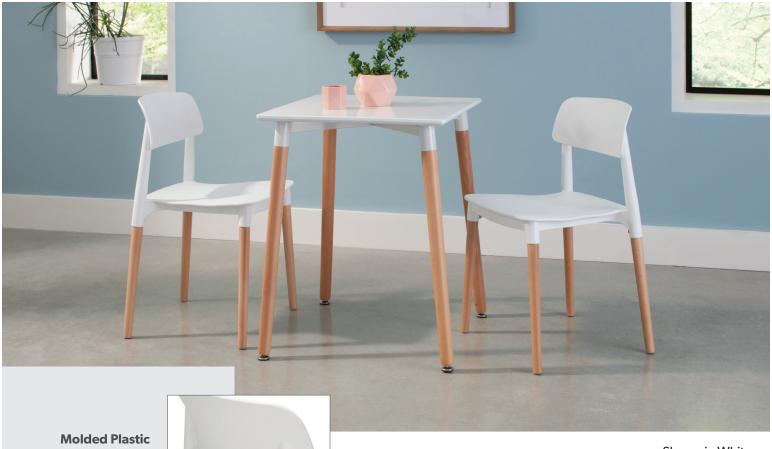

## Dining Chair 4PK

Provides easy sitting

**Solid Wood Legs** Provide strong support

**Felt Floor Protectors** Help prevent surface scratches and marks

• Mid century modern dining chair sold in sets of 4

• Seat shape provides easy sitting

- Solid natural wood legs hold users up to 250 lb
- Easy to clean plastic seat
- Quick and easy installation
- Backed by the OFM 5-Year Limited Warranty

Shown in White