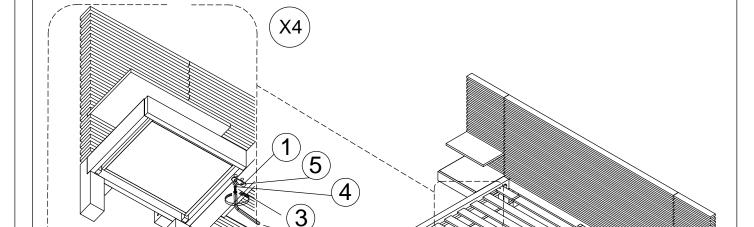

#### **HARDWARE KIT PACKED IN BOX #2**

| No. | DESCRIPTION                              | IMAGE            | QUANTITY |
|-----|------------------------------------------|------------------|----------|
| 1   | METAL DOWEL (8x40mm)                     |                  | 8 PCS    |
| 2   | ALL- THREAD BOLT<br>(5/16"x80mm)         |                  | 4 PCS    |
| 3   | THREADED HALF MOON<br>WASHER NUT (5/16") |                  | 4 PCS    |
| 4   | SPANNER                                  |                  | 1 PC     |
| 5   | ALLEN BOLT (1/4"x50mm)                   |                  | 12 PCS   |
| 6   | LOCK WASHER (5/16"x2mm)                  |                  | 12 PCS   |
| 7   | FLAT WASHER (8x19mm)                     | 0                | 12 PCS   |
| 8   | WOOD SCREW (4x30mm)                      | <b>6</b> mmm-1-> | 8 PCS    |
| 9   | ALLEN KEY                                |                  | 1 PC     |