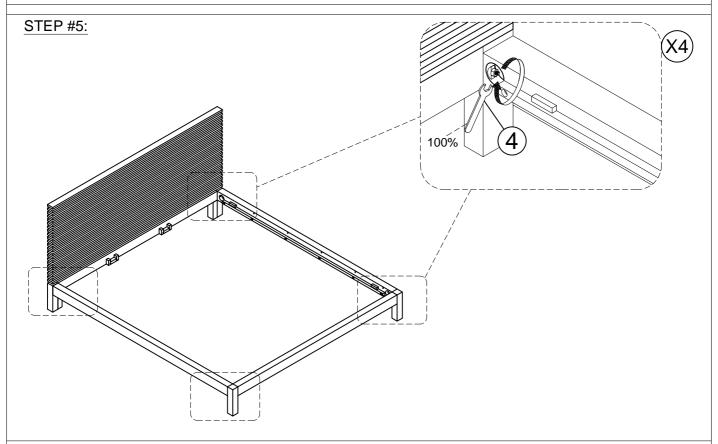

#### **HARDWARE KIT PACKED IN BOX #2**

| No. | DESCRIPTION                              | IMAGE             | QUANTITY |
|-----|------------------------------------------|-------------------|----------|
| 1   | METAL DOWEL (8x40mm)                     |                   | 8 PCS    |
| 2   | ALL- THREAD BOLT<br>(5/16"x80mm)         |                   | 4 PCS    |
| 3   | THREADED HALF MOON<br>WASHER NUT (5/16") |                   | 4 PCS    |
| 4   | SPANNER                                  |                   | 1 PC     |
| 5   | WOOD SCREW (4x30mm)                      | <del>(</del> )mmm | 6 PCS    |
| 6   | ALLEN KEY                                |                   | 1 PC     |

#### **HARDWARE KIT PACKED IN BOX #2**

| No. | DESCRIPTION                              | IMAGE            | QUANTITY |
|-----|------------------------------------------|------------------|----------|
| 1   | METAL DOWEL (8x40mm)                     |                  | 8 PCS    |
| 2   | ALL- THREAD BOLT<br>(5/16"x80mm)         |                  | 4 PCS    |
| 3   | THREADED HALF MOON<br>WASHER NUT (5/16") |                  | 4 PCS    |
| 4   | SPANNER                                  |                  | 1 PC     |
| 5   | ALLEN BOLT (1/4"x50mm)                   |                  | 12 PCS   |
| 6   | LOCK WASHER (5/16"x2mm)                  |                  | 12 PCS   |
| 7   | FLAT WASHER (8x19mm)                     | 0                | 12 PCS   |
| 8   | WOOD SCREW (4x30mm)                      | <b>6</b> mmm-1-> | 8 PCS    |
| 9   | ALLEN KEY                                |                  | 1 PC     |

#### **HARDWARE KIT PACKED IN BOX #2**

| No. | DESCRIPTION                              | IMAGE      | QUANTITY |
|-----|------------------------------------------|------------|----------|
| 1   | METAL DOWEL (8x40mm)                     |            | 8 PCS    |
| 2   | ALL- THREAD BOLT<br>(5/16"x80mm)         |            | 4 PCS    |
| 3   | THREADED HALF MOON<br>WASHER NUT (5/16") |            | 4 PCS    |
| 4   | SPANNER                                  |            | 1 PC     |
| 5   | WOOD SCREW (4x30mm)                      | <b>(f)</b> | 8 PCS    |
| 6   | ALLEN KEY                                |            | 1 PC     |