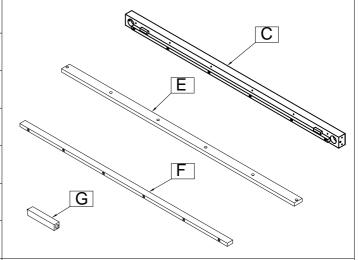

#### BOX #3:

C. SIDE RAIL 2 PCS

E. CENTER SLAT SUPPORT 1 PC

F. SUPPORT LEG 4 PCS

Not provided

ASSEMBLE ON A SOFT SURFACE

#### BOX #3:

- C. SIDE RAIL 2 PCS
- E. CENTER SLAT SUPPORT 2 PCS
- F. MATTRESS SPACER 2 PCS
- G. SUPPORT LEG 8 PCS

Not provided

ASSEMBLE ON A SOFT SURFACE

#### BOX #3:

- C. SIDE RAIL 2 PCS
- E. CENTER SLAT SUPPORT 2 PCS
- F. SUPPORT LEG 8 PCS