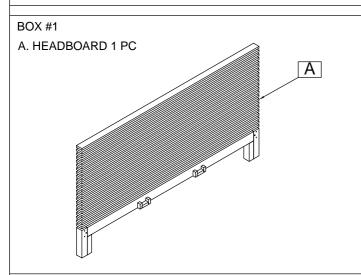

BOX #2

B. FOOTBOARD 1 PC D. SLAT ROLL 1 SET BED HARDWARE BOX

ASSEMBLE ON A SOFT SURFACE

PAGE 1 OF 3

ASSEMBLY COMPLETE PAGE 3 OF 3

BOX #2

B. FOOTBOARD 1 PC D. SLAT ROLL 1 SET BED HARDWARE BOX