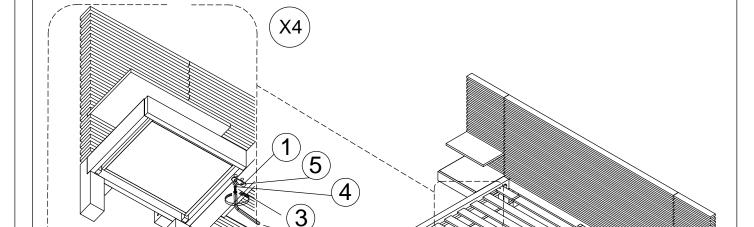

1 PC



| HARDWARE KIT PACKED IN BOX |                            |       |          |  |
|----------------------------|----------------------------|-------|----------|--|
| No.                        | DESCRIPTION                | IMAGE | QUANTITY |  |
| 1                          | METAL BRACKET (3x17x60mm)  | 60    | 8 PCS    |  |
| 2                          | METAL BRACKET (3x60x100mm) |       | 2 PCS    |  |
| 3                          | ALLEN BOLT (1/4"x20mm)     |       | 24 PCS   |  |
| 4                          | LOCK WASHER (1/4"x2mm)     |       | 24 PCS   |  |
| 5                          | FLAT WASHER (6x19mm)       | 0     | 24 PCS   |  |
| 6                          | ALLEN KEY                  |       | 1 PC     |  |



ASSEMBLE ON A SOFT SURFACE

PAGE 1 OF 3













ASSEMBLY COMPLETE PAGE 3 OF 3





BOX #2

B. FOOTBOARD 1 PC D. SLAT ROLL 1 SET BED HARDWARE BOX



#### **HARDWARE KIT PACKED IN BOX #2**

| No. | DESCRIPTION                              | IMAGE      | QUANTITY |
|-----|------------------------------------------|------------|----------|
| 1   | METAL DOWEL (8x40mm)                     |            | 8 PCS    |
| 2   | ALL- THREAD BOLT<br>(5/16"x80mm)         |            | 4 PCS    |
| 3   | THREADED HALF MOON<br>WASHER NUT (5/16") |            | 4 PCS    |
| 4   | SPANNER                                  |            | 1 PC     |
| 5   | WOOD SCREW (4x30mm)                      | <b>(f)</b> | 8 PCS    |
| 6   | ALLEN KEY                                |            | 1 PC     |



ASSEMBLE ON A SOFT SURFACE

#### BOX #3:

- C. SIDE RAI