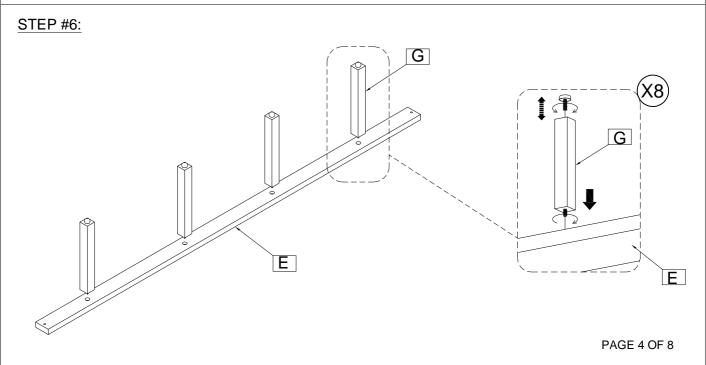

N BOLT (1/4"x50mm)                   |                  | 12 PCS   |
| 6   | LOCK WASHER (5/16"x2mm)                  |                  | 12 PCS   |
| 7   | FLAT WASHER (8x19mm)                     | 0                | 12 PCS   |
| 8   | WOOD SCREW (4x30mm)                      | <b>6</b> mmm-1-> | 8 PCS    |
| 9   | ALLEN KEY                                |                  | 1 PC     |

#### BOX #3:

- C. SIDE RAIL 2 PCS
- E. CENTER SLAT SUPPORT 2 PCS
- F. MATTRESS SPACER 2 PCS
- G. SUPPORT LEG 8 PCS











Not provided

ASSEMBLE ON A SOFT SURFACE



















### **STOP**

- \* IF USING BED FRAME WITH ADJUSTABLE MATTRESS BASE, SKIP TO APPENDIX A: ADJUSTABLE MATTRESS BASE ASSEMBLY SUPPLEMENT.
- \* IF USING BED FRAME WITH STANDARD BOX SPRING OR FOUNDATION CONTINUE TO STEP 6.













### STEP #10:





#### STEP #11:



#### INSTRUCTIONS FOR ADJUSTING LEVELER:

- POSITION THE BED IN YOUR SPACE AND LOCATE THE LEVELER UNDER EACH SUPPORT LEG.
- TURN THE LEVELER COUNTER- CLOCKWISE TO EXTEND THE LEVELER AND CLOCKWISE TO RETRACT IT.
- ADJUST EACH LEVELER UNTIL EACH SUPPORT LEG IS APPLYING EQUAL, UPWARD PRESSURE ON THE BED SUPPORT SLAT.



#### **MAINTENANCE INSTRUCTIONS:**

- PERIODICALLY CHECK ALL FITTINGS AND TIGHTEN IF NECESSARY, AS THEY CAN LOOSEN OVER TIME.
- ALWAYS REMOVE BOX SPRING AND MATTRESS BEFORE MOVING THE BED.
- LIFT THE BED WHEN MOVING IT. DRAGGING THE BED CAN DAMAGE THE CENTER SUPPORT.
- READJUST LEVELERS AFTER MOVING THE BED.

PAGE 7 OF 8



APPENDIX A: ADJUSTABLE MATTRESS BASE ASSEMBLY SUPPLEMENT

AN ADJUSTABLE MATTRESS BASE IS A FREESTANDING MA