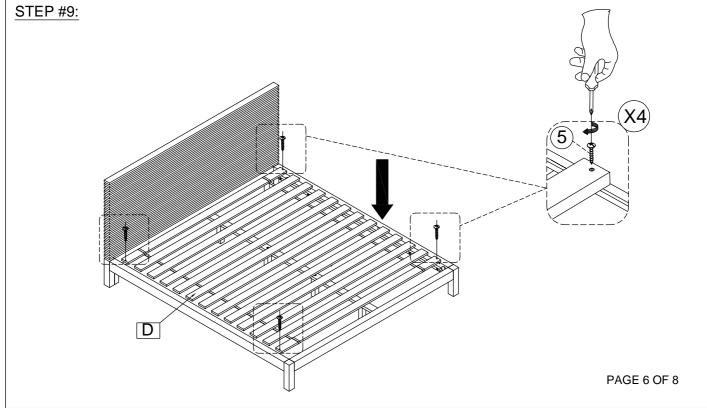

| ALL- THREAD BOLT<br>(5/16"x80mm)         |                   | 4 PCS    |
| 3   | THREADED HALF MOON<br>WASHER NUT (5/16") |                   | 4 PCS    |
| 4   | SPANNER                                  |                   | 1 PC     |
| 5   | WOOD SCREW (4x30mm)                      | <del>(</del> )mmm | 6 PCS    |
| 6   | ALLEN KEY                                |                   | 1 PC     |

#### BOX #3:

C. SIDE RAIL 2 PCS

E. CENTER SLAT SUPPORT 1 PC

F. SUPPORT LEG 4 PCS











Not provided

ASSEMBLE ON A SOFT SURFACE



















### **STOP**

- \* IF USING BED FRAME WITH ADJUSTABLE MATTRESS BASE, SKIP TO APPENDIX A: ADJUSTABLE MATTRESS BASE ASSEMBLY SUPPLEMENT.
- \* IF USING BED FRAME WITH STANDARD BOX SPRING OR FOUNDATION CONTINUE TO STEP 6.





STEP #7:











#### STEP #10:



#### INSTRUCTIONS FOR ADJUSTING LEVELER:

- POSITION THE BED IN YOUR SPACE AND LOCATE THE LEVELER UNDER EACH SUPPORT LEG.
- TURN THE LEVELER COUNTER- CLOCKWISE TO EXTEND THE LEVELER AND CLOCKWISE TO RETRACT IT.
- ADJUST EACH LEVELER UNTIL EACH SUPPORT LEG IS APPLYING EQUAL, UPWARD PRESSURE ON THE BED SUPPORT SLAT.



#### MAINTENANCE INSTRUCTIONS:

- PERIODICALLY CHECK ALL FITTINGS AND TIGHTEN IF NECESSARY, AS THEY CAN LOOSEN OVER TIME.
- ALWAYS REMOVE BOX SPRING AND MATTRESS BEFORE MOVING THE BED.
- LIFT THE BED WHEN MOVING IT. DRAGGING THE BED CAN DAMAGE THE CENTER SUPPORT.
- READJUST LEVELERS AFTER MOVING THE BED.

PAGE 7 OF 8



APPENDIX A: ADJUSTABLE MATTRESS BASE ASSEMBLY SUPPLEMENT

AN ADJUSTABLE MATTRESS BASE IS A FREESTANDING MATTRESS SUPPORT THAT SITS WITHIN