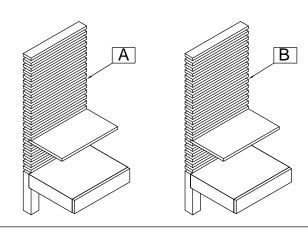

NOTE: YOU MAY WISH TO RETAIN UNUSED PARTS IF IN THE FUTURE YOU INTEND TO USE THE BED FRAME WITH A STANDARD BOX SPRING OR FOUNDATION

PAGE 8 OF 8

A. LEFT SPREAD PANEL WING W/DRAWER 1 PC B. RIGHT SPREAD PANEL WING W/DRAWER 1 PC

PAGE 8 OF 8

A. LEFT SPREAD PANEL WING W/DRAWER 1 PC B. RIGHT SPREAD PANEL WING W/DRAWER 1 PC

| HARDWARE KIT PACKED IN BOX |                            |       |          |  |
|----------------------------|----------------------------|-------|----------|--|
| No.                        | DESCRIPTION                | IMAGE | QUANTITY |  |
| 1                          | METAL BRACKET (3x17x60mm)  | 60    | 8 PCS    |  |
| 2                          | METAL BRACKET (3x60x100mm) |       | 2 PCS    |  |
| 3                          | ALLEN BOLT (1/4"x20mm)     |       | 24 PCS   |  |
| 4                          | LOCK WASHER (1/4"x2mm)     |       | 24 PCS   |  |
| 5                          | FLAT WASHER (6x19mm)       | 0     | 24 PCS   |  |
| 6                          | ALLEN KEY                  |       | 1 PC     |  |