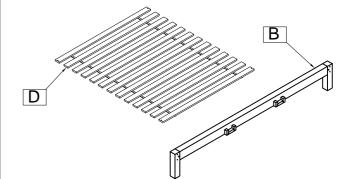

BOX #2

B. FOOTBOARD 1 PC D. SLAT ROLL 1 SET BED HARDWARE BOX

ASSEMBLE ON A SOFT SURFACE

PAGE 1 OF 3

ASSEMBLY COMPLETE PAGE 3 OF 3

BOX #2

B. FOOTBOARD 1 PC D. SLAT ROLL 1 SET BED HARDWARE BOX

ASSEMBLE ON A SOFT SURFACE

PAGE 1 OF 3

ASSEMBLY COMPLETE PAGE 3 OF 3