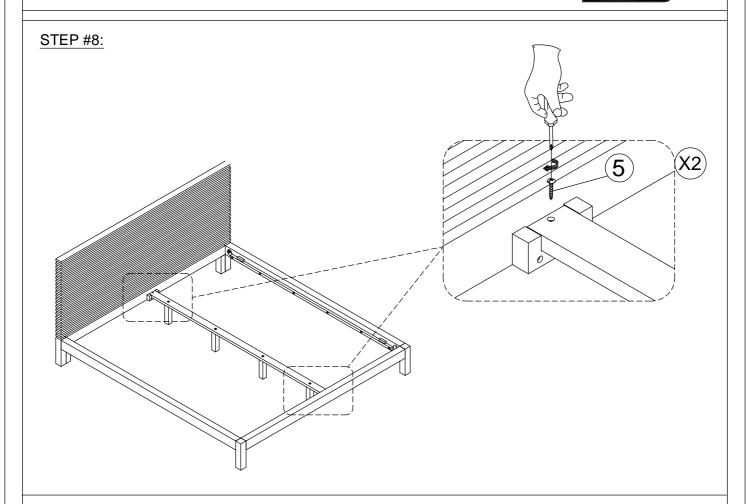

| ALL- THREAD BOLT<br>(5/16"x80mm)         |                   | 4 PCS    |
| 3   | THREADED HALF MOON<br>WASHER NUT (5/16") |                   | 4 PCS    |
| 4   | SPANNER                                  |                   | 1 PC     |
| 5   | WOOD SCREW (4x30mm)                      | <del>(</del> )mmm | 6 PCS    |
| 6   | ALLEN KEY                                |                   | 1 PC     |

#### BOX #3:

C. SIDE RAIL 2 PCS

E. CENTER SLAT SUPPORT 1 PC

F. SUPPORT LEG 4 PCS











Not provided

ASSEMBLE ON A SOFT SURFACE



















### **STOP**

- \* IF USING BED FRAME WITH ADJUSTABLE MATTRESS BASE, SKIP TO APPENDIX A: ADJUSTABLE MATTRESS BASE ASSEMBLY SUPPLEMENT.
- \* IF USING BED FRAME WITH STANDARD BOX SPRING OR FOUNDATION CONTINUE TO STEP 6.





STEP #7:











#### STEP #10:



#### INSTRUCTIONS FOR ADJUSTING LEVELER:

- POSITION THE BED IN YOUR SPACE AND LOCATE THE LEVELER UNDER EACH SUPPORT LEG.
- TURN THE LEVELER COUNTER- CLOCKWISE TO EXTEND THE LEVELER AND CLOCKWISE TO RETRACT IT.
- ADJUST EACH LEVELER UNTIL EACH SUPPORT LEG IS APPLYING EQUAL, UPWARD PRESSURE ON THE BED SUPPORT SLAT.



#### MAINTENANCE INSTRUCTIONS:

- PERIODICALLY CHECK ALL FITTINGS AND TIGHTEN IF NECESSARY, AS THEY CAN LOOSEN OVER TIME.
- ALWAYS REMOVE BOX SPRING AND MATTRESS BEFORE MOVING THE BED.
- LIFT THE BED WHEN MOVING IT. DRAGGING THE BED CAN DAMAGE THE CENTER SUPPORT.
- READJUST LEVELERS AFTER MOVING THE BED.

PAGE 7 OF 8



APPENDIX A: ADJUSTABLE MATTRESS BASE ASSEMBLY SUPPLEMENT

AN ADJUSTABLE MATTRESS BASE IS A FREESTANDING MATTRESS SUPPORT THAT SITS WITH