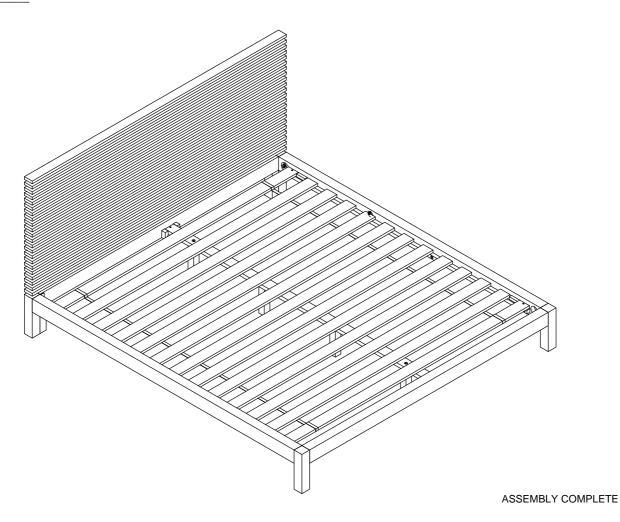

ASSEMBLE ON A SOFT SURFACE

PAGE 1 OF 3

ASSEMBLY COMPLETE PAGE 3 OF 3

BOX #2

B. FOOTBOARD 1 PC D. SLAT ROLL 1 SET BED HARDWARE BOX

ASSEMBLE ON A SOFT SURFACE

PAGE 1 OF 3

ASSEMBLY COMPLETE PAGE 3 OF 3