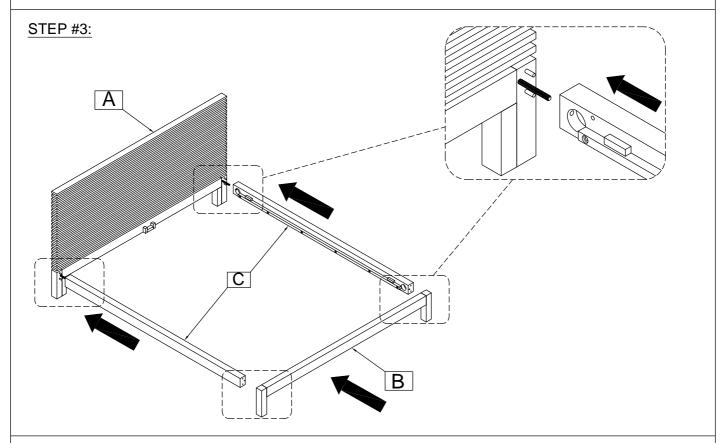

#### BOX #3:

C. SIDE RAIL 2 PCS

E. CENTER SLAT SUPPORT 1 PC

F. SUPPORT LEG 4 PCS

Not provided

ASSEMBLE ON A SOFT SURFACE

#### BOX #3:

- C. SIDE RAIL 2 PCS
- E. CENTER SLAT SUPPORT 2 PCS
- F. MATTRESS SPACER 2 PCS
- G. SUPPORT LEG 8 PCS

Not provided

ASSEMBLE ON A SOFT SURFACE

#### BOX #3:

- C. SIDE RAIL 2 PCS
- E. CENTER SLAT SUPPORT 2 PCS
- F. SUPPORT LEG 8 PCS