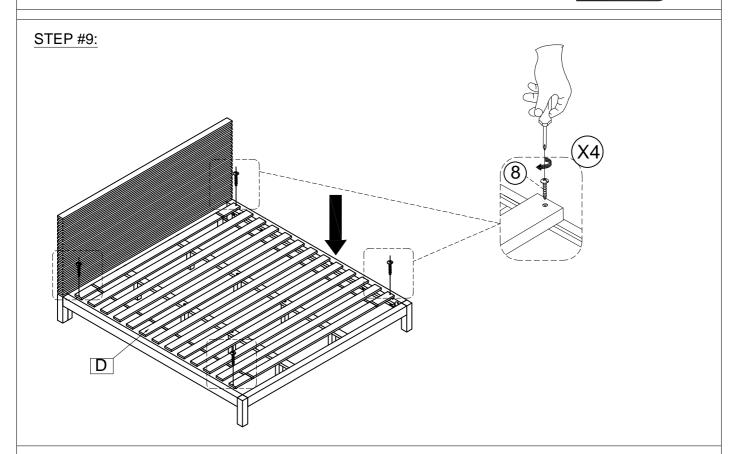

#### **HARDWARE KIT PACKED IN BOX #2**

| No. | DESCRIPTION                              | IMAGE            | QUANTITY |
|-----|------------------------------------------|------------------|----------|
| 1   | METAL DOWEL (8x40mm)                     |                  | 8 PCS    |
| 2   | ALL- THREAD BOLT<br>(5/16"x80mm)         |                  | 4 PCS    |
| 3   | THREADED HALF MOON<br>WASHER NUT (5/16") |                  | 4 PCS    |
| 4   | SPANNER                                  |                  | 1 PC     |
| 5   | ALLEN BOLT (1/4"x50mm)                   |                  | 12 PCS   |
| 6   | LOCK WASHER (5/16"x2mm)                  |                  | 12 PCS   |
| 7   | FLAT WASHER (8x19mm)                     | 0                | 12 PCS   |
| 8   | WOOD SCREW (4x30mm)                      | <b>6</b> mmm-1-> | 8 PCS    |
| 9   | ALLEN KEY                                |                  | 1 PC     |