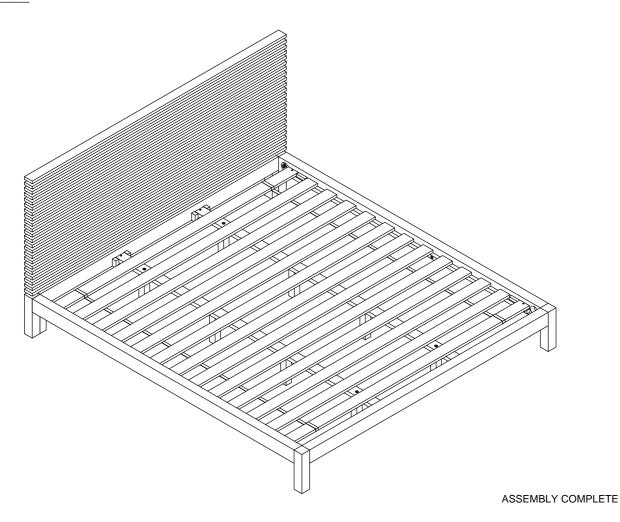

ASSEMBLE ON A SOFT SURFACE

PAGE 1 OF 3

ASSEMBLY COMPLETE PAGE 3 OF 3

BOX #2

B. FOOTBOARD 1 PC D. SLAT ROLL 1 SET BED HARDWARE BOX

ASSEMBLE ON A SOFT SURFACE

PAGE 1 OF 3

ASSEMBLY COMPLETE PAGE 3 OF 3