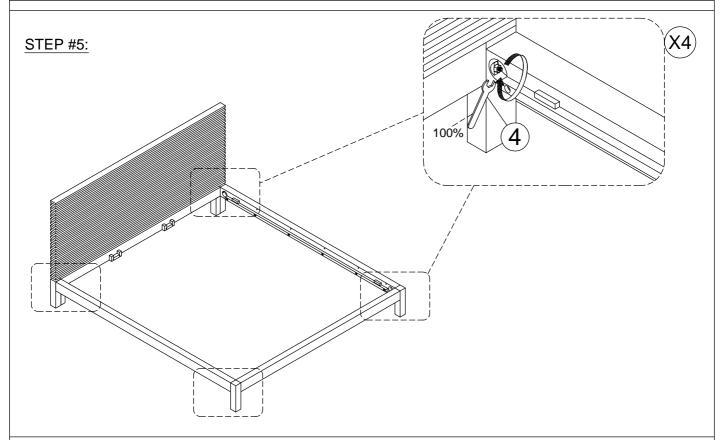

ED HARDWARE BOX



#### **HARDWARE KIT PACKED IN BOX #2**

| No. | DESCRIPTION                              | IMAGE      | QUANTITY |
|-----|------------------------------------------|------------|----------|
| 1   | METAL DOWEL (8x40mm)                     |            | 8 PCS    |
| 2   | ALL- THREAD BOLT<br>(5/16"x80mm)         |            | 4 PCS    |
| 3   | THREADED HALF MOON<br>WASHER NUT (5/16") |            | 4 PCS    |
| 4   | SPANNER                                  |            | 1 PC     |
| 5   | WOOD SCREW (4x30mm)                      | <b>(f)</b> | 8 PCS    |
| 6   | ALLEN KEY                                |            | 1 PC     |



ASSEMBLE ON A SOFT SURFACE

#### BOX #3:

- C. SIDE RAIL 2 PCS
- E. CENTER SLAT SUPPORT 2 PCS
- F. SUPPORT LEG 8 PCS

























### **STOP**

- \* IF USING BED FRAME WITH ADJUSTABLE MATTRESS BASE, SKIP TO APPENDIX A: ADJUSTABLE MATTRESS BASE ASSEMBLY SUPPLEMENT.
- \* IF USING BED FRAME WITH STANDARD BOX SPRING OR FOUNDATION CONTINUE TO STEP 6.





STEP #7:











#### STEP #10:



#### INSTRUCTIONS FOR ADJUSTING LEVELER:

- POSITION THE BED IN YOUR SPACE AND LOCATE THE LEVELER UNDER EACH SUPPORT LEG.
- TURN THE LEVELER COUNTER- CLOCKWISE TO EXTEND THE LEVELER AND CLOCKWISE TO RETRACT IT.
- ADJUST EACH LEVELER UNTIL EACH SUPPORT LEG IS APPLYING EQUAL, UPWARD PRESSURE ON THE BED SUPPORT SLAT.



#### **MAINTENANCE INSTRUCTIONS:**

- PERIODICALLY CHECK ALL FITTINGS AND TIGHTEN IF NECESSARY, AS THEY CAN LOOSEN OVER TIME.
- ALWAYS REMOVE BOX SPRING AND MATTRESS BEFORE MOVING THE BED.
- LIFT THE BED WHEN MOVING