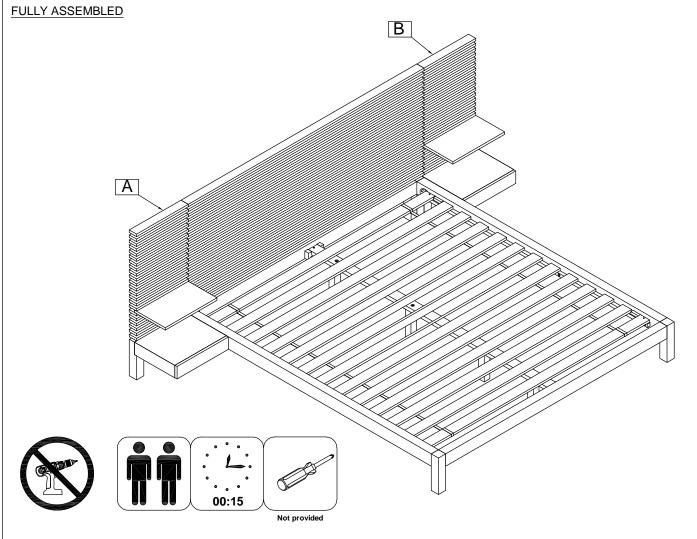

BOX #2

B. FOOTBOARD 1 PC D. SLAT ROLL 1 SET BED HARDWARE BOX

#### BOX #3:

C. SIDE RAIL 2 PCS

E. CENTER SLAT SUPPORT 1 PC

F. SUPPORT LEG 4 PCS

Not provided

ASSEMBLE ON A SOFT SURFACE

ASSEMBLE ON A SOFT SURFACE

PAGE 1 OF 3

ASSEMBLY COMPLETE PAGE 3 OF 3

BOX #2

B. FOOTBOARD 1 PC D. SLAT ROLL 1 SET BED HARDWARE BOX