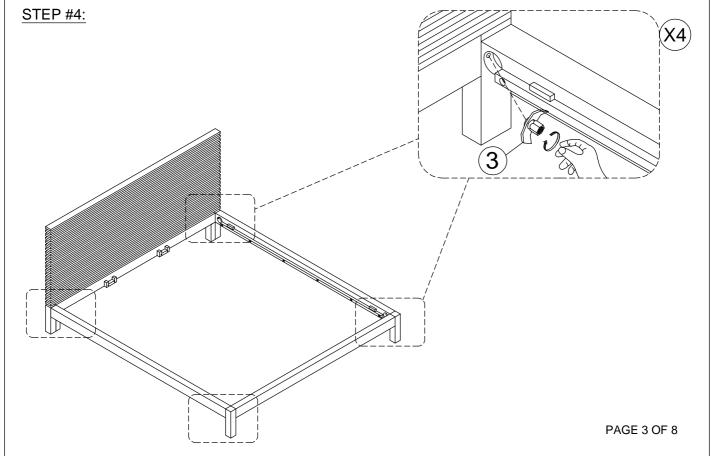

ET BED HARDWARE BOX



#### **HARDWARE KIT PACKED IN BOX #2**

| No. | DESCRIPTION                              | IMAGE      | QUANTITY |
|-----|------------------------------------------|------------|----------|
| 1   | METAL DOWEL (8x40mm)                     |            | 8 PCS    |
| 2   | ALL- THREAD BOLT<br>(5/16"x80mm)         |            | 4 PCS    |
| 3   | THREADED HALF MOON<br>WASHER NUT (5/16") |            | 4 PCS    |
| 4   | SPANNER                                  |            | 1 PC     |
| 5   | WOOD SCREW (4x30mm)                      | <b>(f)</b> | 8 PCS    |
| 6   | ALLEN KEY                                |            | 1 PC     |



ASSEMBLE ON A SOFT SURFACE

#### BOX #3:

- C. SIDE RAIL 2 PCS
- E. CENTER SLAT SUPPORT 2 PCS
- F. SUPPORT LEG 8 PCS

























### **STOP**

- \* IF USING BED FRAME WITH ADJUSTABLE MATTRESS BASE, SKIP TO APPENDIX A: ADJUSTABLE MATTRESS BASE ASSEMBLY SUPPLEMENT.
- \* IF USING BED FRAME WITH STANDARD BOX SPRING OR FOUNDATION CONTINUE TO STEP 6.





STEP #7:











#### STEP #10:



#### INSTRUCTIONS FOR ADJUSTING LEVELER:

- POSITION THE BED IN YOUR SPACE AND LOCATE THE LEVELER UNDER EACH SUPPORT LEG.
- TURN THE LEVELER COUNTER- CLOCKWISE TO EXTEND THE LEVELER AND CLOCKWISE TO RETRACT IT.
- ADJUST EACH LEVELER UNTIL EACH SUPPORT LEG IS APPLYING EQUAL, UPWARD PRESSURE ON THE BED SUPPORT SLAT.



#### **MAINTENANCE INSTRUCTIONS:**

- PERIODICALLY CHECK ALL FITTINGS AND TIGHTEN IF NECESSARY, AS THEY CAN LOOSEN OVER TIME.
- ALWAYS REMOVE BOX SPRING AND MATTRESS BEFORE MOVING THE BED.
- LIFT THE BED WHEN MOV