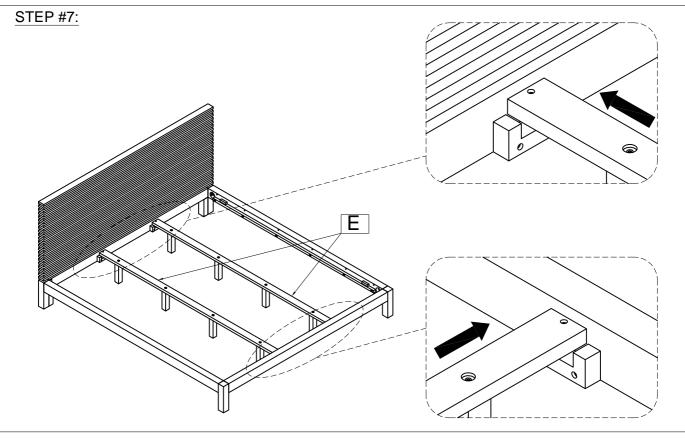

LT (1/4"x50mm)                   |                  | 12 PCS   |
| 6   | LOCK WASHER (5/16"x2mm)                  |                  | 12 PCS   |
| 7   | FLAT WASHER (8x19mm)                     | 0                | 12 PCS   |
| 8   | WOOD SCREW (4x30mm)                      | <b>6</b> mmm-1-> | 8 PCS    |
| 9   | ALLEN KEY                                |                  | 1 PC     |

#### BOX #3:

- C. SIDE RAIL 2 PCS
- E. CENTER SLAT SUPPORT 2 PCS
- F. MATTRESS SPACER 2 PCS
- G. SUPPORT LEG 8 PCS











Not provided

ASSEMBLE ON A SOFT SURFACE



















### **STOP**

- \* IF USING BED FRAME WITH ADJUSTABLE MATTRESS BASE, SKIP TO APPENDIX A: ADJUSTABLE MATTRESS BASE ASSEMBLY SUPPLEMENT.
- \* IF USING BED FRAME WITH STANDARD BOX SPRING OR FOUNDATION CONTINUE TO STEP 6.













### STEP #10:





#### STEP #11:



#### INSTRUCTIONS FOR ADJUSTING LEVELER:

- POSITION THE BED IN YOUR SPACE AND LOCATE THE LEVELER UNDER EACH SUPPORT LEG.
- TURN THE LEVELER COUNTER- CLOCKWISE TO EXTEND THE LEVELER AND CLOCKWISE TO RETRACT IT.
- ADJUST EACH LEVELER UNTIL EACH SUPPORT LEG IS APPLYING EQUAL, UPWARD PRESSURE ON THE BED SUPPORT SLAT.



#### **MAINTENANCE INSTRUCTIONS:**

- PERIODICALLY CHECK ALL FITTINGS AND TIGHTEN IF NECESSARY, AS THEY CAN LOOSEN OVER TIME.
- ALWAYS REMOVE BOX SPRING AND MATTRESS BEFORE MOVING THE BED.
- LIFT THE BED WHEN MOVING IT. DRAGGING THE BED CAN DAMAGE THE CENTER SUPPORT.
- READJUST LEVELERS AFTER MOVING THE BED.

PAGE 7 OF 8



APPENDIX A: ADJUSTABLE MATTRESS BASE ASSEMBLY SUPPLEMENT

AN ADJUSTABLE MATTRESS BASE IS A FREESTANDING MATTRE