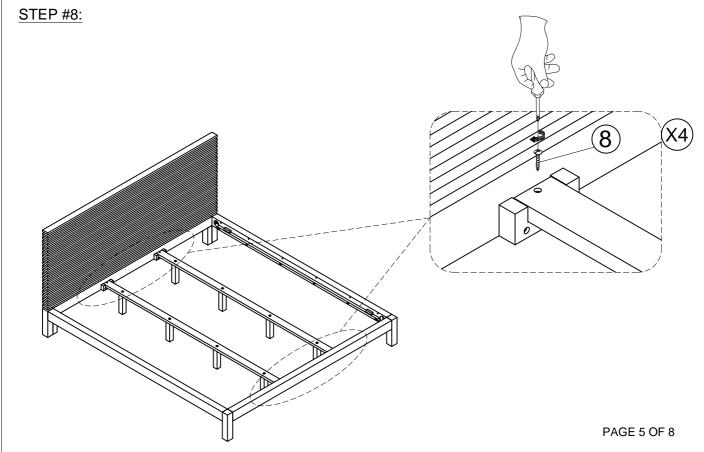

#### **HARDWARE KIT PACKED IN BOX #2**

| No. | DESCRIPTION                              | IMAGE            | QUANTITY |
|-----|------------------------------------------|------------------|----------|
| 1   | METAL DOWEL (8x40mm)                     |                  | 8 PCS    |
| 2   | ALL- THREAD BOLT<br>(5/16"x80mm)         |                  | 4 PCS    |
| 3   | THREADED HALF MOON<br>WASHER NUT (5/16") |                  | 4 PCS    |
| 4   | SPANNER                                  |                  | 1 PC     |
| 5   | ALLEN BOLT (1/4"x50mm)                   |                  | 12 PCS   |
| 6   | LOCK WASHER (5/16"x2mm)                  |                  | 12 PCS   |
| 7   | FLAT WASHER (8x19mm)                     | 0                | 12 PCS   |
| 8   | WOOD SCREW (4x30mm)                      | <b>6</b> mmm-1-> | 8 PCS    |
| 9   | ALLEN KEY                                |                  | 1 PC     |