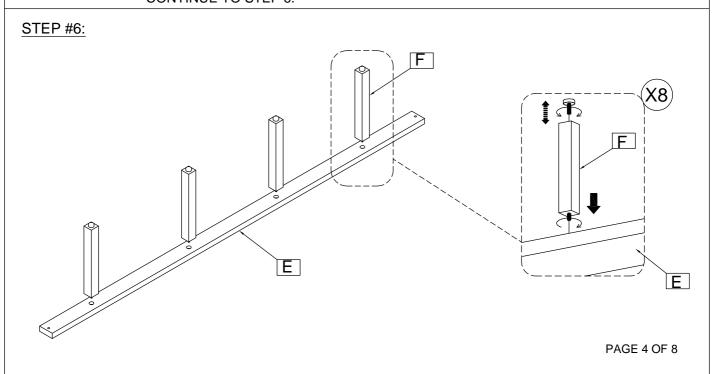

#### BOX #3:

C. SIDE RAIL 2 PCS

E. CENTER SLAT SUPPORT 1 PC

F. SUPPORT LEG 4 PCS

Not provided

ASSEMBLE ON A SOFT SURFACE

#### BOX #3:

- C. SIDE RAIL 2 PCS
- E. CENTER SLAT SUPPORT 2 PCS
- F. MATTRESS SPACER 2 PCS
- G. SUPPORT LEG 8 PCS

Not provided

ASSEMBLE ON A SOFT SURFACE

#### BOX #3:

- C. SIDE RAIL 2 PCS
- E. CENTER SLAT SUPPORT 2 PCS
- F. SUPPORT LEG 8 PCS