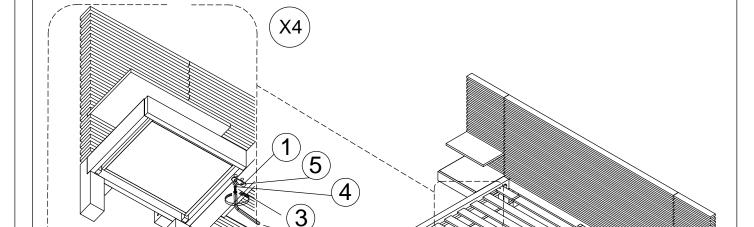

1 PC



| HARDWARE KIT PACKED IN BOX |                            |       |          |  |
|----------------------------|----------------------------|-------|----------|--|
| No.                        | DESCRIPTION                | IMAGE | QUANTITY |  |
| 1                          | METAL BRACKET (3x17x60mm)  | 60    | 8 PCS    |  |
| 2                          | METAL BRACKET (3x60x100mm) |       | 2 PCS    |  |
| 3                          | ALLEN BOLT (1/4"x20mm)     |       | 24 PCS   |  |
| 4                          | LOCK WASHER (1/4"x2mm)     |       | 24 PCS   |  |
| 5                          | FLAT WASHER (6x19mm)       | 0     | 24 PCS   |  |
| 6                          | ALLEN KEY                  |       | 1 PC     |  |



ASSEMBLE ON A SOFT SURFACE

PAGE 1 OF 3













ASSEMBLY COMPLETE PAGE 3 OF 3





BOX #2

B. FOOTBOARD 1 PC D. SLAT ROLL 1 SET BED HARDWARE BOX



#### **HARDWARE KIT PACKED IN BOX #2**

| No. | DESCRIPTION                              | IMAGE            | QUANTITY |
|-----|------------------------------------------|------------------|----------|
| 1   | METAL DOWEL (8x40mm)                     |                  | 8 PCS    |
| 2   | ALL- THREAD BOLT<br>(5/16"x80mm)         |                  | 4 PCS    |
| 3   | THREADED HALF MOON<br>WASHER NUT (5/16") |                  | 4 PCS    |
| 4   | SPANNER                                  |                  | 1 PC     |
| 5   | ALLEN BOLT (1/4"x50mm)                   |                  | 12 PCS   |
| 6   | LOCK WASHER (5/16"x2mm)                  |                  | 12 PCS   |
| 7   | FL