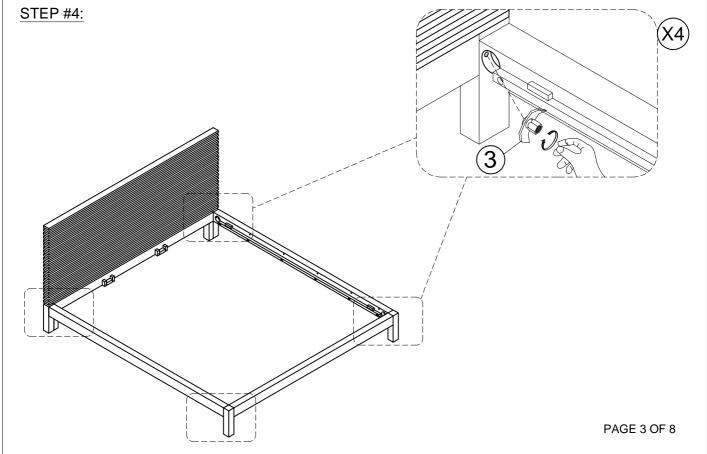

#### **HARDWARE KIT PACKED IN BOX #2**

| No. | DESCRIPTION                              | IMAGE             | QUANTITY |
|-----|------------------------------------------|-------------------|----------|
| 1   | METAL DOWEL (8x40mm)                     |                   | 8 PCS    |
| 2   | ALL- THREAD BOLT<br>(5/16"x80mm)         |                   | 4 PCS    |
| 3   | THREADED HALF MOON<br>WASHER NUT (5/16") |                   | 4 PCS    |
| 4   | SPANNER                                  |                   | 1 PC     |
| 5   | WOOD SCREW (4x30mm)                      | <del>(</del> )mmm | 6 PCS    |
| 6   | ALLEN KEY                                |                   | 1 PC     |

#### **HARDWARE KIT PACKED IN BOX #2**

| No. | DESCRIPTION                              | IMAGE            | QUANTITY |
|-----|------------------------------------------|------------------|----------|
| 1   | METAL DOWEL (8x40mm)                     |                  | 8 PCS    |
| 2   | ALL- THREAD BOLT<br>(5/16"x80mm)         |                  | 4 PCS    |
| 3   | THREADED HALF MOON<br>WASHER NUT (5/16") |                  | 4 PCS    |
| 4   | SPANNER                                  |                  | 1 PC     |
| 5   | ALLEN BOLT (1/4"x50mm)                   |                  | 12 PCS   |
| 6   | LOCK WASHER (5/16"x2mm)                  |                  | 12 PCS   |
| 7   | FLAT WASHER (8x19mm)                     | 0                | 12 PCS   |
| 8   | WOOD SCREW (4x30mm)                      | <b>6</b> mmm-1-> | 8 PCS    |
| 9   | ALLEN KEY                                |                  | 1 PC     |

#### **HARDWARE KIT PACKED IN BOX #2**

| No. | DESCRIPTION                              | IMAGE      | QUANTITY |
|-----|------------------------------------------|------------|----------|
| 1   | METAL DOWEL (8x40mm)                     |            | 8 PCS    |
| 2   | ALL- THREAD BOLT<br>(5/16"x80mm)         |            | 4 PCS    |
| 3   | THREADED HALF MOON<br>WASHER NUT (5/16") |            | 4 PCS    |
| 4   | SPANNER                                  |            | 1 PC     |
| 5   | WOOD SCREW (4x30mm)                      | <b>(f)</b> | 8 PCS    |
| 6   | ALLEN KEY                                |            | 1 PC     |