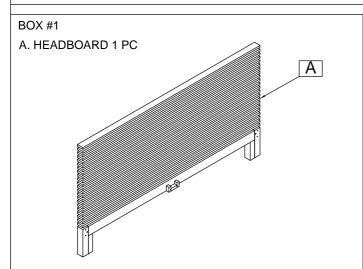

BOX #2

B. FOOTBOARD 1 PC D. SLAT ROLL 1 SET BED HARDWARE BOX

ASSEMBLE ON A SOFT SURFACE

PAGE 1 OF 3

ASSEMBLY COMPLETE PAGE 3 OF 3

BOX #2

B. FOOTBOARD 1 PC D. SLAT ROLL 1 SET BED HARDWARE BOX