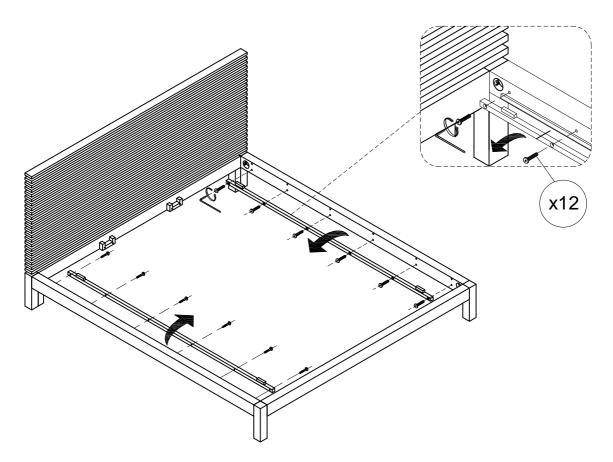

TTRESS BASE ASSEMBLY SUPPLEMENT

AN ADJUSTABLE MATTRESS BASE IS A FREESTANDING MATTRESS SUPPORT THAT SITS WITHIN THE PERIMETER OF THE BED FRAME.

IF USING THIS BED FRAME WITH A STANDARD BOX SPRING OR FOUNDATION THESE INSTRUCTIONS DO NOT APPLY. PRE-ASSEMBLED SIDE RAIL CLEATS OBSTRUCT ADJUSTABLE BASE INSTALLATION AND OPERATION. FOLLOW THESE INSTRUCTIONS TO REMOVE THEM.

THE FOLLOWING PARTS ARE NOT REQUIRED FOR ADJUSTABLE MATTRESS BASE INSTALLATION:

- D. SLAT ROLL 1 SET
- E. CENTER SLAT SUPPORT 2 PCS
- F. MATTRESS SPACER 2 PCS
- G. SUPPORT LEG 8 PCS

- 5. ALLEN BOLT (1/4"x50mm) 12 PCS
- 6. LOCK WASHER (5/16"x2mm) 12 PCS
- 7. FLAT WASHER (8x19mm) 12 PCS
- 8. WOOD SCREW (4x30MM) 8 PCS

#### STEP 1:

USE ALLEN KEY (9) IN BOX #2 TO UNSCREW ALLEN BOLTS AND REMOVE PRE-ASSEMBLED SIDE RAIL CLEATS.



NOTE: YOU MAY WISH TO RETAIN UNUSED PARTS IF IN THE FUTURE YOU INTEND TO USE THE BED FRAME WITH A STANDARD BOX SPRING OR FOUNDATION

PAGE 8 OF 8



A. LEFT SPREAD PANEL WING W/DRAWER 1 PC B. RIGHT SPREAD PANEL WING W/DRAWER 1 PC



| HARDWARE KIT PACKED IN BOX |                            |       |          |  |
|----------------------------|----------------------------|-------|----------|--|
| No.                        | DESCRIPTION                | IMAGE | QUANTITY |  |
| 1                          | METAL BRACKET (3x17x60mm)  | 60    | 8 PCS    |  |
| 2                          | METAL BRACKET (3x60x100mm) |       | 2 PCS    |  |
| 3                          | ALLEN BOLT (1/4"x20mm)     |       | 24 PCS   |  |
| 4                          | LOCK WASHER (1/4"x2mm)     |       | 24 PCS