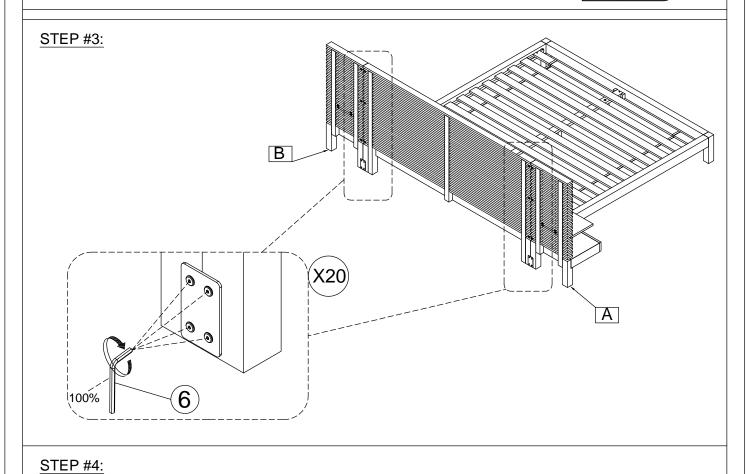

| HARDWARE KIT PACKED IN BOX |                            |       |          |  |
|----------------------------|----------------------------|-------|----------|--|
| No.                        | DESCRIPTION                | IMAGE | QUANTITY |  |
| 1                          | METAL BRACKET (3x17x60mm)  | 60    | 8 PCS    |  |
| 2                          | METAL BRACKET (3x60x100mm) |       | 2 PCS    |  |
| 3                          | ALLEN BOLT (1/4"x20mm)     |       | 24 PCS   |  |
| 4                          | LOCK WASHER (1/4"x2mm)     |       | 24 PCS   |  |
| 5                          | FLAT WASHER (6x19mm)       | 0     | 24 PCS   |  |
| 6                          | ALLEN KEY                  |       | 1 PC     |  |

ASSEMBLE ON A SOFT SURFACE

PAGE 1 OF 3

ASSEMBLY COMPLETE PAGE 3 OF 3

BOX #2

B. FOOTBOARD 1 PC D. SLAT ROLL 1 SET BED HARDWARE BOX