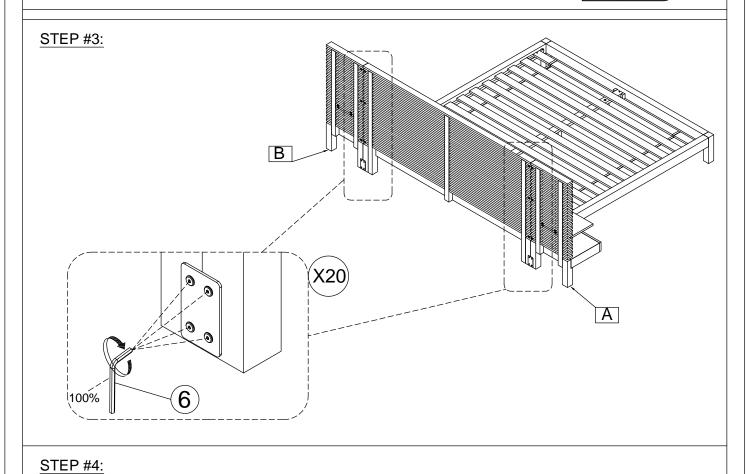

R 1 PC



| HARDWARE KIT PACKED IN BOX |                            |       |          |  |
|----------------------------|----------------------------|-------|----------|--|
| No.                        | DESCRIPTION                | IMAGE | QUANTITY |  |
| 1                          | METAL BRACKET (3x17x60mm)  | 60    | 8 PCS    |  |
| 2                          | METAL BRACKET (3x60x100mm) |       | 2 PCS    |  |
| 3                          | ALLEN BOLT (1/4"x20mm)     |       | 24 PCS   |  |
| 4                          | LOCK WASHER (1/4"x2mm)     |       | 24 PCS   |  |
| 5                          | FLAT WASHER (6x19mm)       | 0     | 24 PCS   |  |
| 6                          | ALLEN KEY                  |       | 1 PC     |  |



ASSEMBLE ON A SOFT SURFACE

PAGE 1 OF 3













ASSEMBLY COMPLETE PAGE 3 OF 3





BOX #2

B. FOOTBOARD 1 PC D. SLAT ROLL 1 SET BED HARDWARE BOX



#### **HARDWARE KIT PACKED IN BOX #2**

| No. | DESCRIPTION                              | IMAGE      | QUANTITY |
|-----|------------------------------------------|------------|----------|
| 1   | METAL DOWEL (8x40mm)                     |            | 8 PCS    |
| 2   | ALL- THREAD BOLT<br>(5/16"x80mm)         |            | 4 PCS    |
| 3   | THREADED HALF MOON<br>WASHER NUT (5/16") |            | 4 PCS    |
| 4   | SPANNER                                  |            | 1 PC     |
| 5   | WOOD SCREW (4x30mm)                      | <b>(f)</b> | 8 PCS    |
| 6   | ALLEN KEY                                |            | 1 PC     |



ASSEMBLE ON A SOFT SURFACE

#### BOX #3:

- C. SIDE R