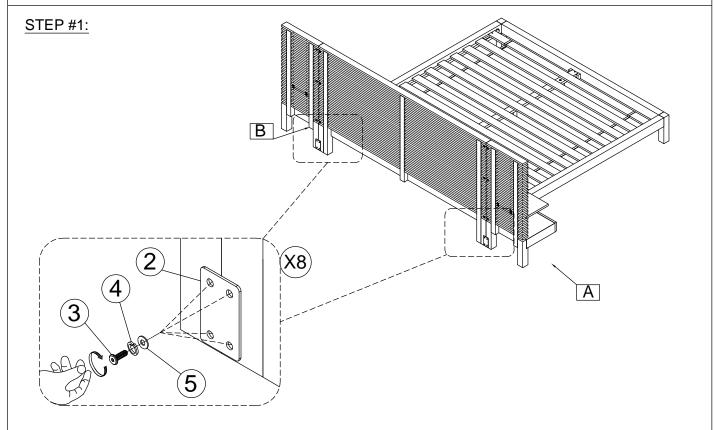

#### **HARDWARE KIT PACKED IN BOX #2**

| No. | DESCRIPTION                              | IMAGE             | QUANTITY |
|-----|------------------------------------------|-------------------|----------|
| 1   | METAL DOWEL (8x40mm)                     |                   | 8 PCS    |
| 2   | ALL- THREAD BOLT<br>(5/16"x80mm)         |                   | 4 PCS    |
| 3   | THREADED HALF MOON<br>WASHER NUT (5/16") |                   | 4 PCS    |
| 4   | SPANNER                                  |                   | 1 PC     |
| 5   | WOOD SCREW (4x30mm)                      | <del>(</del> )mmm | 6 PCS    |
| 6   | ALLEN KEY                                |                   | 1 PC     |

#### **HARDWARE KIT PACKED IN BOX #2**

| No. | DESCRIPTION                              | IMAGE            | QUANTITY |
|-----|------------------------------------------|------------------|----------|
| 1   | METAL DOWEL (8x40mm)                     |                  | 8 PCS    |
| 2   | ALL- THREAD BOLT<br>(5/16"x80mm)         |                  | 4 PCS    |
| 3   | THREADED HALF MOON<br>WASHER NUT (5/16") |                  | 4 PCS    |
| 4   | SPANNER                                  |                  | 1 PC     |
| 5   | ALLEN BOLT (1/4"x50mm)                   |                  | 12 PCS   |
| 6   | LOCK WASHER (5/16"x2mm)                  |                  | 12 PCS   |
| 7   | FLAT WASHER (8x19mm)                     | 0                | 12 PCS   |
| 8   | WOOD SCREW (4x30mm)                      | <b>6</b> mmm-1-> | 8 PCS    |
| 9   | ALLEN KEY                                |                  | 1 PC     |

#### **HARDWARE KIT PACKED IN BOX #2**

| No. | DESCRIPTION                              | IMAGE      | QUANTITY |
|-----|------------------------------------------|------------|----------|
| 1   | METAL DOWEL (8x40mm)                     |            | 8 PCS    |
| 2   | ALL- THREAD BOLT<br>(5/16"x80mm)         |            | 4 PCS    |
| 3   | THREADED HALF MOON<br>WASHER NUT (5/16") |            | 4 PCS    |
| 4   | SPANNER                                  |            | 1 PC     |
| 5   | WOOD SCREW (4x30mm)                      | <b>(f)</b> | 8 PCS    |
| 6   | ALLEN KEY                                |            | 1 PC     |