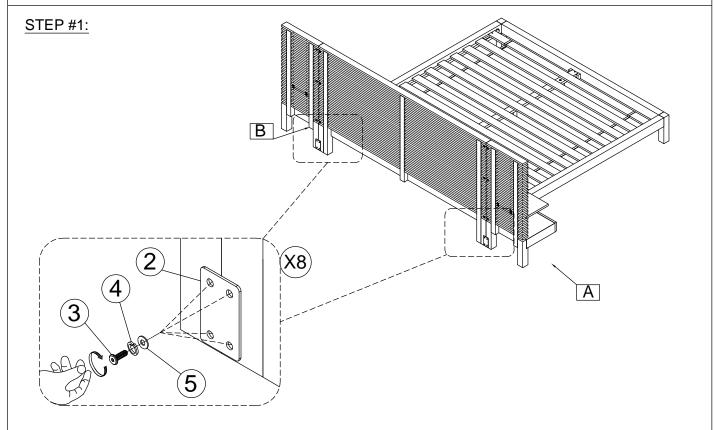

#### **HARDWARE KIT PACKED IN BOX #2**

| No. | DESCRIPTION                              | IMAGE             | QUANTITY |
|-----|------------------------------------------|-------------------|----------|
| 1   | METAL DOWEL (8x40mm)                     |                   | 8 PCS    |
| 2   | ALL- THREAD BOLT<br>(5/16"x80mm)         |                   | 4 PCS    |
| 3   | THREADED HALF MOON<br>WASHER NUT (5/16") |                   | 4 PCS    |
| 4   | SPANNER                                  |                   | 1 PC     |
| 5   | WOOD SCREW (4x30mm)                      | <del>(</del> )mmm | 6 PCS    |
| 6   | ALLEN KEY                                |                   | 1 PC     |

STEP #7: