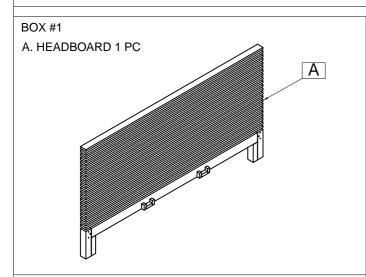

BOX #2

B. FOOTBOARD 1 PC D. SLAT ROLL 1 SET BED HARDWARE BOX

ASSEMBLE ON A SOFT SURFACE

PAGE 1 OF 3

ASSEMBLY COMPLETE PAGE 3 OF 3

BOX #2

B. FOOTBOARD 1 PC D. SLAT ROLL 1 SET BED HARDWARE BOX

ASSEMBLE ON A SOFT SURFACE

PAGE 1 OF 3

ASSEMBLY COMPLETE PAGE 3 OF 3