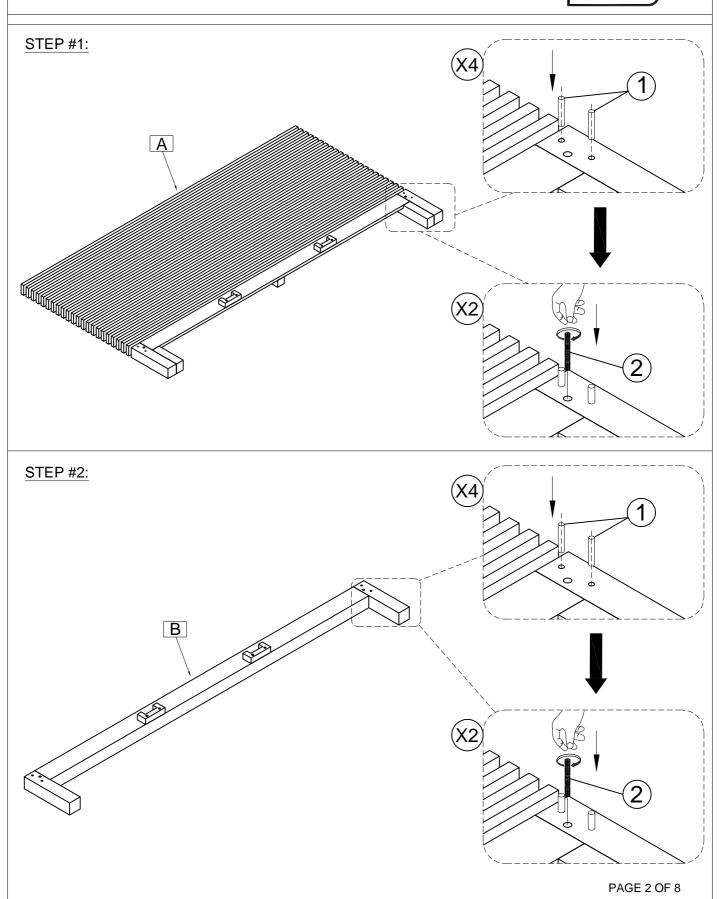

BOX #2

B. FOOTBOARD 1 PC D. SLAT ROLL 1 SET BED HARDWARE BOX

#### **HARDWARE KIT PACKED IN BOX #2**

| No. | DESCRIPTION                              | IMAGE             | QUANTITY |
|-----|------------------------------------------|-------------------|----------|
| 1   | METAL DOWEL (8x40mm)                     |                   | 8 PCS    |
| 2   | ALL- THREAD BOLT<br>(5/16"x80mm)         |                   | 4 PCS    |
| 3   | THREADED HALF MOON<br>WASHER NUT (5/16") |                   | 4 PCS    |
| 4   | SPANNER                                  |                   | 1 PC     |
| 5   | WOOD SCREW (4x30mm)                      | <del>(</del> )mmm | 6 PCS    |
| 6   | ALLEN KEY                                |                   | 1 PC     |