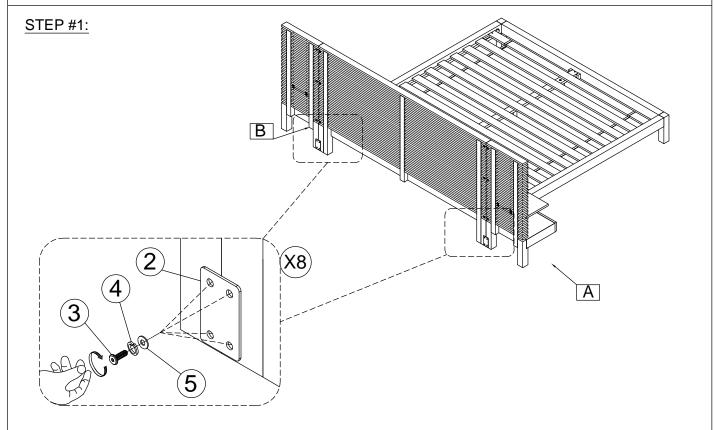

| HARDWARE KIT PACKED IN BOX |                            |       |          |  |
|----------------------------|----------------------------|-------|----------|--|
| No.                        | DESCRIPTION                | IMAGE | QUANTITY |  |
| 1                          | METAL BRACKET (3x17x60mm)  | 60    | 8 PCS    |  |
| 2                          | METAL BRACKET (3x60x100mm) |       | 2 PCS    |  |
| 3                          | ALLEN BOLT (1/4"x20mm)     |       | 24 PCS   |  |
| 4                          | LOCK WASHER (1/4"x2mm)     |       | 24 PCS   |  |
| 5                          | FLAT WASHER (6x19mm)       | 0     | 24 PCS   |  |
| 6                          | ALLEN KEY                  |       | 1 PC     |  |

ASSEMBLE ON A SOFT SURFACE

PAGE 1 OF 3

ASSEMBLY COMPLETE PAGE 3 OF 3

BOX #2

B. FOOTBOARD 1 PC D. SLAT ROLL 1 SET BED HARDWARE BOX