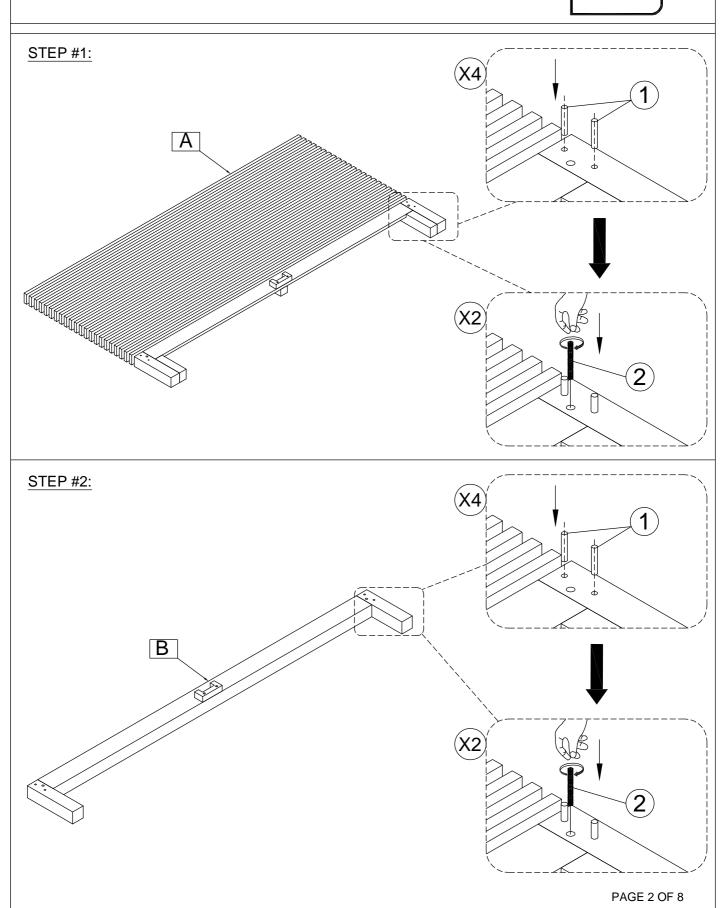

#### **HARDWARE KIT PACKED IN BOX #2**

| No. | DESCRIPTION                              | IMAGE             | QUANTITY |
|-----|------------------------------------------|-------------------|----------|
| 1   | METAL DOWEL (8x40mm)                     |                   | 8 PCS    |
| 2   | ALL- THREAD BOLT<br>(5/16"x80mm)         |                   | 4 PCS    |
| 3   | THREADED HALF MOON<br>WASHER NUT (5/16") |                   | 4 PCS    |
| 4   | SPANNER                                  |                   | 1 PC     |
| 5   | WOOD SCREW (4x30mm)                      | <del>(</del> )mmm | 6 PCS    |
| 6   | ALLEN KEY                                |                   | 1 PC     |

#### **HARDWARE KIT PACKED IN BOX #2**

| No. | DESCRIPTION                              | IMAGE            | QUANTITY |
|-----|------------------------------------------|------------------|----------|
| 1   | METAL DOWEL (8x40mm)                     |                  | 8 PCS    |
| 2   | ALL- THREAD BOLT<br>(5/16"x80mm)         |                  | 4 PCS    |
| 3   | THREADED HALF MOON<br>WASHER NUT (5/16") |                  | 4 PCS    |
| 4   | SPANNER                                  |                  | 1 PC     |
| 5   | ALLEN BOLT (1/4"x50mm)                   |                  | 12 PCS   |
| 6   | LOCK WASHER (5/16"x2mm)                  |                  | 12 PCS   |
| 7   | FLAT WASHER (8x19mm)                     | 0                | 12 PCS   |
| 8   | WOOD SCREW (4x30mm)                      | <b>6</b> mmm-1-> | 8 PCS    |
| 9   | ALLEN KEY                                |                  | 1 PC     |

#### **HARDWARE KIT PACKED IN BOX #2**

| No. | DESCRIPTION                              | IMAGE      | QUANTITY |
|-----|------------------------------------------|------------|----------|
| 1   | METAL DOWEL (8x40mm)                     |            | 8 PCS    |
| 2   | ALL- THREAD BOLT<br>(5/16"x80mm)         |            | 4 PCS    |
| 3   | THREADED HALF MOON<br>WASHER NUT (5/16") |            | 4 PCS    |
| 4   | SPANNER                                  |            | 1 PC     |
| 5   | WOOD SCREW (4x30mm)                      | <b>(f)</b> | 8 PCS    |
| 6   | ALLEN KEY                                |            | 1 PC     |