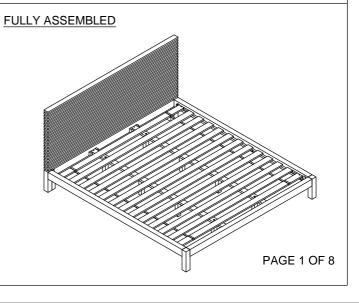

PAGE 7 OF 8

APPENDIX A: ADJUSTABLE MATTRESS BASE ASSEMBLY SUPPLEMENT

AN ADJUSTABLE MATTRESS BASE IS A FREESTANDING MATTRESS SUPPORT THAT SITS WITHIN THE PERIMETER OF THE BED FRAME.

IF USING THIS BED FRAME WITH A STANDARD BOX SPRING OR FOUNDATION THESE INSTRUCTIONS DO NOT APPLY. PRE-ASSEMBLED SIDE RAIL CLEATS OBSTRUCT ADJUSTABLE BASE INSTALLATION AND OPERATION. FOLLOW THESE INSTRUCTIONS TO REMOVE THEM.