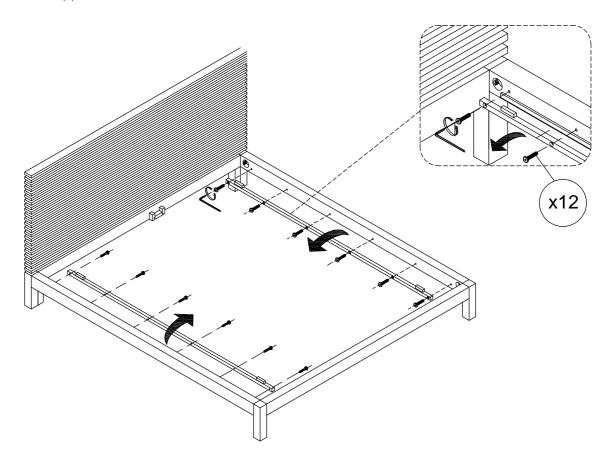

THE FOLLOWING PARTS ARE NOT REQUIRED FOR ADJUSTABLE MATTRESS BASE INSTALLATION:

D. SLAT ROLL 1 SET

5. WOOD SCREW (4x30MM) 6 PCS

E. CENTER SLAT SUPPORT 1 PC

F. SUPPORT LEG 4 PCS

STEP 1: USE ALLEN KEY (6) IN BOX #2 TO UNSCREW ALLEN BOLTS AND REMOVE PRE-ASSEMBLED SIDE RAIL CLEATS.

THE FOLLOWING PARTS ARE NOT REQUIRED FOR ADJUSTABLE MATTRESS BASE INSTALLATION:

- D. SLAT ROLL 1 SET
- E. CENTER SLAT SUPPORT 2 PCS
- F. MATTRESS SPACER 2 PCS
- G. SUPPORT LEG 8 PCS

- 5. ALLEN BOLT (1/4"x50mm) 12 PCS
- 6. LOCK WASHER (5/16"x2mm) 12 PCS
- 7. FLAT WASHER (8x19mm) 12 PCS
- 8. WOOD SCREW (4x30MM) 8 PCS

THE FOLLOWING PARTS ARE NOT REQUIRED FOR ADJUSTABLE MATTRESS BASE INSTALLATION:

D. SLAT ROLL 1 SET

5. WOOD SCREW (4x30MM) 8 PCS

E. CENTER SLAT SUPPORT 2 PCS

F. SUPPORT LEG 8 PCS