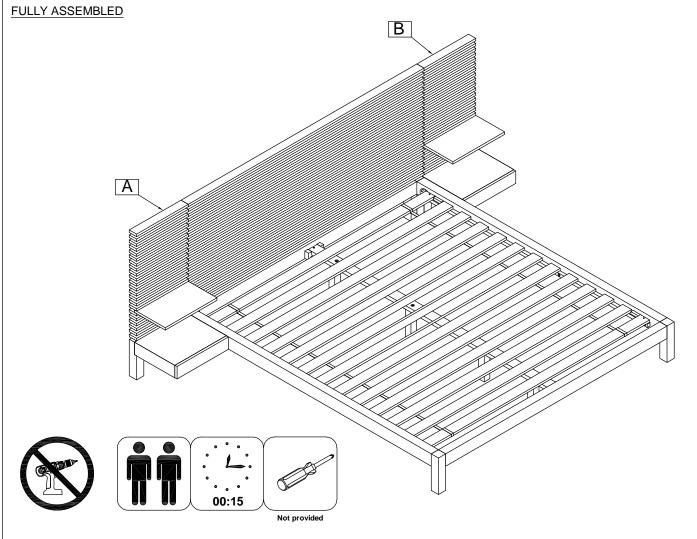

NOTE: YOU MAY WISH TO RETAIN UNUSED PARTS IF IN THE FUTURE YOU INTEND TO USE THE BED FRAME WITH A STANDARD BOX SPRING OR FOUNDATION

PAGE 8 OF 8

A. LEFT SPREAD PANEL WING W/DRAWER 1 PC B. RIGHT SPREAD PANEL WING W/DRAWER 1 PC

PAGE 8 OF 8

A. LEFT SPREAD PANEL WING W/DRAWER 1 PC B. RIGHT SPREAD PANEL WING W/DRAWER 1 PC

| HARDWARE KIT PACKED IN BOX |                            |       |          |  |
|----------------------------|----------------------------|-------|----------|--|
| No.                        | DESCRIPTION                | IMAGE | QUANTITY |  |
| 1                          | METAL BRACKET (3x17x60mm)  | 60    | 8 PCS    |  |
| 2                          | METAL BRACKET (3x60x100mm) |       | 2 PCS    |  |
| 3                          | ALLEN BOLT (1/4"x20mm)     |       | 24 PCS   |  |
| 4                          | LOCK WASHER (1/4"x2mm)     |       | 24 PCS   |  |
| 5                          | FLAT WASHER (6x19mm)       | 0     | 24 PCS   |  |
| 6                          | ALLEN KEY                  |       | 1 PC     |  |