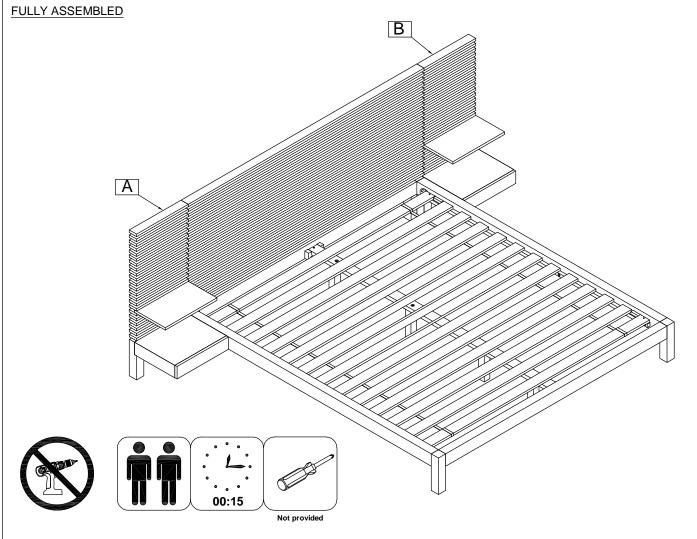

BOX #2

B. FOOTBOARD 1 PC D. SLAT ROLL 1 SET BED HARDWARE BOX

ASSEMBLE ON A SOFT SURFACE

PAGE 1 OF 3

ASSEMBLY COMPLETE PAGE 3 OF 3

BOX #2

B. FOOTBOARD 1 PC D. SLAT ROLL 1 SET BED HARDWARE BOX