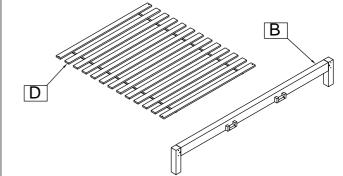

BOX #2

B. FOOTBOARD 1 PC D. SLAT ROLL 1 SET BED HARDWARE BOX

ASSEMBLE ON A SOFT SURFACE

PAGE 1 OF 3

ASSEMBLY COMPLETE PAGE 3 OF 3

BOX #2

B. FOOTBOARD 1 PC D. SLAT ROLL 1 SET BED HARDWARE BOX