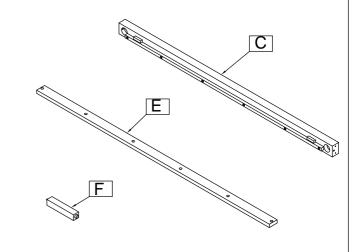

#### BOX #3:

C. SIDE RAIL 2 PCS

E. CENTER SLAT SUPPORT 1 PC

F. SUPPORT LEG 4 PCS

Not provided

ASSEMBLE ON A SOFT SURFACE

#### BOX #3:

- C. SIDE RAIL 2 PCS
- E. CENTER SLAT SUPPORT 2 PCS
- F. MATTRESS SPACER 2 PCS
- G. SUPPORT LEG 8 PCS

Not provided

ASSEMBLE ON A SOFT SURFACE

#### BOX #3:

- C. SIDE RAIL 2 PCS
- E. CENTER SLAT SUPPORT 2 PCS
- F. SUPPORT LEG 8 PCS