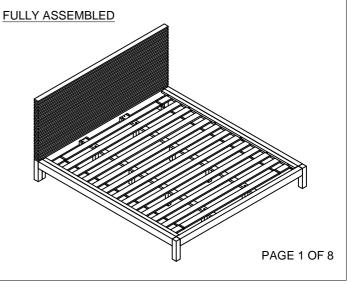

D BOLT<br>(5/16"x80mm)         |                  | 4 PCS    |
| 3   | THREADED HALF MOON<br>WASHER NUT (5/16") |                  | 4 PCS    |
| 4   | SPANNER                                  |                  | 1 PC     |
| 5   | ALLEN BOLT (1/4"x50mm)                   |                  | 12 PCS   |
| 6   | LOCK WASHER (5/16"x2mm)                  |                  | 12 PCS   |
| 7   | FLAT WASHER (8x19mm)                     | 0                | 12 PCS   |
| 8   | WOOD SCREW (4x30mm)                      | <b>6</b> mmm-1-> | 8 PCS    |
| 9   | ALLEN KEY                                |                  | 1 PC     |

#### BOX #3:

- C. SIDE RAIL 2 PCS
- E. CENTER SLAT SUPPORT 2 PCS
- F. MATTRESS SPACER 2 PCS
- G. SUPPORT LEG 8 PCS











Not provided

ASSEMBLE ON A SOFT SURFACE



















### **STOP**

- \* IF USING BED FRAME WITH ADJUSTABLE MATTRESS BASE, SKIP TO APPENDIX A: ADJUSTABLE MATTRESS BASE ASSEMBLY SUPPLEMENT.
- \* IF USING BED FRAME WITH STANDARD BOX SPRING OR FOUNDATION CONTINUE TO STEP 6.













### STEP #10:





#### STEP #11:



#### INSTRUCTIONS FOR ADJUSTING LEVELER:

- POSITION THE BED IN YOUR SPACE AND LOCATE THE LEVELER UNDER EACH SUPPORT LEG.
- TURN THE LEVELER COUNTER- CLOCKWISE TO EXTEND THE LEVELER AND CLOCKWISE TO RETRACT IT.
- ADJUST EACH LEVELER UNTIL EACH SUPPORT LEG IS APPLYING EQUAL, UPWARD PRESSURE ON THE BED SUPPORT SLAT.



#### **MAINTENANCE INSTRUCTIONS:**

- PERIODICALLY CHECK ALL FITTINGS AND TIGHTEN IF NECESSARY, AS THEY CAN LOOSEN OVER TIME.
- ALWAYS REMOVE BOX SPRING AND MATTRESS BEFORE MOVING THE BED.
- LIFT