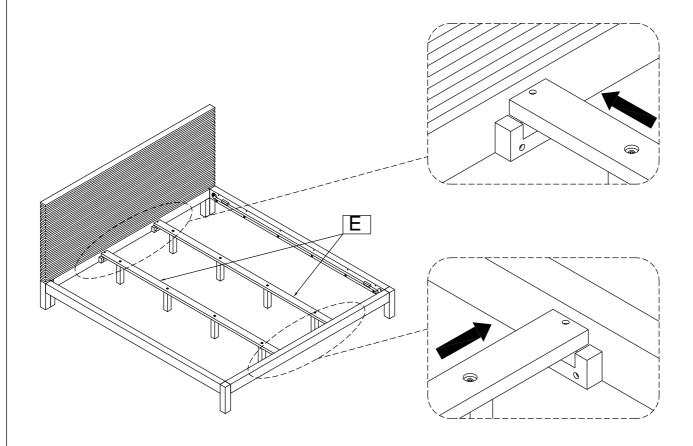

|            | 8 PCS    |
| 2   | ALL- THREAD BOLT<br>(5/16"x80mm)         |            | 4 PCS    |
| 3   | THREADED HALF MOON<br>WASHER NUT (5/16") |            | 4 PCS    |
| 4   | SPANNER                                  |            | 1 PC     |
| 5   | WOOD SCREW (4x30mm)                      | <b>(f)</b> | 8 PCS    |
| 6   | ALLEN KEY                                |            | 1 PC     |



ASSEMBLE ON A SOFT SURFACE

#### BOX #3:

- C. SIDE RAIL 2 PCS
- E. CENTER SLAT SUPPORT 2 PCS
- F. SUPPORT LEG 8 PCS

























### **STOP**

- \* IF USING BED FRAME WITH ADJUSTABLE MATTRESS BASE, SKIP TO APPENDIX A: ADJUSTABLE MATTRESS BASE ASSEMBLY SUPPLEMENT.
- \* IF USING BED FRAME WITH STANDARD BOX SPRING OR FOUNDATION CONTINUE TO STEP 6.





STEP #7:











#### STEP #10:



#### INSTRUCTIONS FOR ADJUSTING LEVELER:

- POSITION THE BED IN YOUR SPACE AND LOCATE THE LEVELER UNDER EACH SUPPORT LEG.
- TURN THE LEVELER COUNTER- CLOCKWISE TO EXTEND THE LEVELER AND CLOCKWISE TO RETRACT IT.
- ADJUST EACH LEVELER UNTIL EACH SUPPORT LEG IS APPLYING EQUAL, UPWARD PRESSURE ON THE BED SUPPORT SLAT.



#### **MAINTENANCE INSTRUCTIONS:**

- PERIODICALLY CHECK ALL FITTINGS AND TIGHTEN IF NECESSARY, AS THEY CAN LOOSEN OVER TIME.
- ALWAYS REMOVE BOX SPRING AND MATTRESS BEFORE MOVING THE BED.
- LIFT THE BED WHEN MOVING IT. DRAGGING THE BED CAN DAMAGE THE CENTER SUPPORT.
- READJUST LEVELERS AFTER MOVING THE BED.

PAGE 7 OF 8



APPENDIX A: ADJUSTABLE MATTRESS BASE ASSEMBLY SUPPLEMENT

AN ADJUSTABLE MATTRESS BASE IS A FREESTANDING MATTRESS SUPPORT THAT S