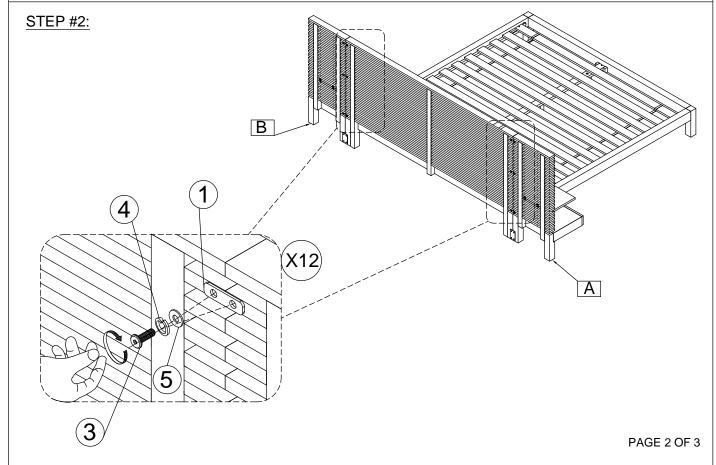

#### **HARDWARE KIT PACKED IN BOX #2**

| No. | DESCRIPTION                              | IMAGE            | QUANTITY |
|-----|------------------------------------------|------------------|----------|
| 1   | METAL DOWEL (8x40mm)                     |                  | 8 PCS    |
| 2   | ALL- THREAD BOLT<br>(5/16"x80mm)         |                  | 4 PCS    |
| 3   | THREADED HALF MOON<br>WASHER NUT (5/16") |                  | 4 PCS    |
| 4   | SPANNER                                  |                  | 1 PC     |
| 5   | ALLEN BOLT (1/4"x50mm)                   |                  | 12 PCS   |
| 6   | LOCK WASHER (5/16"x2mm)                  |                  | 12 PCS   |
| 7   | FLAT WASHER (8x19mm)                     | 0                | 12 PCS   |
| 8   | WOOD SCREW (4x30mm)                      | <b>6</b> mmm-1-> | 8 PCS    |
| 9   | ALLEN KEY                                |                  | 1 PC     |