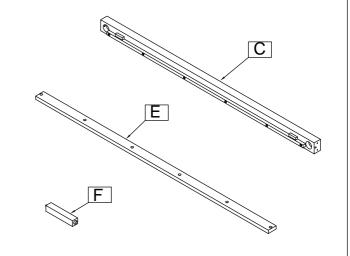

#### BOX #3:

C. SIDE RAIL 2 PCS

E. CENTER SLAT SUPPORT 1 PC

F. SUPPORT LEG 4 PCS

Not provided

ASSEMBLE ON A SOFT SURFACE

#### BOX #3:

- C. SIDE RAIL 2 PCS
- E. CENTER SLAT SUPPORT 2 PCS
- F. MATTRESS SPACER 2 PCS
- G. SUPPORT LEG 8 PCS

Not provided

ASSEMBLE ON A SOFT SURFACE

#### BOX #3:

- C. SIDE RAIL 2 PCS
- E. CENTER SLAT SUPPORT 2 PCS
- F. SUPPORT LEG 8 PCS