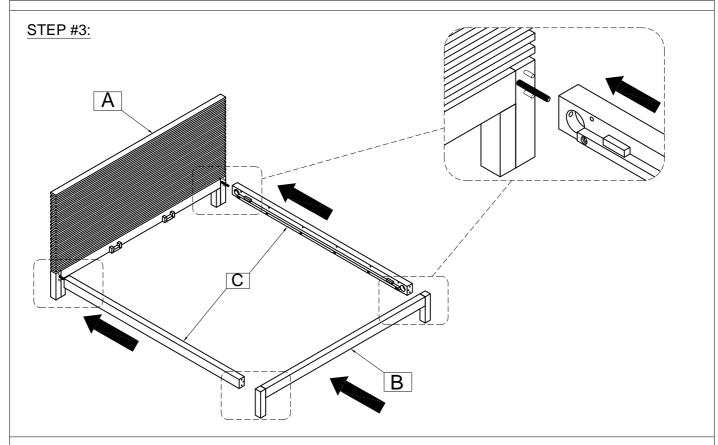

#### BOX #3:

C. SIDE RAIL 2 PCS

E. CENTER SLAT SUPPORT 1 PC

F. SUPPORT LEG 4 PCS

Not provided

ASSEMBLE ON A SOFT SURFACE

#### BOX #3:

- C. SIDE RAIL 2 PCS
- E. CENTER SLAT SUPPORT 2 PCS
- F. MATTRESS SPACER 2 PCS
- G. SUPPORT LEG 8 PCS

Not provided

ASSEMBLE ON A SOFT SURFACE

#### BOX #3:

- C. SIDE RAIL 2 PCS
- E. CENTER SLAT SUPPORT 2 PCS
- F. SUPPORT LEG 8 PCS