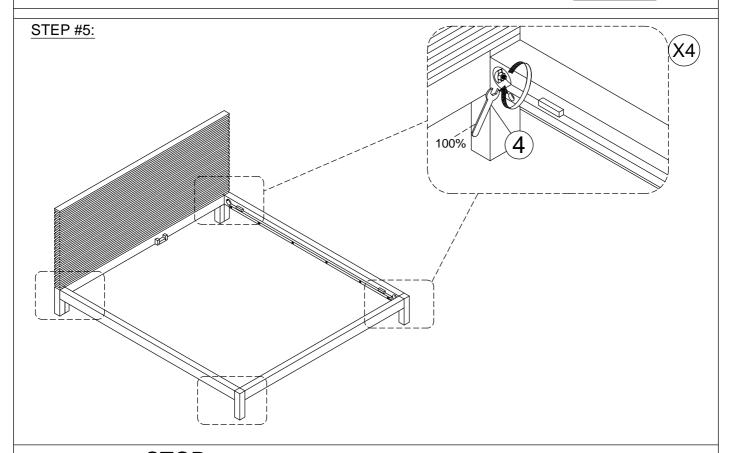

#### INSTRUCTIONS FOR ADJUSTING LEVELER:

- POSITION THE BED IN YOUR SPACE AND LOCATE THE LEVELER UNDER EACH SUPPORT LEG.
- TURN THE LEVELER COUNTER- CLOCKWISE TO EXTEND THE LEVELER AND CLOCKWISE TO RETRACT IT.
- ADJUST EACH LEVELER UNTIL EACH SUPPORT LEG IS APPLYING EQUAL, UPWARD PRESSURE ON THE BED SUPPORT SLAT.