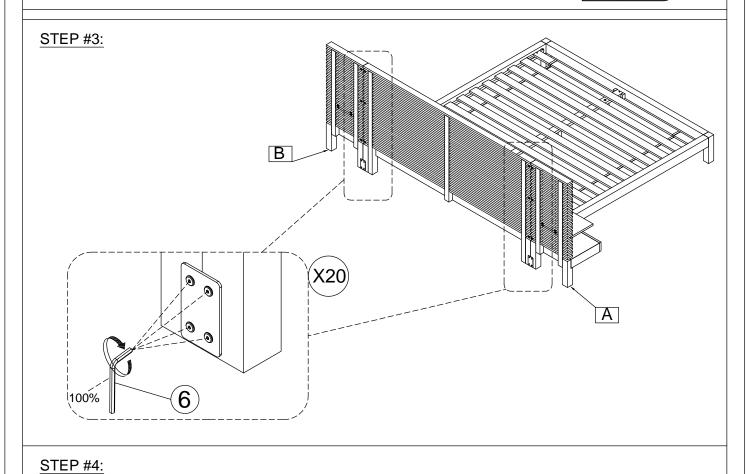

#### **HARDWARE KIT PACKED IN BOX #2**

| No. | DESCRIPTION                              | IMAGE            | QUANTITY |
|-----|------------------------------------------|------------------|----------|
| 1   | METAL DOWEL (8x40mm)                     |                  | 8 PCS    |
| 2   | ALL- THREAD BOLT<br>(5/16"x80mm)         |                  | 4 PCS    |
| 3   | THREADED HALF MOON<br>WASHER NUT (5/16") |                  | 4 PCS    |
| 4   | SPANNER                                  |                  | 1 PC     |
| 5   | ALLEN BOLT (1/4"x50mm)                   |                  | 12 PCS   |
| 6   | LOCK WASHER (5/16"x2mm)                  |                  | 12 PCS   |
| 7   | FLAT WASHER (8x19mm)                     | 0                | 12 PCS   |
| 8   | WOOD SCREW (4x30mm)                      | <b>6</b> mmm-1-> | 8 PCS    |
| 9   | ALLEN KEY                                |                  | 1 PC     |

#### **HARDWARE KIT PACKED IN BOX #2**

| No. | DESCRIPTION                              | IMAGE      | QUANTITY |
|-----|------------------------------------------|------------|----------|
| 1   | METAL DOWEL (8x40mm)                     |            | 8 PCS    |
| 2   | ALL- THREAD BOLT<br>(5/16"x80mm)         |            | 4 PCS    |
| 3   | THREADED HALF MOON<br>WASHER NUT (5/16") |            | 4 PCS    |
| 4   | SPANNER                                  |            | 1 PC     |
| 5   | WOOD SCREW (4x30mm)                      | <b>(f)</b> | 8 PCS    |
| 6   | ALLEN KEY                                |            | 1 PC     |