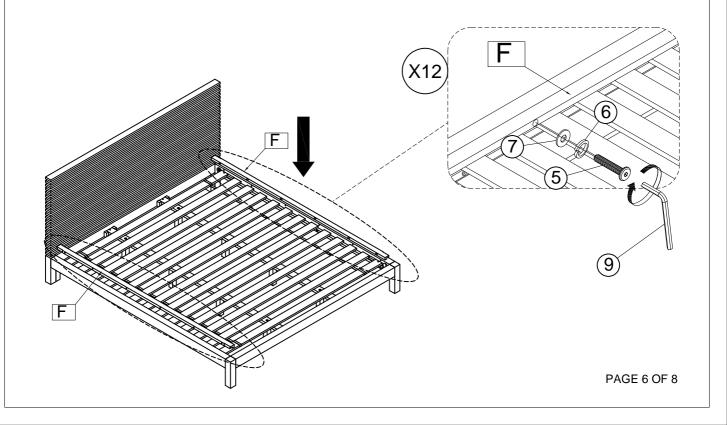

#### STEP #10:

#### **HARDWARE KIT PACKED IN BOX #2**

| No. | DESCRIPTION                              | IMAGE            | QUANTITY |
|-----|------------------------------------------|------------------|----------|
| 1   | METAL DOWEL (8x40mm)                     |                  | 8 PCS    |
| 2   | ALL- THREAD BOLT<br>(5/16"x80mm)         |                  | 4 PCS    |
| 3   | THREADED HALF MOON<br>WASHER NUT (5/16") |                  | 4 PCS    |
| 4   | SPANNER                                  |                  | 1 PC     |
| 5   | ALLEN BOLT (1/4"x50mm)                   |                  | 12 PCS   |
| 6   | LOCK WASHER (5/16"x2mm)                  |                  | 12 PCS   |
| 7   | FLAT WASHER (8x19mm)                     | 0                | 12 PCS   |
| 8   | WOOD SCREW (4x30mm)                      | <b>6</b> mmm-1-> | 8 PCS    |
| 9   | ALLEN KEY                                |                  | 1 PC     |