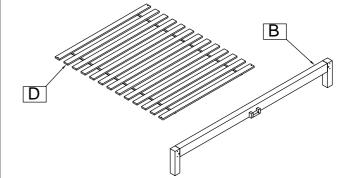

BOX #2

B. FOOTBOARD 1 PC D. SLAT ROLL 1 SET BED HARDWARE BOX

ASSEMBLE ON A SOFT SURFACE

PAGE 1 OF 3

ASSEMBLY COMPLETE PAGE 3 OF 3

BOX #2

B. FOOTBOARD 1 PC D. SLAT ROLL 1 SET BED HARDWARE BOX