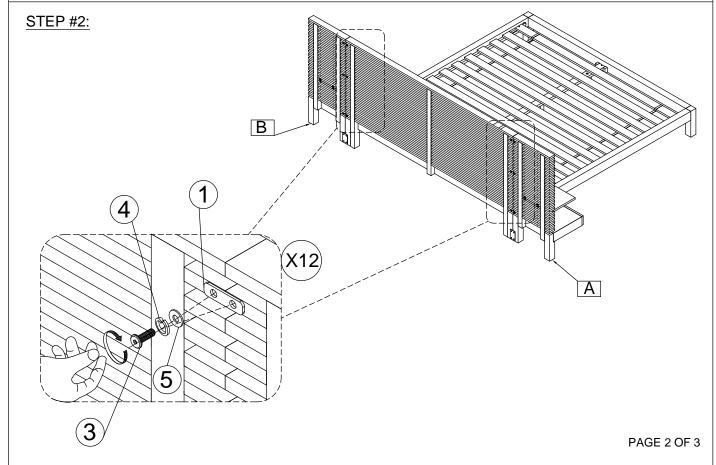

#### **HARDWARE KIT PACKED IN BOX #2**

| No. | DESCRIPTION                              | IMAGE             | QUANTITY |
|-----|------------------------------------------|-------------------|----------|
| 1   | METAL DOWEL (8x40mm)                     |                   | 8 PCS    |
| 2   | ALL- THREAD BOLT<br>(5/16"x80mm)         |                   | 4 PCS    |
| 3   | THREADED HALF MOON<br>WASHER NUT (5/16") |                   | 4 PCS    |
| 4   | SPANNER                                  |                   | 1 PC     |
| 5   | WOOD SCREW (4x30mm)                      | <del>(</del> )mmm | 6 PCS    |
| 6   | ALLEN KEY                                |                   | 1 PC     |

#### **HARDWARE KIT PACKED IN BOX #2**

| No. | DESCRIPTION                              | IMAGE            | QUANTITY |
|-----|------------------------------------------|------------------|----------|
| 1   | METAL DOWEL (8x40mm)                     |                  | 8 PCS    |
| 2   | ALL- THREAD BOLT<br>(5/16"x80mm)         |                  | 4 PCS    |
| 3   | THREADED HALF MOON<br>WASHER NUT (5/16") |                  | 4 PCS    |
| 4   | SPANNER                                  |                  | 1 PC     |
| 5   | ALLEN BOLT (1/4"x50mm)                   |                  | 12 PCS   |
| 6   | LOCK WASHER (5/16"x2mm)                  |                  | 12 PCS   |
| 7   | FLAT WASHER (8x19mm)                     | 0                | 12 PCS   |
| 8   | WOOD SCREW (4x30mm)                      | <b>6</b> mmm-1-> | 8 PCS    |
| 9   | ALLEN KEY                                |                  | 1 PC     |

#### **HARDWARE KIT PACKED IN BOX #2**

| No. | DESCRIPTION                              | IMAGE      | QUANTITY |
|-----|------------------------------------------|------------|----------|
| 1   | METAL DOWEL (8x40mm)                     |            | 8 PCS    |
| 2   | ALL- THREAD BOLT<br>(5/16"x80mm)         |            | 4 PCS    |
| 3   | THREADED HALF MOON<br>WASHER NUT (5/16") |            | 4 PCS    |
| 4   | SPANNER                                  |            | 1 PC     |
| 5   | WOOD SCREW (4x30mm)                      | <b>(f)</b> | 8 PCS    |
| 6   | ALLEN KEY                                |            | 1 PC     |