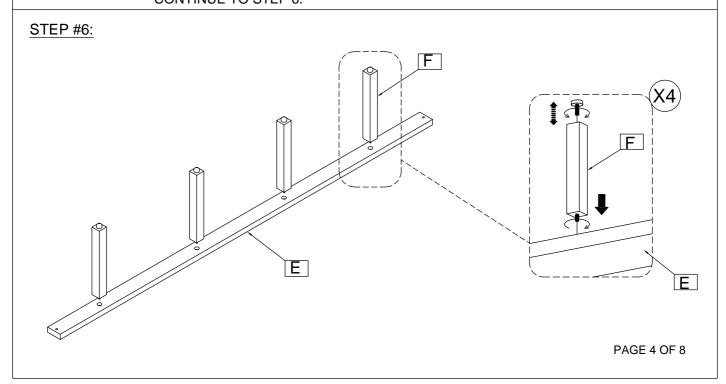

| 8 PCS    |
| 2   | ALL- THREAD BOLT<br>(5/16"x80mm)         |                   | 4 PCS    |
| 3   | THREADED HALF MOON<br>WASHER NUT (5/16") |                   | 4 PCS    |
| 4   | SPANNER                                  |                   | 1 PC     |
| 5   | WOOD SCREW (4x30mm)                      | <del>(</del> )mmm | 6 PCS    |
| 6   | ALLEN KEY                                |                   | 1 PC     |

#### BOX #3:

C. SIDE RAIL 2 PCS

E. CENTER SLAT SUPPORT 1 PC

F. SUPPORT LEG 4 PCS











Not provided

ASSEMBLE ON A SOFT SURFACE



















### **STOP**

- \* IF USING BED FRAME WITH ADJUSTABLE MATTRESS BASE, SKIP TO APPENDIX A: ADJUSTABLE MATTRESS BASE ASSEMBLY SUPPLEMENT.
- \* IF USING BED FRAME WITH STANDARD BOX SPRING OR FOUNDATION CONTINUE TO STEP 6.





STEP #7:











#### STEP #10:



#### INSTRUCTIONS FOR ADJUSTING LEVELER:

- POSITION THE BED IN YOUR SPACE AND LOCATE THE LEVELER UNDER EACH SUPPORT LEG.
- TURN THE LEVELER COUNTER- CLOCKWISE TO EXTEND THE LEVELER AND CLOCKWISE TO RETRACT IT.
- ADJUST EACH LEVELER UNTIL EACH SUPPORT LEG IS APPLYING EQUAL, UPWARD PRESSURE ON THE BED SUPPORT SLAT.



#### MAINTENANCE INSTRUCTIONS:

- PERIODICALLY CHECK ALL FITTINGS AND TIGHTEN IF NECESSARY, AS THEY CAN LOOSEN OVER TIME.
- ALWAYS REMOVE BOX SPRING AND MATTRESS BEFORE MOVING THE BED.
- LIFT THE BED WHEN MOVING IT. DRAGGING THE BED CAN DAMAGE THE CENTER SUPPORT.
- READJUST LEVELERS AFTER MOVING THE BED.

PAGE 7 OF 8



APPENDIX A: ADJUSTABLE MATTRESS BASE ASSEMBLY SUPPLEMENT

AN ADJUSTABLE MATTRESS BASE IS A FREESTANDING MATTRESS SUPP