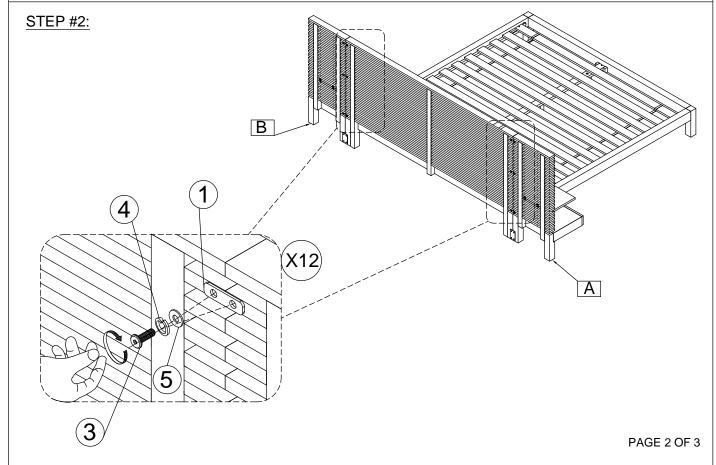

#### **HARDWARE KIT PACKED IN BOX #2**

| No. | DESCRIPTION                              | IMAGE             | QUANTITY |
|-----|------------------------------------------|-------------------|----------|
| 1   | METAL DOWEL (8x40mm)                     |                   | 8 PCS    |
| 2   | ALL- THREAD BOLT<br>(5/16"x80mm)         |                   | 4 PCS    |
| 3   | THREADED HALF MOON<br>WASHER NUT (5/16") |                   | 4 PCS    |
| 4   | SPANNER                                  |                   | 1 PC     |
| 5   | WOOD SCREW (4x30mm)                      | <del>(</del> )mmm | 6 PCS    |
| 6   | ALLEN KEY                                |                   | 1 PC     |

STEP #7: