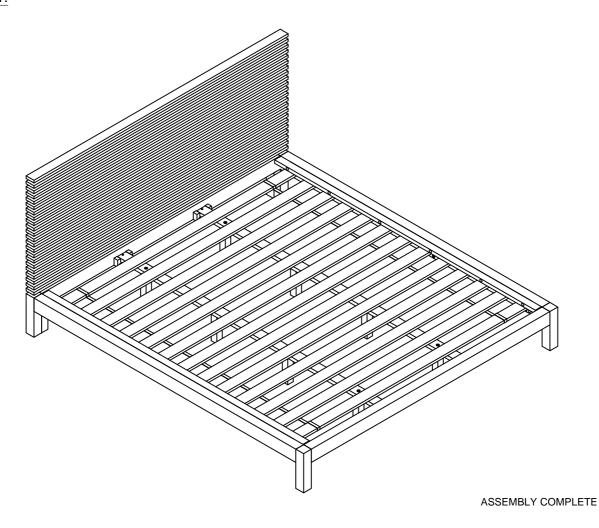

PAGE 7 OF 8

APPENDIX A: ADJUSTABLE MATTRESS BASE ASSEMBLY SUPPLEMENT

AN ADJUSTABLE MATTRESS BASE IS A FREESTANDING MATTRESS SUPPORT THAT SITS WITHIN THE PERIMETER OF THE BED FRAME.

IF USING THIS BED FRAME WITH A STANDARD BOX SPRING OR FOUNDATION THESE INSTRUCTIONS DO NOT APPLY. PRE-ASSEMBLED SIDE RAIL CLEATS OBSTRUCT ADJUSTABLE BASE INSTALLATION AND OPERATION. FOLLOW THESE INSTRUCTIONS TO REMOVE THEM.