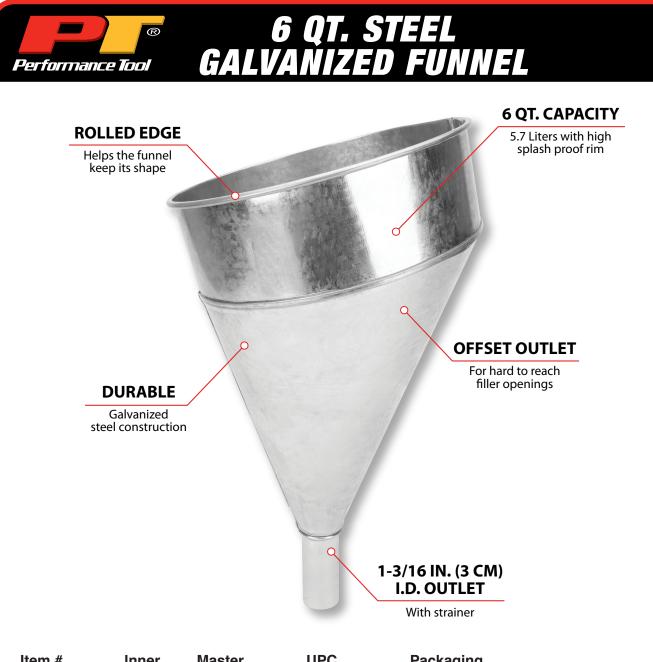

| tem # Inner                                                                                                                                                                                                       | Master                                                | UPC                                                                                                                                                                                                    | Packaging                                                                                                         |
|-------------------------------------------------------------------------------------------------------------------------------------------------------------------------------------------------------------------|-------------------------------------------------------|--------------------------------------------------------------------------------------------------------------------------------------------------------------------------------------------------------|-------------------------------------------------------------------------------------------------------------------|
| <b>W54299</b> 0                                                                                                                                                                                                   | 12                                                    | 039564153518                                                                                                                                                                                           | Label                                                                                                             |
| Use this large-capaci<br>filling drive casings,<br>other shop equipmen<br>Heavy-duty construc<br>offset outlet to access<br>placed filler openings<br>Galvanized steel con<br>for weather-resistant<br>rugged use | ydraulics, and<br>on with an<br>awkwardly<br>truction | <ul> <li>It has a rolled ed<br/>splash-proof rim</li> <li>A grooved spout<br/>1-3/16 in. (3 cm) or<br/>removable strain</li> <li>Capacity: 6 quar<br/>Opening Diameto<br/>cm). Height: 14-3</li> </ul> | to prevent spills<br>for air-venting, a<br>outlet I.D., with a<br>ner<br>ts (5.68 liters).<br>er: 8-11/16 in. (22 |