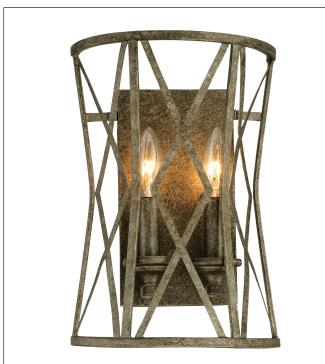

## 2172 - TWO LIGHT SCONCE

Wherever there is a need for light, there is the opportunity to make an excellent design choice. Sconce lighting gives you that chance to make creative choices to illuminate stairs, hallways, or any space in the home that needs a little light.

## FAMILY - LAKEWOOD

## Dimensions

| Width     | 9″     |
|-----------|--------|
| Height    | 13″    |
| Extension | 41/2 ″ |
| Weight    | 4 lbs  |

## **Finish & Material**

Finish

Metal

AS - Antique Silver VG - Vintage Gold