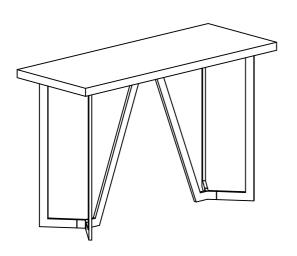

Attach Leg (B) and Rail (C) to bottom of Table Top (A) using Bolt (E), Spring Washer (F) and Flat Washer (G) with Allen Key (H).

With assistance from your adult partners, turn the Sofa Table right way up. Adjust the Pre-installed Levelers on the bottom of Leg (B) until the Sofa Table is level with the ground.