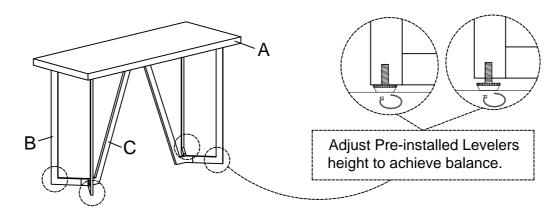

Attach Leg (B) and Rail (C) to bottom of Table Top (A) using Bolt (E), Spring Washer (F) and Flat Washer (G) with Allen Key (H).

With assistance from your adult partners, turn the Sofa Table right way up. Adjust the Pre-installed Levelers on the bottom of Leg (B) until the Sofa Table is level with the ground.