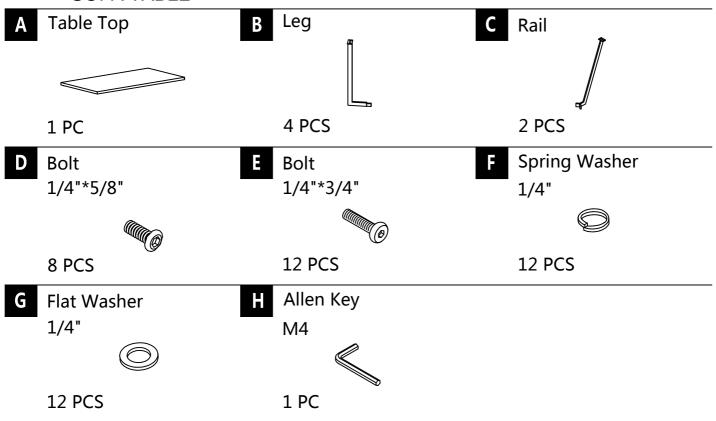

## **SOFA TABLE**

This page lists all the contents included in the box. Please take the time to identify the hardware as well as the individual components to this product. As you unpack and prepare for assembly, place the contents on a carpeted or padded area to protect them from damage. Attach Rail (C) to Leg (B) using Bolt (D) with Allen Key (H).