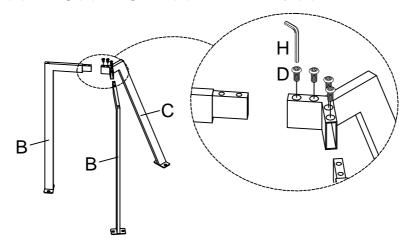

## **SOFA TABLE**

This page lists all the contents included in the box. Please take the time to identify the hardware as well as the individual components to this product. As you unpack and prepare for assembly, place the contents on a carpeted or padded area to protect them from damage. Attach Rail (C) to Leg (B) using Bolt (D) with Allen Key (H).