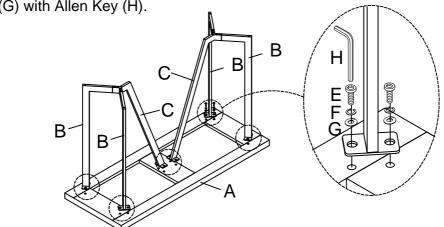

Attach Leg (B) and Rail (C) to bottom of Table Top (A) using Bolt (E), Spring Washer (F) and Flat Washer (G) with Allen Key (H).

With assistance from your adult partners, turn the Sofa Table right way up. Adjust the Pre-installed Levelers on the bottom of Leg (B) until the Sofa Table is level with the ground.