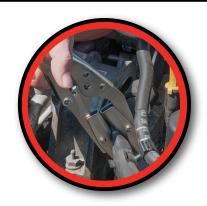

- Eliminates the need to drain radiator when working on cooling system
- Pliers have adequate clamping force to seal large or pressurized cooling system hoses
- Jaws swivel for parallel level clamping for a tight seal on larger hoses
- Saves time and allows for minimal fluid loss when servicing the water pump or radiator
- Use on most rubber hoses including heater and radiator hoses, water, vacuum, fuel and air lines
- Carbon steel construction for strength and durability, 10 in. (25.4cm) overall length