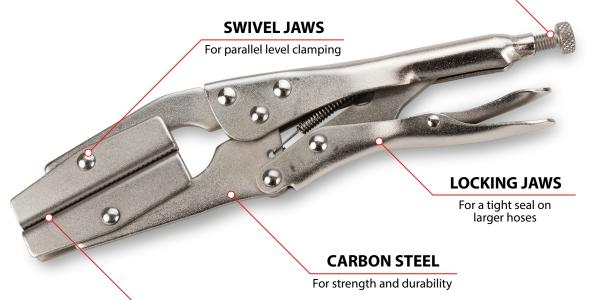

## 10" HOSE PINCH-OFF LOCKING PLIERS

**ADJUSTMENT SCREW** 

For fast and easy control

- Eliminates the need to drain radiator when working on cooling system
- Pliers have adequate clamping force to seal large or pressurized cooling system hoses
- Jaws swivel for parallel level clamping for a tight seal on larger hoses
- Saves time and allows for minimal fluid loss when servicing the water pump or radiator
- Use on most rubber hoses including heater and radiator hoses, water, vacuum, fuel and air lines
- Carbon steel construction for strength and durability, 10 in. (25.4cm) overall length