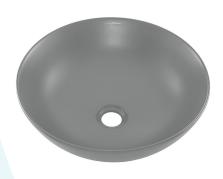

# Classé

Vessel Sink

**SM-VS243** 

## Colors & Finishes:

- ☐ White: SM-VS240
- Matte Black: SM-VS241
- Matte Grey: SM-VS243
- Matte Pink: SM-VS244
- Matte Red: SM-VS245