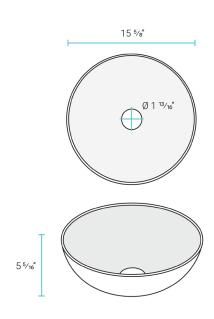

# Specifications:

- N.W: 19.0 lb.

-1:15<sup>5</sup>/<sub>8</sub>" x W: 15<sup>5</sup>/<sub>8</sub>" x H: 5<sup>5</sup>/<sub>16</sub>"