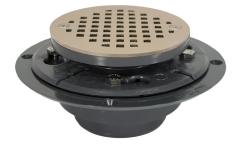

## 2" X 3" PVC LOW PROFILE DRAIN WITH PVC SPUD AND ROUND NICKEL BRONZE CAST STRAINER

- Overall lower height
- Fits over 2" or inside 3" Schedule 40 DWV pipe
- •Comes with round screw-in nickel bronze cast strainer
- Durable gray PVC spud to camouflage dirt and soap scum
- Ability to use a snap-in or screw-in strainer
- ·Low profile for first and second floor installations
- Beveled edge allows for recessed installation
- Reversible clamping ring for additional 1/2" height adjustment
- Brass inserts ensure secure clamping of membrane
- Dual weep holes
- Recessed sump area for added drainage
- Replacement strainer C60809
- Primer tapped