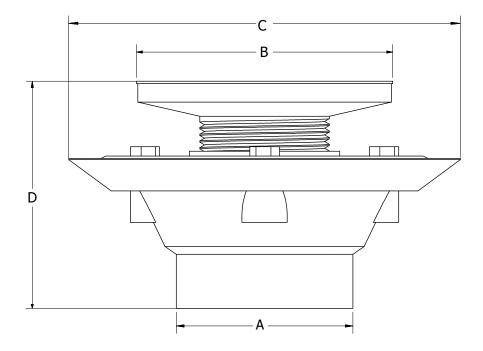

| Part No. | Strainer - Shape | Strainer - Finish  | A - Pipe Size     | В     | С     | D            |
|----------|------------------|--------------------|-------------------|-------|-------|--------------|
| D50126   | Round            | Nickel Bronze Cast | 2.38" ID, 3.06 OD | 4.23″ | 6.53″ | 2.93"- 4.15" |