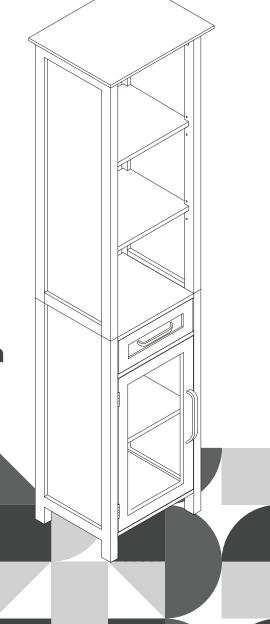

# Welcome home!

**ELG-544** 

**TEAMSON HOME** 

**Avery Linen Cabinet with** 

1 Drawer and 3 Open Shelves

- Wood Veneer with Oil Oak Finish

## **Product Parts**

Scan for assembly instructions.