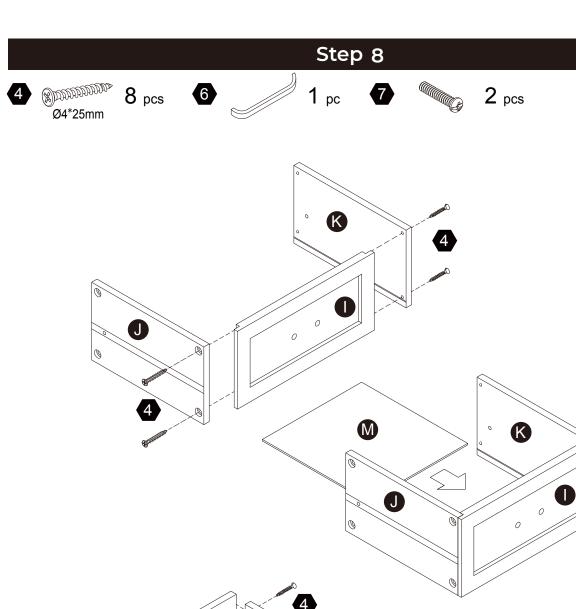

omer care support! We are always ready to assist you!

# **Exploded Drawing**





## **Product Parts**











Scan for assembly instructions.

## **▲** Care Instructions

Dust surface with a dry soft cloth. Do not use window cleaners or cleaning abrasives as they will scratch the surface and could damage the protective coating

## WARNING

Small parts and sharp edges may be present prior to assembly.

## Product Parts





















1 PC

1 PC

1 PC

1 PC

1 PC





1 PC





## Hardware

























Ø15\*9mm

Ø8\*30mm

Ø4\*25mm

Ø3\*12mm



20 PCS

20 PCS

20 PCS

8 PCS

4 PCS

2 PCS

























Ø3\*12 D=7

Ø4\*25mm

4 PCS

2 PCS

**12 PCS** 

**22 PCS** 

1 PC

2 PCS









1 PC

2 PCS





















Ø15\*9mm





















































# Step 10