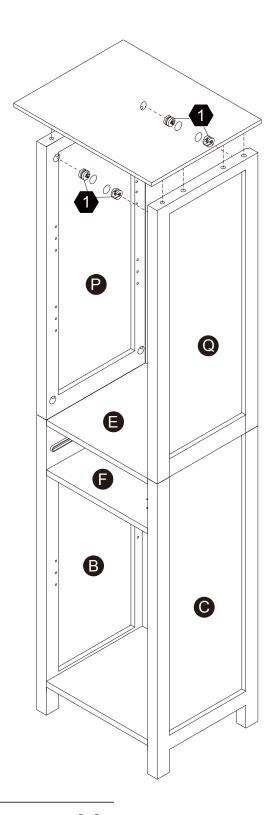

rough our customer care support! We are always ready to assist you!

# **Exploded Drawing**





## **Product Parts**











Scan for assembly instructions.

## **▲** Care Instructions

Dust surface with a dry soft cloth. Do not use window cleaners or cleaning abrasives as they will scratch the surface and could damage the protective coating

## WARNING

Small parts and sharp edges may be present prior to assembly.

## Product Parts





















1 PC

1 PC

1 PC

1 PC

1 PC





1 PC





## Hardware

























Ø15\*9mm

Ø8\*30mm

Ø4\*25mm

Ø3\*12mm



20 PCS

20 PCS

20 PCS

8 PCS

4 PCS

2 PCS

























Ø3\*12 D=7

Ø4\*25mm

4 PCS

2 PCS

**12 PCS** 

**22 PCS** 

1 PC

2 PCS









1 PC

2 PCS





















Ø15\*9mm





















































# Step 10