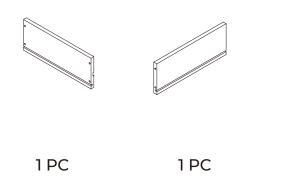

## **Product Parts**

Scan for assembly instructions.

## Product Parts

1 PC

1 PC

1 PC

1 PC

1 PC

1 PC