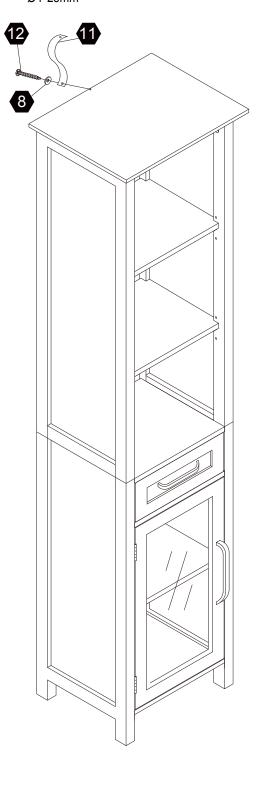

ready to assist you!

# **Exploded Drawing**





## **Product Parts**











Scan for assembly instructions.

## **▲** Care Instructions

Dust surface with a dry soft cloth. Do not use window cleaners or cleaning abrasives as they will scratch the surface and could damage the protective coating

## WARNING

Small parts and sharp edges may be present prior to assembly.

## Product Parts





















1 PC

1 PC

1 PC

1 PC

1 PC





1 PC





## Hardware

























Ø15\*9mm

Ø8\*30mm

Ø4\*25mm

Ø3\*12mm



20 PCS

20 PCS

20 PCS

8 PCS

4 PCS

2 PCS

























Ø3\*12 D=7

Ø4\*25mm

4 PCS

2 PCS

**12 PCS** 

**22 PCS** 

1 PC

2 PCS









1 PC

2 PCS





















Ø15\*9mm





















































# Step 10