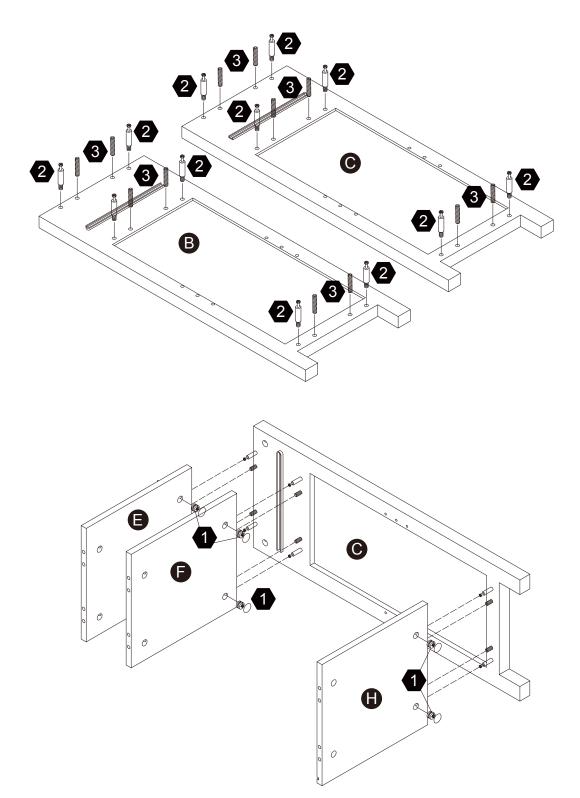

number ready, give us a call or email us through our customer care support! We are always ready to assist you!

# **Exploded Drawing**





## **Product Parts**











Scan for assembly instructions.

## **▲** Care Instructions

Dust surface with a dry soft cloth. Do not use window cleaners or cleaning abrasives as they will scratch the surface and could damage the protective coating

## WARNING

Small parts and sharp edges may be present prior to assembly.

## Product Parts





















1 PC

1 PC

1 PC

1 PC

1 PC





1 PC





## Hardware

























Ø15\*9mm

Ø8\*30mm

Ø4\*25mm

Ø3\*12mm



20 PCS

20 PCS

20 PCS

8 PCS

4 PCS

2 PCS

























Ø3\*12 D=7

Ø4\*25mm

4 PCS

2 PCS

**12 PCS** 

**22 PCS** 

1 PC

2 PCS









1 PC

2 PCS





















Ø15\*9mm





















































# Step 10