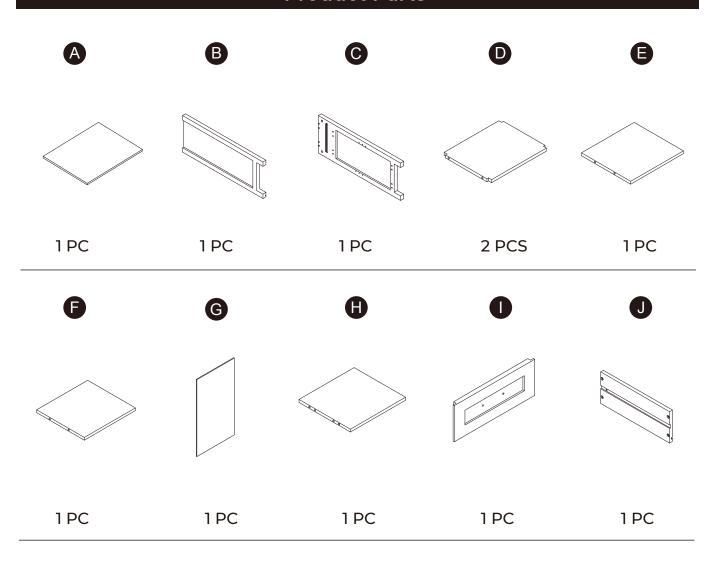

## **Product Parts**

Scan for assembly instructions.

## Product Parts

1 PC

1 PC

1 PC

1 PC

1 PC

1 PC