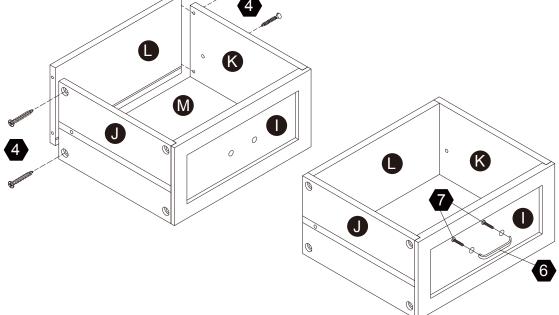

er care support! We are always ready to assist you!

# **Exploded Drawing**





## **Product Parts**











Scan for assembly instructions.

## **▲** Care Instructions

Dust surface with a dry soft cloth. Do not use window cleaners or cleaning abrasives as they will scratch the surface and could damage the protective coating

## WARNING

Small parts and sharp edges may be present prior to assembly.

## Product Parts





















1 PC

1 PC

1 PC

1 PC

1 PC





1 PC





## Hardware

























Ø15\*9mm

Ø8\*30mm

Ø4\*25mm

Ø3\*12mm



20 PCS

20 PCS

20 PCS

8 PCS

4 PCS

2 PCS

























Ø3\*12 D=7

Ø4\*25mm

4 PCS

2 PCS

**12 PCS** 

**22 PCS** 

1 PC

2 PCS









1 PC

2 PCS





















Ø15\*9mm





















































# Step 10