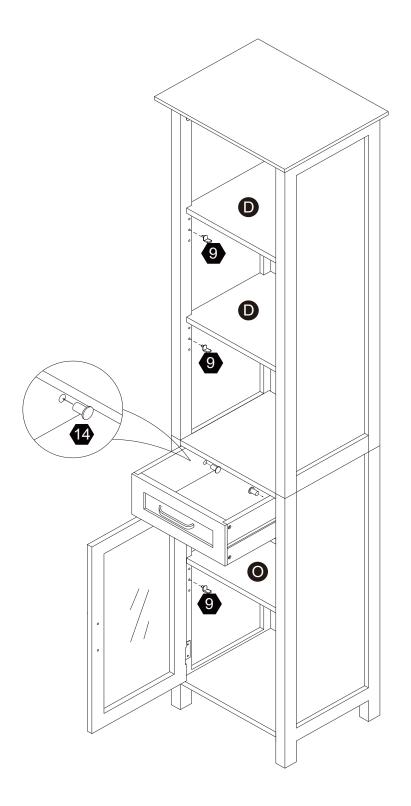

## **▲** Care Instructions

Dust surface with a dry soft cloth. Do not use window cleaners or cleaning abrasives as they will scratch the surface and could damage the protective coating