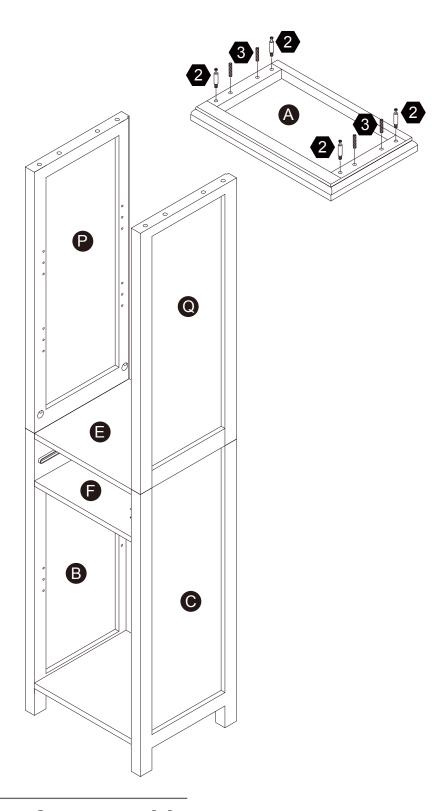

il us through our customer care support! We are always ready to assist you!

# **Exploded Drawing**





## **Product Parts**











Scan for assembly instructions.

## **▲** Care Instructions

Dust surface with a dry soft cloth. Do not use window cleaners or cleaning abrasives as they will scratch the surface and could damage the protective coating

## WARNING

Small parts and sharp edges may be present prior to assembly.

## Product Parts





















1 PC

1 PC

1 PC

1 PC

1 PC





1 PC





## Hardware

























Ø15\*9mm

Ø8\*30mm

Ø4\*25mm

Ø3\*12mm



20 PCS

20 PCS

20 PCS

8 PCS

4 PCS

2 PCS

























Ø3\*12 D=7

Ø4\*25mm

4 PCS

2 PCS

**12 PCS** 

**22 PCS** 

1 PC

2 PCS









1 PC

2 PCS





















Ø15\*9mm





















































# Step 10