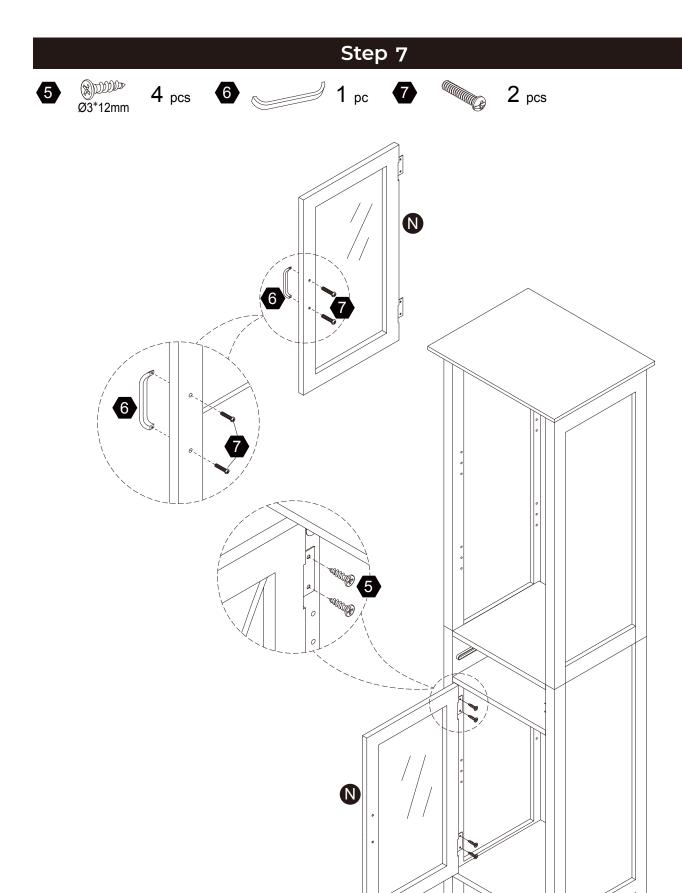

customer care support! We are always ready to assist you!

# **Exploded Drawing**





## **Product Parts**











Scan for assembly instructions.

## **▲** Care Instructions

Dust surface with a dry soft cloth. Do not use window cleaners or cleaning abrasives as they will scratch the surface and could damage the protective coating

## WARNING

Small parts and sharp edges may be present prior to assembly.

## Product Parts





















1 PC

1 PC

1 PC

1 PC

1 PC





1 PC





## Hardware

























Ø15\*9mm

Ø8\*30mm

Ø4\*25mm

Ø3\*12mm



20 PCS

20 PCS

20 PCS

8 PCS

4 PCS

2 PCS

























Ø3\*12 D=7

Ø4\*25mm

4 PCS

2 PCS

**12 PCS** 

**22 PCS** 

1 PC

2 PCS









1 PC

2 PCS





















Ø15\*9mm





















































# Step 10