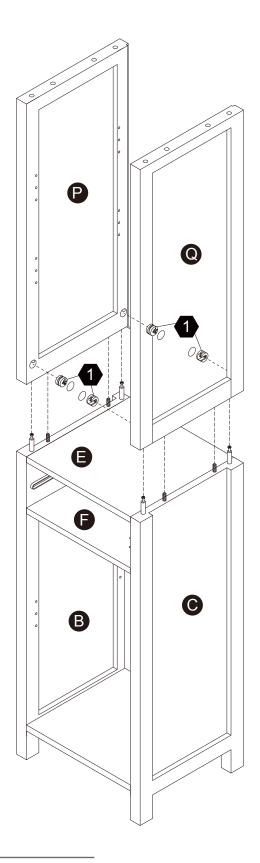

call or email us through our customer care support! We are always ready to assist you!

# **Exploded Drawing**





## **Product Parts**











Scan for assembly instructions.

## **▲** Care Instructions

Dust surface with a dry soft cloth. Do not use window cleaners or cleaning abrasives as they will scratch the surface and could damage the protective coating

## WARNING

Small parts and sharp edges may be present prior to assembly.

## Product Parts





















1 PC

1 PC

1 PC

1 PC

1 PC





1 PC





## Hardware

























Ø15\*9mm

Ø8\*30mm

Ø4\*25mm

Ø3\*12mm



20 PCS

20 PCS

20 PCS

8 PCS

4 PCS

2 PCS

























Ø3\*12 D=7

Ø4\*25mm

4 PCS

2 PCS

**12 PCS** 

**22 PCS** 

1 PC

2 PCS









1 PC

2 PCS





















Ø15\*9mm





















































# Step 10