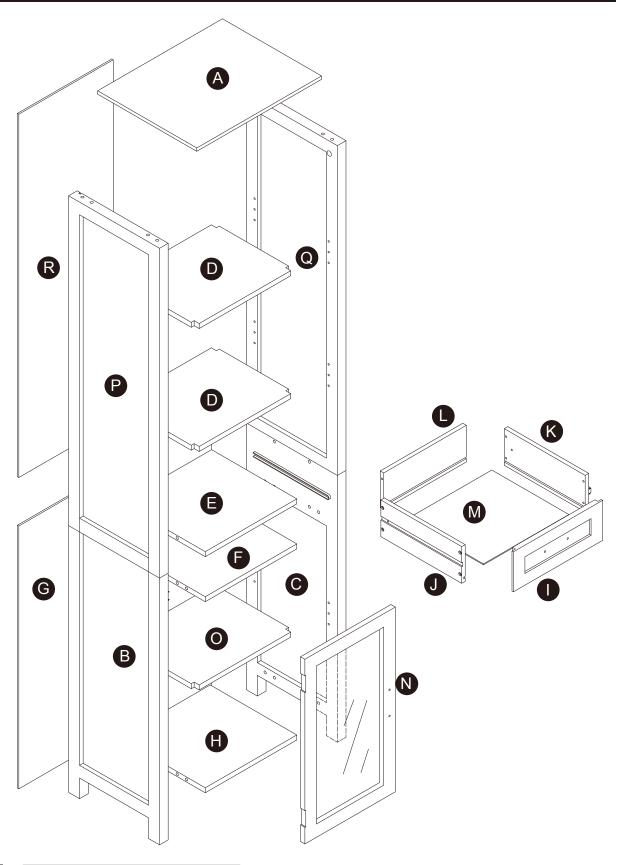

nline to see our full line of products available for your home décor, toy, and pet needs. Thank you for choosing Teamson!

## **Global Customer Support**

USA / CA — ⋈ support@teamson.com

+1(770) 246-4898 Mon - Fri 9 AM - 4 PM EST



**EU / UK** — 🖂 support@teamson.co.uk

+44(0)1952-916-050 Mon - Thur 9 AM - 5 PM GMT Fri 9 AM - 4 PM GMT



**ASIA** — 深圳办公室:

⋈ sales\_ec@teamson.com

+86(0755)8885-3558.分机号108 Mon - Sat 9 AM - 5 PM GMT+8

台北辦公室:

+886 2 2558 0755 ext. 318 Mon - Fri 9 AM - 5 PM GMT+8



AU — ⊠ support@teamson.com.au







\*\* Got questions? Please have your product code (on the first page of this instruction, e.g. TD-12345A) and the order number ready, give us a call or email us through our customer care support! We are always ready to assist you!

# **Exploded Drawing**





## **Product Parts**











Scan for assembly instructions.

## **▲** Care Instructions

Dust surface with a dry soft cloth. Do not use window cleaners or cleaning abrasives as they will scratch the surface and could damage the protective coating

## WARNING

Small parts and sharp edges may be present prior to assembly.

## Product Parts





















1 PC

1 PC

1 PC

1 PC

1 PC





1 PC





## Hardware

























Ø15\*9mm

Ø8\*30mm

Ø4\*25mm

Ø3\*12mm



20 PCS

20 PCS

20 PCS

8 PCS

4 PCS

2 PCS

























Ø3\*12 D=7

Ø4\*25mm

4 PCS

2 PCS

**12 PCS** 

**22 PCS** 

1 PC

2 PCS









1 PC

2 PCS





















Ø15\*9mm





















































# Step 10