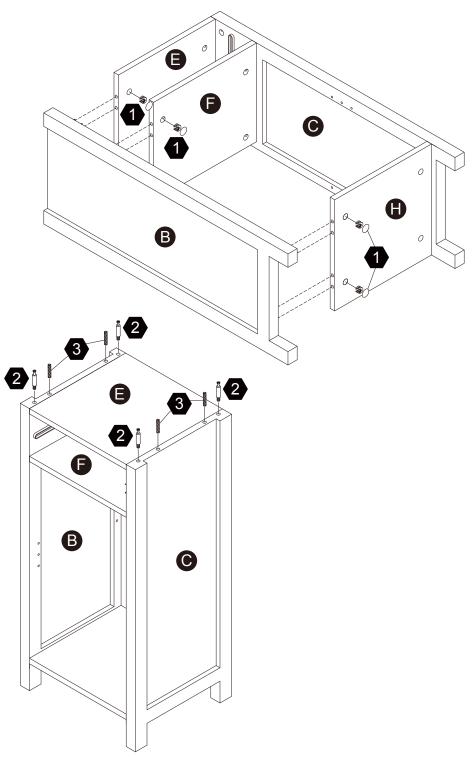

r ready, give us a call or email us through our customer care support! We are always ready to assist you!

# **Exploded Drawing**





## **Product Parts**











Scan for assembly instructions.

## **▲** Care Instructions

Dust surface with a dry soft cloth. Do not use window cleaners or cleaning abrasives as they will scratch the surface and could damage the protective coating

## WARNING

Small parts and sharp edges may be present prior to assembly.

## Product Parts





















1 PC

1 PC

1 PC

1 PC

1 PC





1 PC





## Hardware

























Ø15\*9mm

Ø8\*30mm

Ø4\*25mm

Ø3\*12mm



20 PCS

20 PCS

20 PCS

8 PCS

4 PCS

2 PCS

























Ø3\*12 D=7

Ø4\*25mm

4 PCS

2 PCS

**12 PCS** 

**22 PCS** 

1 PC

2 PCS









1 PC

2 PCS





















Ø15\*9mm





















































# Step 10