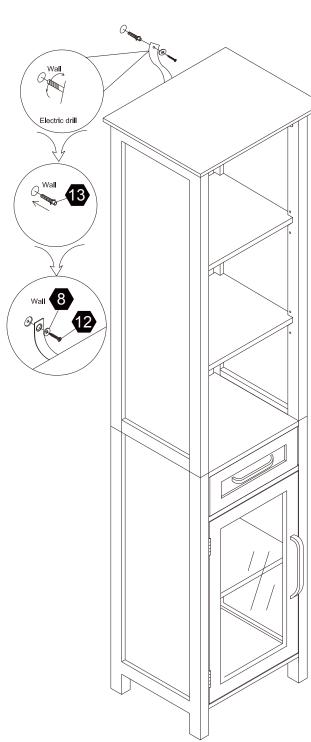

s ready to assist you!

# **Exploded Drawing**





## **Product Parts**











Scan for assembly instructions.

## **▲** Care Instructions

Dust surface with a dry soft cloth. Do not use window cleaners or cleaning abrasives as they will scratch the surface and could damage the protective coating

## WARNING

Small parts and sharp edges may be present prior to assembly.

## Product Parts





















1 PC

1 PC

1 PC

1 PC

1 PC





1 PC





## Hardware

























Ø15\*9mm

Ø8\*30mm

Ø4\*25mm

Ø3\*12mm



20 PCS

20 PCS

20 PCS

8 PCS

4 PCS

2 PCS

























Ø3\*12 D=7

Ø4\*25mm

4 PCS

2 PCS

**12 PCS** 

**22 PCS** 

1 PC

2 PCS









1 PC

2 PCS





















Ø15\*9mm





















































# Step 10