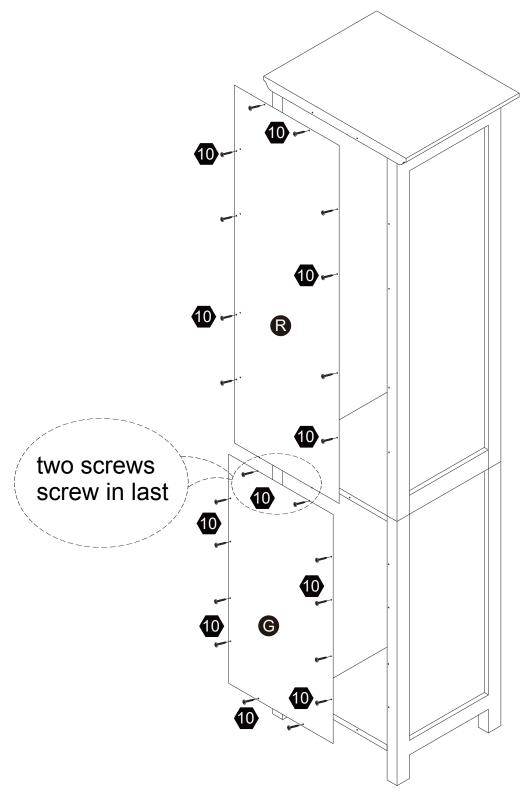

our customer care support! We are always ready to assist you!

# **Exploded Drawing**





## **Product Parts**











Scan for assembly instructions.

## **▲** Care Instructions

Dust surface with a dry soft cloth. Do not use window cleaners or cleaning abrasives as they will scratch the surface and could damage the protective coating

## WARNING

Small parts and sharp edges may be present prior to assembly.

## Product Parts





















1 PC

1 PC

1 PC

1 PC

1 PC





1 PC





## Hardware

























Ø15\*9mm

Ø8\*30mm

Ø4\*25mm

Ø3\*12mm



20 PCS

20 PCS

20 PCS

8 PCS

4 PCS

2 PCS

























Ø3\*12 D=7

Ø4\*25mm

4 PCS

2 PCS

**12 PCS** 

**22 PCS** 

1 PC

2 PCS









1 PC

2 PCS





















Ø15\*9mm





















































# Step 10