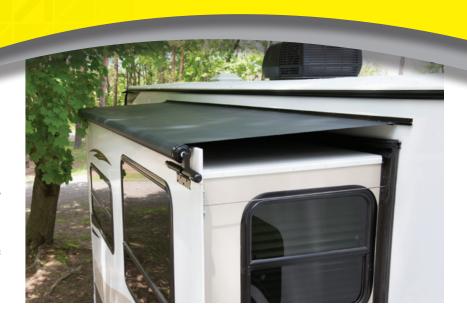

## Solera Sliders — The Best Slide-Out Coverage

Solera Sliders provide attractive and economical protection for all of your slide-out rooms, blocking dust, smoke, leaves, bugs and debris.

|                                                                                        | Sigera by @ Lippert Components' | Competitor A | Competitor B |
|----------------------------------------------------------------------------------------|---------------------------------|--------------|--------------|
| Fits slide-outs ranging from<br>66" to 192" in length                                  |                                 |              | ×            |
| (1) Part number that comes complete with awning rail, topper and all mounting brackets |                                 | ×            | ×            |
| Multiple colors and options available                                                  |                                 |              | ×            |
| Standard 13.5 oz vinyl fabric                                                          |                                 |              |              |
| No anti-billowing device needed                                                        |                                 |              |              |
| Heated wedge welding fuses vinyl together for strong, leak-resistant seams             |                                 | ×            | ×            |
| Accommodates slide-outs up to 48" wide                                                 |                                 | <b>X</b> 42" | 42"          |
| Flexible placement; can be installed up to five inches above slide box trim            |                                 | ×            | ×            |
| NEW! Available (8) custom colors for the hardware to custom match your investment      |                                 | ×            |              |