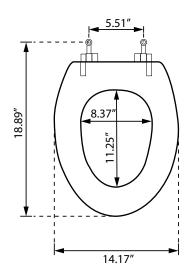

## **Product Specifications**

Hinge Design: Polished brass, brushed nickel, chrome

Ring Thickness: 1"

Ring Thickness with Bumper: 1 3/8" Height of Seat with Cover: 2 1/2" Size: ANSI Standard Toilet