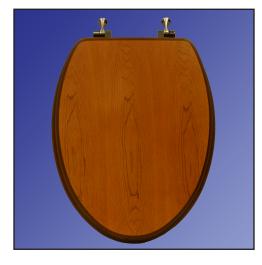

# **Decorative Finish and Hinge Toilet Seat**

**Elongated Closed Front with Cover** 

#### **Features**

- Dark brown oak laminated MDF construction
- · Sealed with polyurethane
- Non-corrosive mounting hardware
- Four-color coordinated bumpers

### **Seat Color/Finish**

Specify Dark Brown Oak