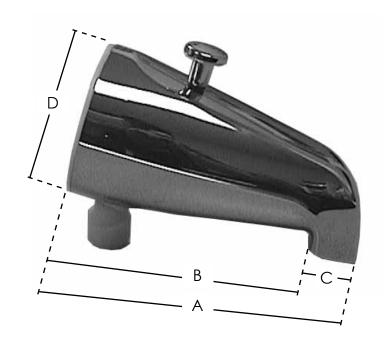

| PART NO.  | DESCRIPTION                     | CONNECTION | MATERIAL | A                  | В      | C  | D        |
|-----------|---------------------------------|------------|----------|--------------------|--------|----|----------|
| □ D01-011 | 3/4" x $1/2$ " MIP lower hookup | BASE       | ZAMAK    | 5 <sup>3</sup> /8" | 4 3/8" | 1″ | 2 11/16" |