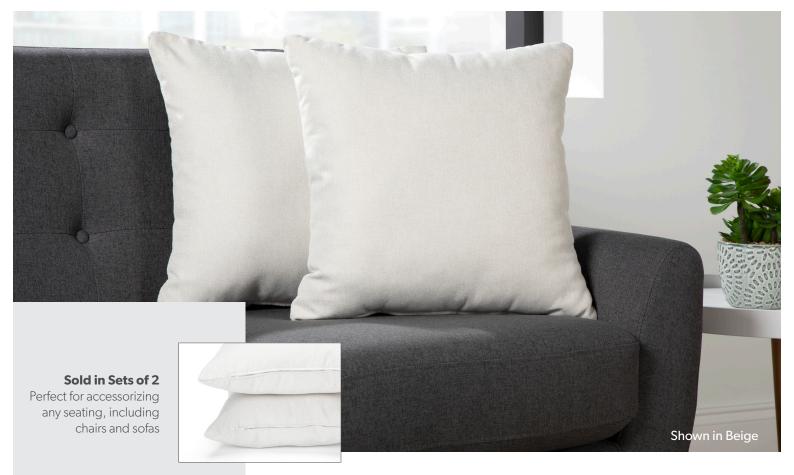

## 161 Collection Mid Century Modern Accent Pillows

18 x 18 Accent Pillows Pair perfectly with existing 161 Collection Mid Century Modern fabrics

- Removable, Washable Pillow Cover
- Hidden zipper keeps the pillow's aesthetic
- Pillow provides a plush 6.5" thickness
- These pillows are backed by the OFM 5-Year Limited Warranty

**Finishes** 

Navy

Light Gray

Dark Gray

**Pillow Insert Included** 

Hypoallergenic polysynthetic filled insert is included

MODEL 161-PIL01

| Product Depth  | 6.5" |
|----------------|------|
| Product Width  | 18"  |
| Product Height | 18"  |
| Product Weight | 1 lb |