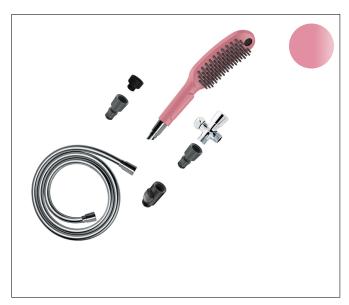

# **Product Picture**

### Features

- Consists of: Handshower, Handshower hose, quick connector, 3-way diverter, Garden adapter
- shower head size: 5 7/8 inches
- Material: Plastic
- Spray modes: fur spray, leg spray, paw spray
- spray type alternation: Select button for comfortable alternation of spray modes
- elongated, brush-like nozzles (1,5 cm) for thorough cleaning with massage effect
- ergonomic design
- Water Boost: boost function to increase waterflow when needed
- Integrated double backflow prevention
- connection thread: 1/2" NPT
- connection dimension: DN15
- suitable for continous flow water heaters
- rinseable screen seal