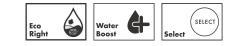

### Features

- Consists of: Handshower, Handshower hose, quick connector, 3-way diverter, Garden adapter
- shower head size: 5 7/8 inches
- Material: Plastic
- Spray modes: fur spray, leg spray, paw spray
- spray type alternation: Select button for comfortable alternation of spray modes
- elongated, brush-like nozzles (1,5 cm) for thorough cleaning with massage effect
- ergonomic design
- Water Boost: boost function to increase waterflow when needed
- Integrated double backflow prevention
- connection thread: 1/2" NPT
- connection dimension: DN15
- suitable for continous flow water heaters
- rinseable screen seal

## Technology