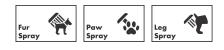

### Features

- Consists of: Handshower, Handshower hose, quick connector, 3-way diverter, Garden adapter
- shower head size: 5 7/8 inches
- Material: Plastic
- Spray modes: fur spray, leg spray, paw spray
- spray type alternation: Select button for comfortable alternation of spray modes
- elongated, brush-like nozzles (1,5 cm) for thorough cleaning with massage effect
- ergonomic design
- Water Boost: boost function to increase waterflow when needed
- Integrated double backflow prevention
- connection thread: 1/2" NPT
- connection dimension: DN15
- suitable for continous flow water heaters
- rinseable screen seal

#### **Spray Types**