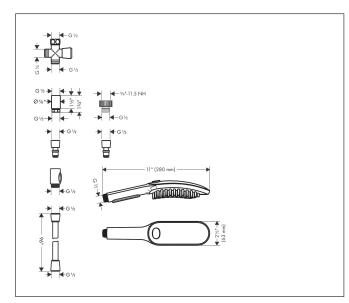

#### Drawing

### Features

- Consists of: Handshower, Handshower hose, quick connector, 3-way diverter, Garden adapter
- shower head size: 5 7/8 inches
- Material: Plastic
- Spray modes: fur spray, leg spray, paw spray
- spray type alternation: Select button for comfortable alternation of spray modes
- elongated, brush-like nozzles (1,5 cm) for thorough cleaning with massage effect
- ergonomic design
- Water Boost: boost function to increase waterflow when needed
- Integrated double backflow prevention
- connection thread: 1/2" NPT
- connection dimension: DN15
- suitable for continous flow water heaters
- rinseable screen seal