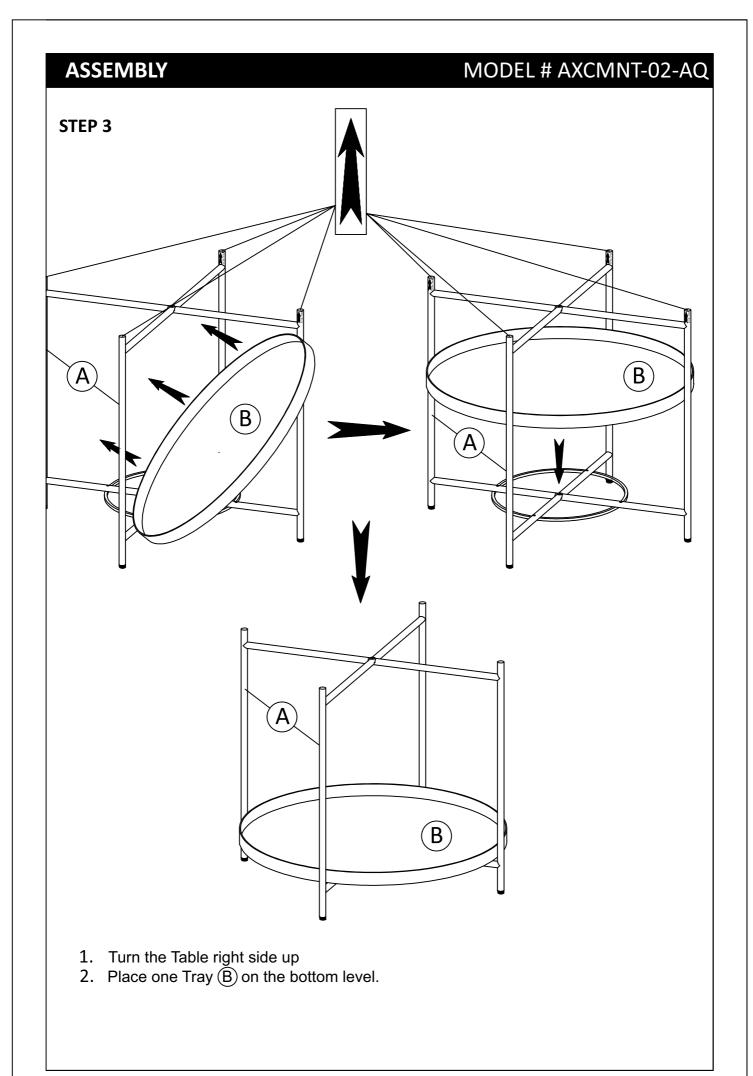

at layer protects the metal from oxidizing, corrosion, tarnishing and scratching and keeps it looking good for years to come.

#### To help protect your furniture, follow these steps:

- Wipe down the surface with a damp, soft cloth.
- Wipe up spills promptly. Clean with a dry cloth.
- Do not use abrasive cleaners, chemical solvents, strong detergents, cleaners with bleach, and furniture polish.
- · Use soft felt base coasters, placemats to help prevent scratches.
- Keep furniture out of direct sunlight, which can cause cracking or roughness on the protective layer.
- · If it can be avoided, do not put furniture near heating vents. Keep the furniture
- 3 to 4 inches away from the wall, giving heat and air space to circulate.



# **COMPONENTS - KEY DIAGRAM**



# ASSEMBLY



# ASSEMBLY













## WARRANTY

Thank you for purchasing a **Simpli Home – Wyndenhall – Brooklyn + Max** product. These products have been made to demanding, high-quality standards and are guaranteed for domestic use against manufacturing faults for a period of 12 months from the date of purchase. This warranty does not affect your statutory rights.

In case of any malfunction of your product (failure, missing parts, etc.) please contact us at our toll free service line at 1-866-518-0120 ext. 262 from 9 am to 4 pm, Monday to Friday, Eastern Standard Time or by email at simpli-home.com/customer-support.

We reserve the right to repair or replace the defective product, at its discretion.

This product is guaranteed for 12 months if used for normal purposes. Any warranty is invalid if the product has