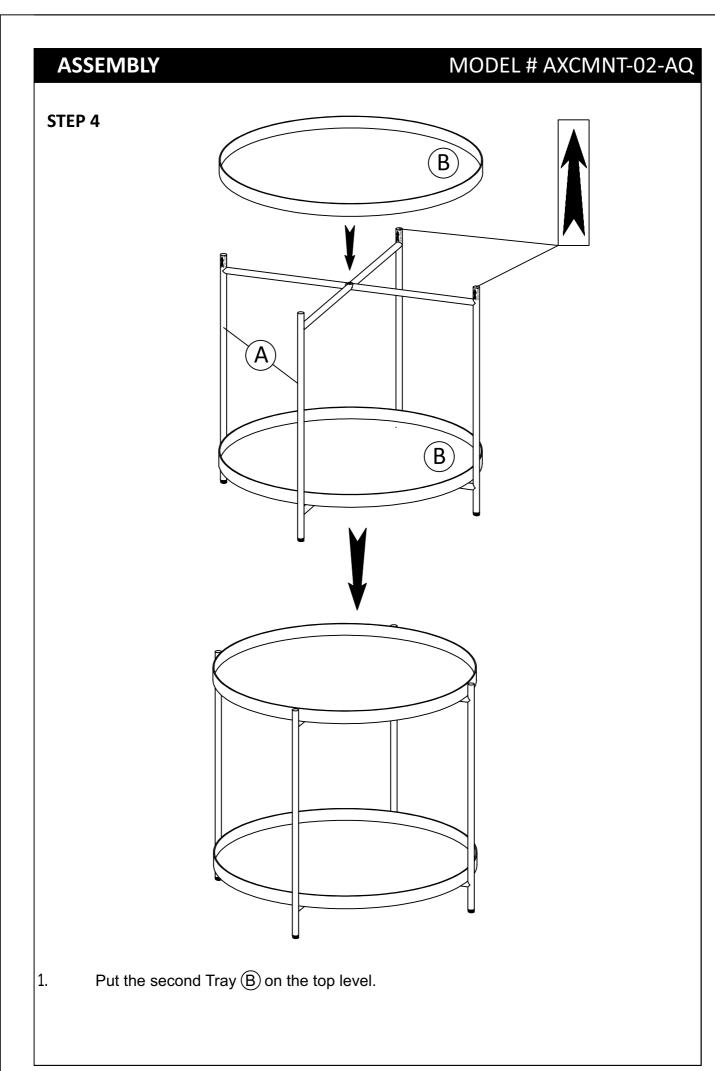

layer protects the metal from oxidizing, corrosion, tarnishing and scratching and keeps it looking good for years to come.

#### To help protect your furniture, follow these steps:

- Wipe down the surface with a damp, soft cloth.
- Wipe up spills promptly. Clean with a dry cloth.
- Do not use abrasive cleaners, chemical solvents, strong detergents, cleaners with bleach, and furniture polish.
- · Use soft felt base coasters, placemats to help prevent scratches.
- Keep furniture out of direct sunlight, which can cause cracking or roughness on the protective layer.
- · If it can be avoided, do not put furniture near heating vents. Keep the furniture
- 3 to 4 inches away from the wall, giving heat and air space to circulate.



# **COMPONENTS - KEY DIAGRAM**



# ASSEMBLY



# ASSEMBLY













## WARRANTY

Thank you for purchasing a **Simpli Home – Wyndenhall – Brooklyn + Max** product. These products have been made to demanding, high-quality standards and are guaranteed for domestic use against manufacturing faults for a period of 12 months from the date of purchase. This warranty does not affect your statutory rights.

In case of any malfunction of your product (failure, missing parts, etc.) please contact us at our toll free service line at 1-866-518-0120 ext. 262 from 9 am to 4 pm, Monday to Friday, Eastern Standard Time or by email at simpli-home.com/customer-support.

We reserve the right to repair or replace the defective product, at its discretion.

This product is guaranteed for 12 months if used for normal purposes. Any warranty is invalid if the product has be