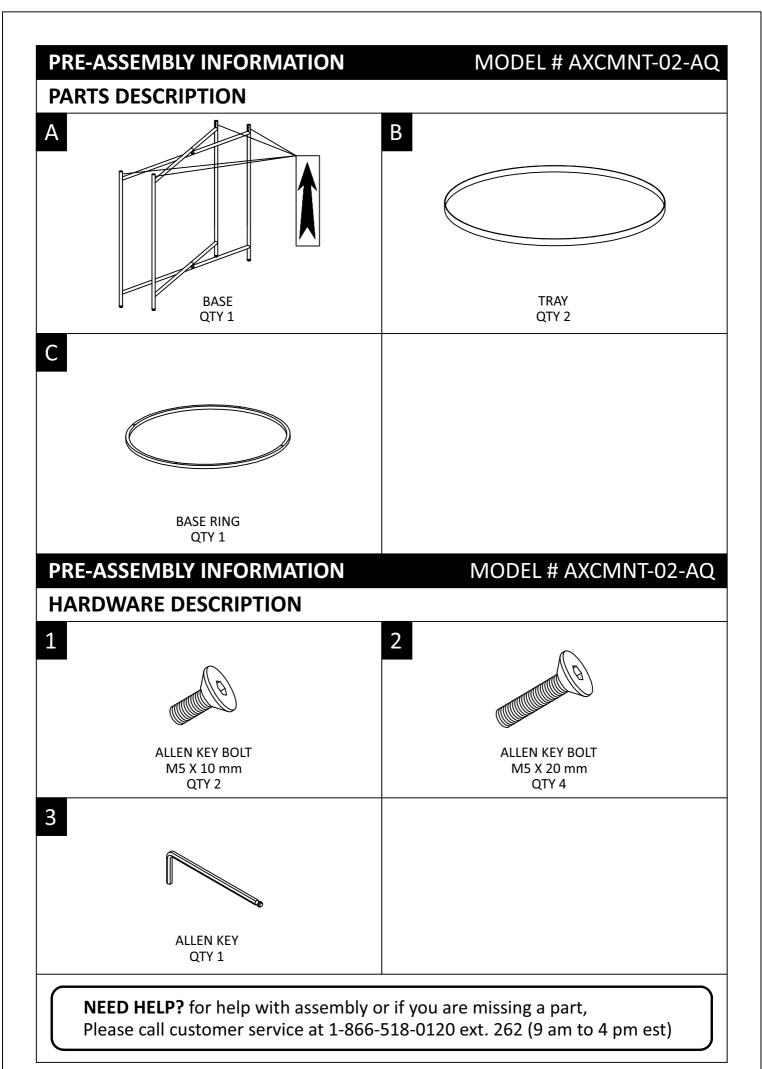

t the humidity effect, the metal is powder coated. The powder coat layer protects the metal from oxidizing, corrosion, tarnishing and scratching and keeps it looking good for years to come.

#### To help protect your furniture, follow these steps:

- Wipe down the surface with a damp, soft cloth.
- Wipe up spills promptly. Clean with a dry cloth.
- Do not use abrasive cleaners, chemical solvents, strong detergents, cleaners with bleach, and furniture polish.
- · Use soft felt base coasters, placemats to help prevent scratches.
- Keep furniture out of direct sunlight, which can cause cracking or roughness on the protective layer.
- · If it can be avoided, do not put furniture near heating vents. Keep the furniture
- 3 to 4 inches away from the wall, giving heat and air space to circulate.



# **COMPONENTS - KEY DIAGRAM**



# ASSEMBLY



# ASSEMBLY













## WARRANTY

Thank you for purchasing a **Simpli Home – Wyndenhall – Brooklyn + Max** product. These products have been made to demanding, high-quality standards and are guaranteed for domestic use against manufacturing faults for a period of 12 months from the date of purchase. This warranty does not affect your statutory rights.

In case of any malfunction of your product (failure, missing parts, etc.) please contact us at our toll free service line at 1-866-518-0120 ext. 262 from 9 am to 4 pm, Monday to Friday, Eastern Standard Time or by email at simpli-home.com/customer-support.

We reserve the right to repair or replace the defective product, at its discretion.

This product is guaranteed for 12 months if used