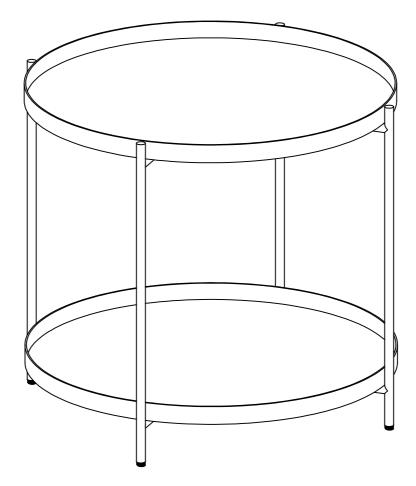

# **MONET / LIPTON / THOMPKINS**

# **METAL END TABLE**









Questions, problems, assembly help, missing parts?

No need to return the product, we will gladly help and ship your replacement parts free of charge Please call Customer Service at 1-866-518-0120 ext. 262 Monday to Friday between 9 am – 4 pm EST or go to

www.simpli-home.com/parts request

In order to assist you in a timely manner, please have the following information ready:

Model # \_\_\_\_\_\_Part Number or Letter \_\_\_\_\_\_

Purchased at \_\_\_\_\_\_Date of Purchase \_\_\_\_\_\_Date of Purchase \_\_\_\_\_\_

If you wish to return the product, please contact the retailer where the product was purchased.

**IMPORTANT :** for Please read this manual carefully before beginning assembly of this product. keep this manual for future reference.

### SAFETY INFORMATION

Identify all