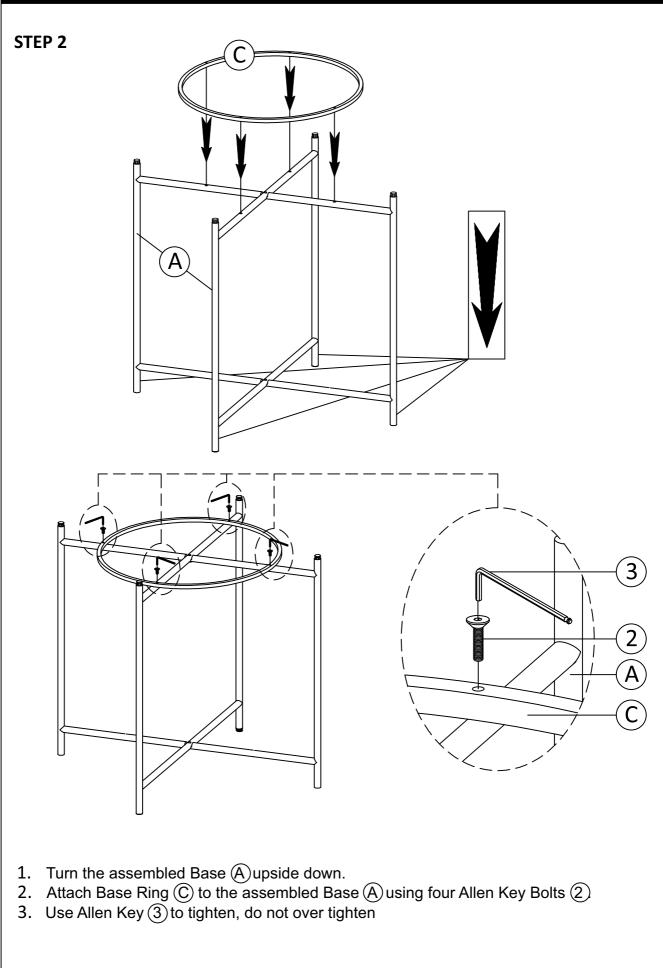

coat layer protects the metal from oxidizing, corrosion, tarnishing and scratching and keeps it looking good for years to come.

#### To help protect your furniture, follow these steps:

- Wipe down the surface with a damp, soft cloth.
- Wipe up spills promptly. Clean with a dry cloth.
- Do not use abrasive cleaners, chemical solvents, strong detergents, cleaners with bleach, and furniture polish.
- · Use soft felt base coasters, placemats to help prevent scratches.
- Keep furniture out of direct sunlight, which can cause cracking or roughness on the protective layer.
- · If it can be avoided, do not put furniture near heating vents. Keep the furniture
- 3 to 4 inches away from the wall, giving heat and air space to circulate.



# **COMPONENTS - KEY DIAGRAM**



# ASSEMBLY



# ASSEMBLY













## WARRANTY

Thank you for purchasing a **Simpli Home – Wyndenhall – Brooklyn + Max** product. These products have been made to demanding, high-quality standards and are guaranteed for domestic use against manufacturing faults for a period of 12 months from the date of purchase. This warranty does not affect your statutory rights.

In case of any malfunction of your product (failure, missing parts, etc.) please contact us at our toll free service line at 1-866-518-0120 ext. 262 from 9 am to 4 pm, Monday to Friday, Eastern Standard Time or by email at simpli-home.com/customer-support.

We reserve the right to repair or replace the defective product, at its discretion.

This product is guaranteed for 12 months if used for normal purposes. Any warranty is invalid if the product ha