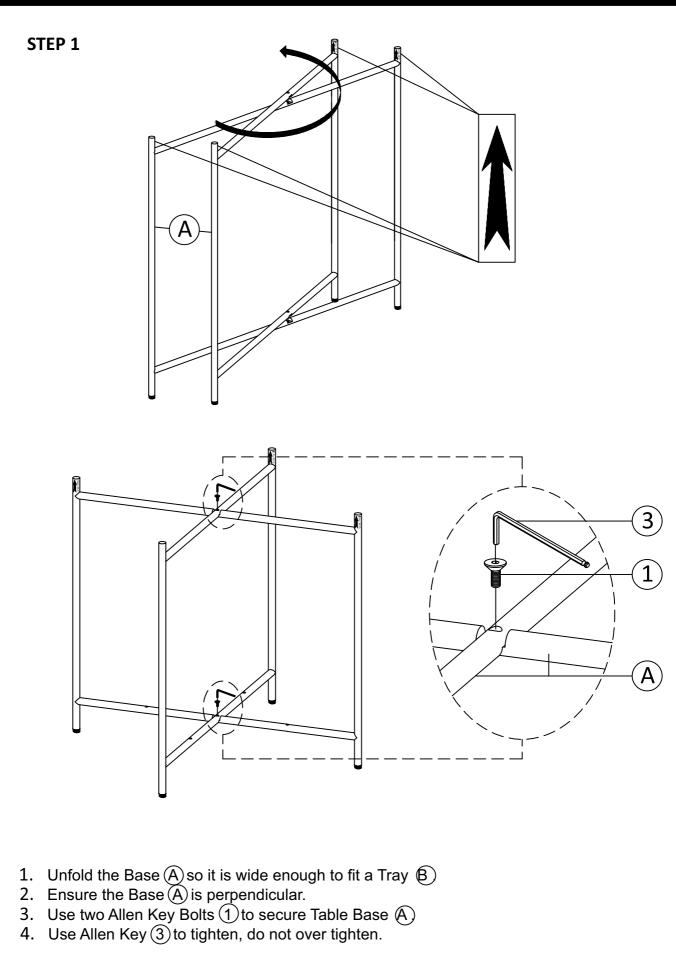

d. The powder coat layer protects the metal from oxidizing, corrosion, tarnishing and scratching and keeps it looking good for years to come.

#### To help protect your furniture, follow these steps:

- Wipe down the surface with a damp, soft cloth.
- Wipe up spills promptly. Clean with a dry cloth.
- Do not use abrasive cleaners, chemical solvents, strong detergents, cleaners with bleach, and furniture polish.
- · Use soft felt base coasters, placemats to help prevent scratches.
- Keep furniture out of direct sunlight, which can cause cracking or roughness on the protective layer.
- · If it can be avoided, do not put furniture near heating vents. Keep the furniture
- 3 to 4 inches away from the wall, giving heat and air space to circulate.



# **COMPONENTS - KEY DIAGRAM**



# ASSEMBLY



# ASSEMBLY













## WARRANTY

Thank you for purchasing a **Simpli Home – Wyndenhall – Brooklyn + Max** product. These products have been made to demanding, high-quality standards and are guaranteed for domestic use against manufacturing faults for a period of 12 months from the date of purchase. This warranty does not affect your statutory rights.

In case of any malfunction of your product (failure, missing parts, etc.) please contact us at our toll free service line at 1-866-518-0120 ext. 262 from 9 am to 4 pm, Monday to Friday, Eastern Standard Time or by email at simpli-home.com/customer-support.

We reserve the right to repair or replace the defective product, at its discretion.

This product is guaranteed for 12 months if used for normal purposes. Any warranty is invalid if