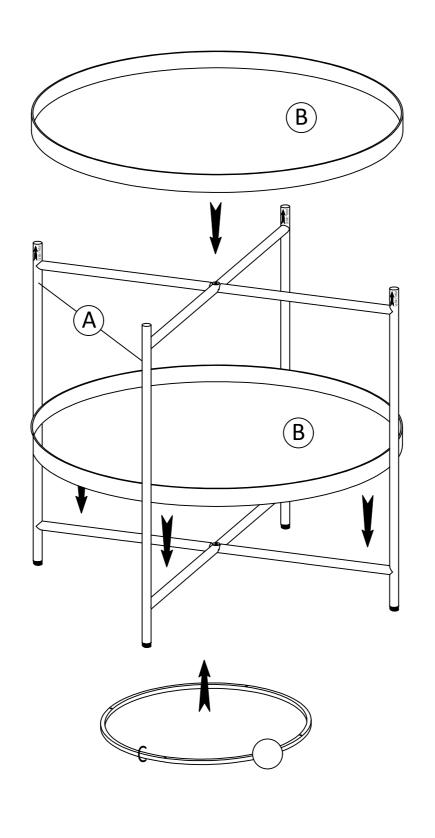

s powder coated. The powder coat layer protects the metal from oxidizing, corrosion, tarnishing and scratching and keeps it looking good for years to come.

#### To help protect your furniture, follow these steps:

- Wipe down the surface with a damp, soft cloth.
- Wipe up spills promptly. Clean with a dry cloth.
- Do not use abrasive cleaners, chemical solvents, strong detergents, cleaners with bleach, and furniture polish.
- · Use soft felt base coasters, placemats to help prevent scratches.
- Keep furniture out of direct sunlight, which can cause cracking or roughness on the protective layer.
- · If it can be avoided, do not put furniture near heating vents. Keep the furniture
- 3 to 4 inches away from the wall, giving heat and air space to circulate.



# **COMPONENTS - KEY DIAGRAM**



# ASSEMBLY



# ASSEMBLY













## WARRANTY

Thank you for purchasing a **Simpli Home – Wyndenhall – Brooklyn + Max** product. These products have been made to demanding, high-quality standards and are guaranteed for domestic use against manufacturing faults for a period of 12 months from the date of purchase. This warranty does not affect your statutory rights.

In case of any malfunction of your product (failure, missing parts, etc.) please contact us at our toll free service line at 1-866-518-0120 ext. 262 from 9 am to 4 pm, Monday to Friday, Eastern Standard Time or by email at simpli-home.com/customer-support.

We reserve the right to repair or replace the defective product, at its discretion.

This product is guaranteed for 12 months if used for normal purposes. Any warranty