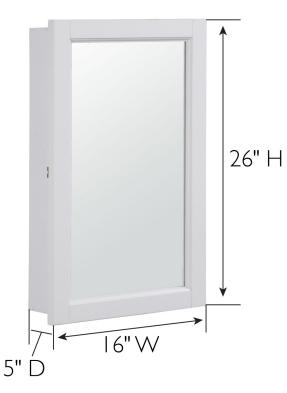

## **SPECIFICATIONS**

MATERIAL CONSTRUCTION: Wood

ASSEMBLY REQUIRED: No

TOOLS NEEDED FOR INSTALLATION: Electric Drill, Screwdriver

ASSEMBLED DIMENSIONS:  $26" \text{ H} \times 16" \text{ L} \times 5" \text{ D}$ 