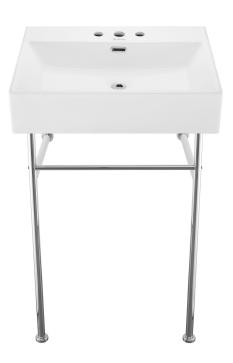

### **FEATURES:**

- · Sleek, one-piece sink
- · Glazed ceramic
- · Stainless steel legs for support
- · Towel bar for extra storage
- · Chrome-finish overflow
- Standard 1 3/4" drain hole
- Standard 1 3/8" faucet hole

#### **COLORS & FINISHES:**

White & Chrome: SM-CS711-3