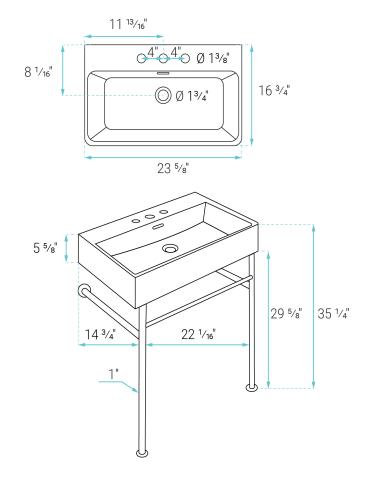

#### **SPECIFICATIONS:**

N.W: 48 lb.

D:  $16 \frac{3}{4}$ " x W:  $23 \frac{5}{8}$ " x H:  $35 \frac{1}{4}$ "

Inner Sink: D: 11  $^{7}/_{16}$ " x W: 22  $^{5}/_{8}$ " x H: 3  $^{7}/_{16}$ "

Basin Depth: 3 7/16"