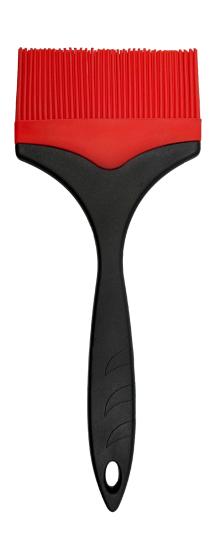

# LARGE PASTRY BRUSH

#### WITH SILICONE BRISTLES

The ultimate tool for efficiently basting a variety of meats and pastries.

#### **FEATURES:**

- High temperature resistant food grade silicone
- Wide brush head for fast, effective application
- Comfortable ergonomic handle
- Versatile uses to easily elevate culinary creations
- Dishwasher safe