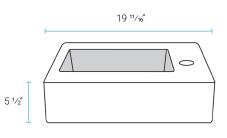

# Specifications:

- N.W: 26.0 lb. - L: 19 <sup>11</sup>/<sub>16</sub>" x W: 9 <sup>13</sup>/<sub>16</sub>" x H: 5 <sup>1</sup>/<sub>2</sub>"