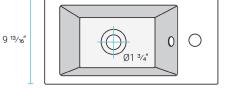

#### Features:

- Sleek, seamless design
- Glazed ceramic
- Chrome-finish overflow
- Standard 1 3/4" drain hole
- Standard 1 3/8" faucet hole

# Specifications:

- N.W: 26.0 lb. - L: 19 <sup>11</sup>/<sub>16</sub>" x W: 9 <sup>13</sup>/<sub>16</sub>" x H: 5 <sup>1</sup>/<sub>2</sub>"