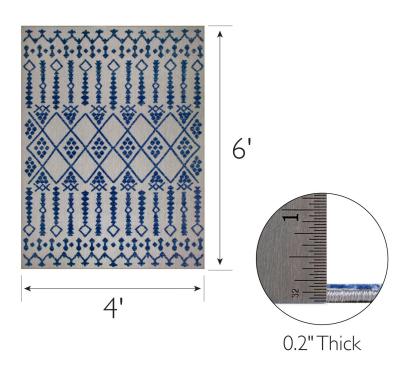

## **SPECIFICATIONS**

MATERIAL: Polypropylene **BACKING MATERIAL:** Polypropylene INDOOR/OUTDOOR: Indoor/Outdoor Use SHAPE: Rectangle COLOR: Gray and Blue **ASSEMBLED DIMENSIONS:** 0.2" H × 4' W × 6' L

**ASSEMBLED WEIGHT:** 5.91 lbs. 0.2" PILE HEIGHT: PILE HEIGHT VARIATION: Yes **RUG FRINGE OR TASSLE:** No MACHINE WASHABLE: No **RUG PAD RECOMMENDED:** Yes

Machine Made **CONSTRUCTION:** CONSTRUCTION TECHNIQUE: Power Loom **REMOVABLE BACKING:** No **NON-SLIP BACKING:** No WATER RESISTANT: Yes SAFE FOR HEATED FLOORS: No FLAME RETARDANT: No **ANTI-MICROBIAL:** No