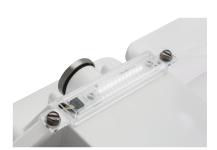

#### **Premium Optics**

- Frosted Glass
- Clear Glass
- Frosted Acrylic
- Clear Acrylic
- Textured Acrylic (both narrow and wide distributions)
- Optional Uplight Modules provide ~1800 lumens (figure 1)

(Figure 1)

The **visually comfortable lens** option gives the XIB a uniform, smooth, and evenly illuminated lens providing a more architectural look, well-suited for commercial and retail applications.