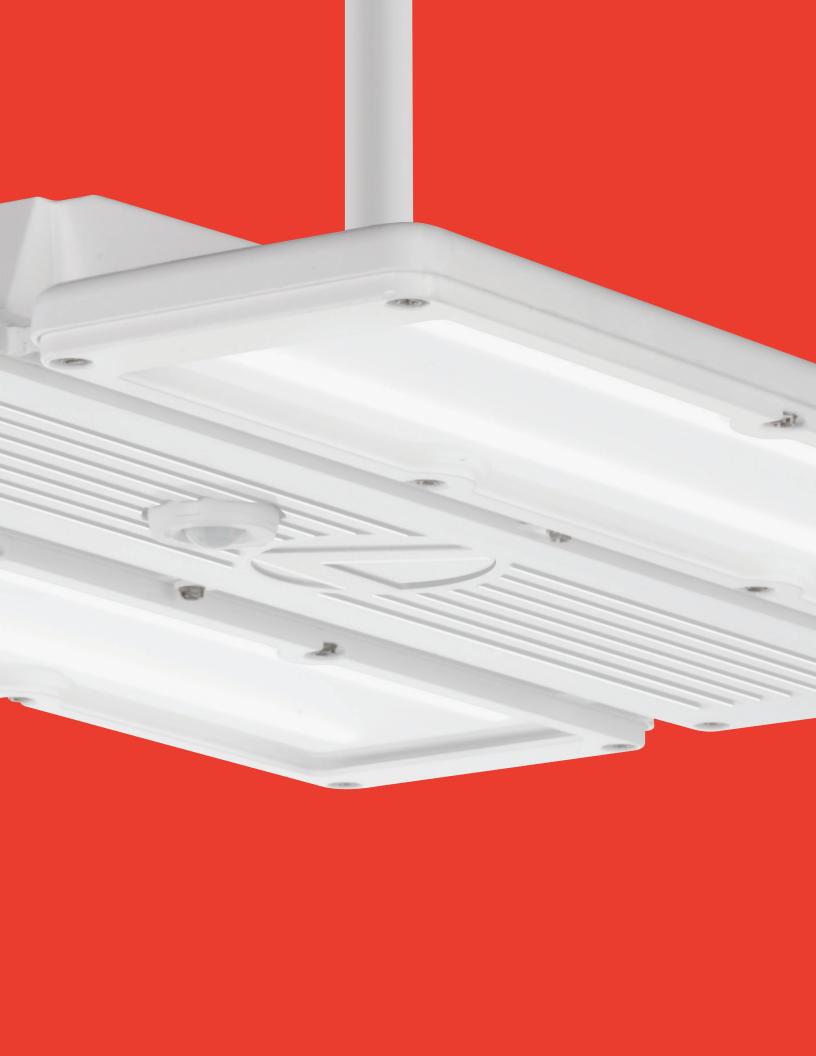

#### Additional Features:

- 2' & 4' lengths (nominal)
- Integrated emergency battery pack available

#### **Stand-alone Controls**

XIB features the Sensor Switch SBG BTP series allowing remote programmability using the Acuity Brands VLP app from any smart-enabled device.

# Easily scale from one room to multiple sites using nLight AIR

The nLight® AIR embedded rMSOD sensor works as a basic occupancy sensor and photocell out of the box.

Configure your space by adjusting sensor settings using the  $CLAIRITY^{TM}$  Pro app.