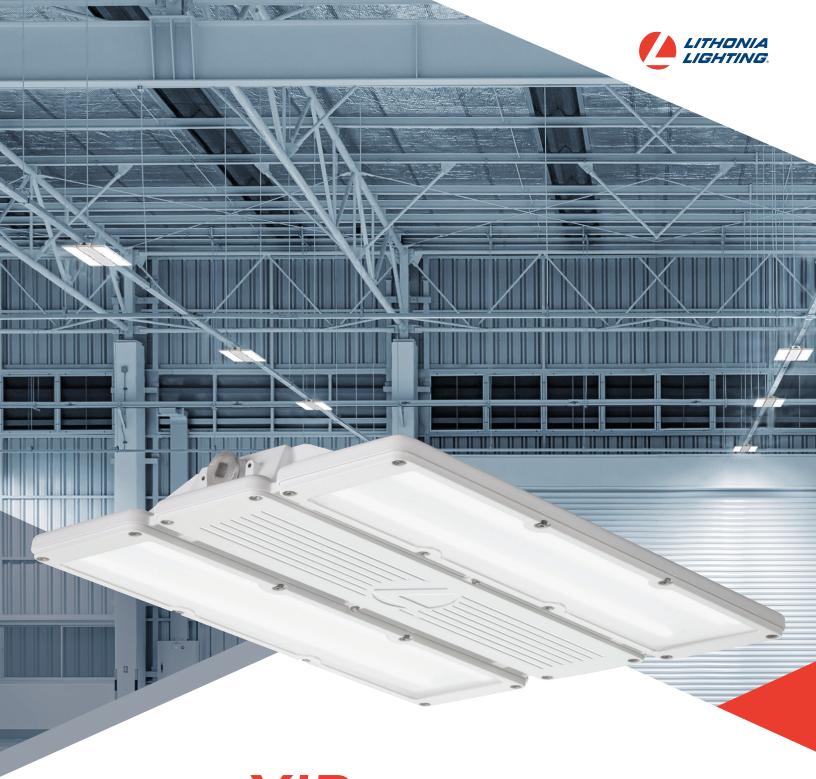

# I-Beam® XIB IP65 LED High Bay

The Next Generation of High Performance

# BEAUTY AND BRAWN POWERFUL WITHOUT THE TYPICAL INDUSTRIAL LOOK

# **AESTHETIC**

The sleek and low-profile XIB provides design flexibility for a multitude of applications without sacrificing the power and robustness needed in industrial applications. Enhance the look of your space with this beautiful linear high bay – even in commercial and retail environments.