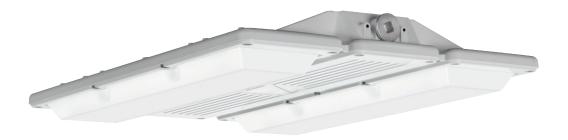

# **PERFORMANCE**

The XIB high bay is your go-to solution from basic warehousing to true industrial applications. It is engineered with a rugged and unbending single-piece cast aluminum housing which reduces possible entry points for dust, bugs and water. This robust, sealed linear high bay is a product you can trust for years to come.

#### **Key Specs**

- **5** 12,000 42,000 lumens
- **6** L90 @ 60,000 hours
- 7 Rigid cast aluminum housing
- 8 Suspended, pendant, and surface mounting options
- 9 Embedded controls maintain IP65 rating
- 10 Glass or Acrylic Lens Options (Narrow, Medium, and Wide Distributions available)