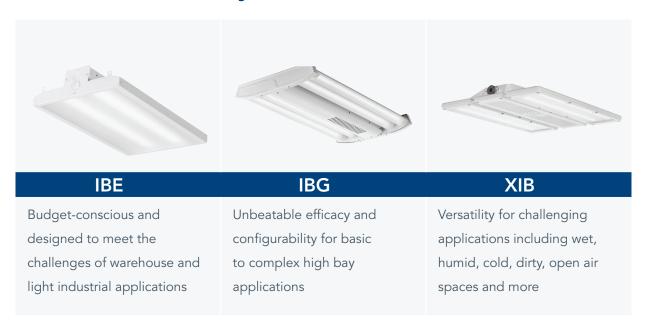

lighting and controls solutions - all on your timeline.

#### **Stand-alone Controls**

XIB features the Sensor Switch SBG BTP series allowing remote programmability using the Acuity Brands VLP app from any smart-enabled device.

# Easily scale from one room to multiple sites using nLight AIR





The nLight® AIR embedded rMSOD sensor works as a basic occupancy sensor and photocell out of the box.

Configure your space by adjusting sensor settings using the  $CLAIRITY^{TM}$  Pro app.





# INNOVATION

Lithonia Lighting® is the trend-setter in technology, design and performance for the industrial high bay market. With XIB, we again redefine the linear high bay and set the bar for aesthetic and performance. The XIB is next in a legacy of high bays that you can trust.

# The I-BEAM® Family



### **XIB Ideal Applications**

- Manufacturing/Service/Maintenance
- Food Processing
- Cold Storage
- Open Air Warehouses

- Retail/Commercial Spaces
- Ice Rinks/Arenas
- Indoor Wet Spaces
- Indoor/Outdoor, Under Canopy