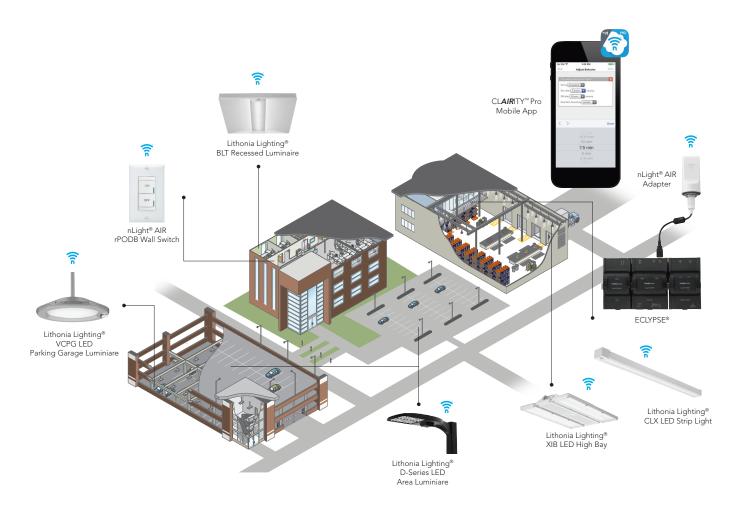

# **CONTROLS**

Optimize the XIB LED high bay with best-in-class controls. Ordering the XIB with embedded controls supports code compliance and achieves energy and labor savings as well as rebate potential.

#### **Networked Controls**

nLight® networked lighting controls is the preferred controls solution for industrial high bays in hard to reach places.

#### Scalability

With nLight, your space is future-ready and can be tied into other nLight AIR or nLight wired enabled lighting and controls solutions - all on your timeline.