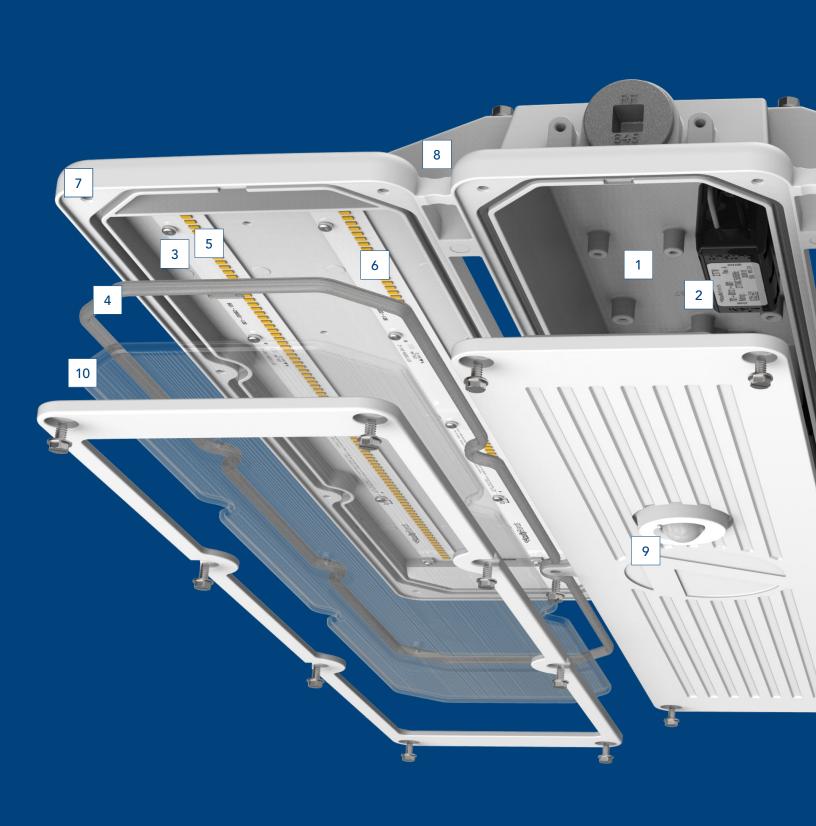

#### Listings

- 1 55°C listed standard with full light output for max performance in industrial applications
- **2 10kV surge protection** standard to protect electronics from surges & power quality issues (per ANSI C82.77-5-2015)
- 3 DLC Premium Listed with configurations up to 170 LPW
- 4 IP65 Rated to protect electrical components & LEDs

#### **Key Specs**

- **5** 12,000 42,000 lumens
- **6** L90 @ 60,000 hours
- 7 Rigid cast aluminum housing
- 8 Suspended, pendant, and surface mounting options
- 9 Embedded controls maintain IP65 rating
- 10 Glass or Acrylic Lens Options (Narrow, Medium, and Wide Distributions available)