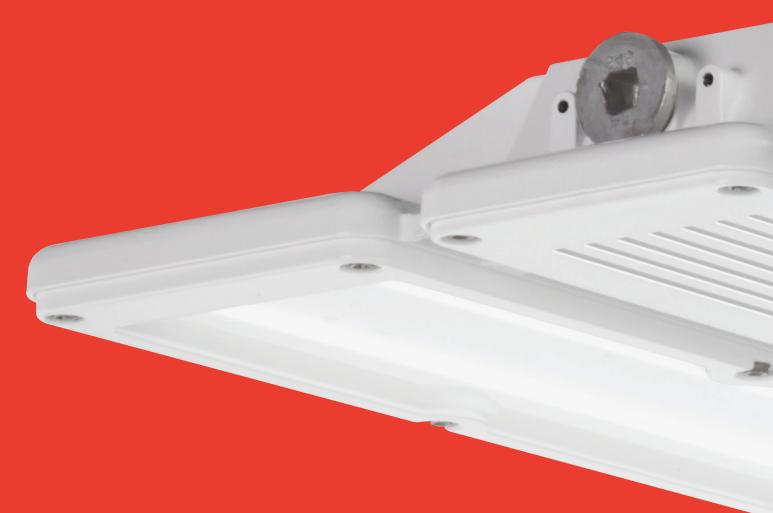

# **AESTHETIC**

The sleek and low-profile XIB provides design flexibility for a multitude of applications without sacrificing the power and robustness needed in industrial applications. Enhance the look of your space with this beautiful linear high bay – even in commercial and retail environments.

# **PERFORMANCE**

The XIB high bay is your go-to solution from basic warehousing to true industrial applications. It is engineered with a rugged and unbending single-piece cast aluminum housing which reduces possible entry points for dust, bugs and water. This robust, sealed linear high bay is a product you can trust for years to come.

#### Listings

- 1 55°C listed standard with full light output for max performance in industrial applications
- **2 10kV surge protection** standard to protect electronics from surges & power quality issues (per ANSI C82.77-5-2015)
- 3 DLC Premium Listed with configurations up to 170 LPW
- 4 IP65 Rated to protect electrical components & LEDs

#### **Additional Features:**

- Super Durable Paint 1500 hour salt fog rated
- NSF Splash Zone 2 for food service applications

#### **Key Specs**

- **5** 12,000 42,000 lumens
- **6** L90 @ 60,000 hours
- 7 Rigid cast aluminum housing
- 8 Suspended, pendant, and surface mounting options
- 9 Embedded controls maintain IP65 rating
- 10 Glass or Acrylic Lens Options (Narrow, Medium, and Wide Distributions available)