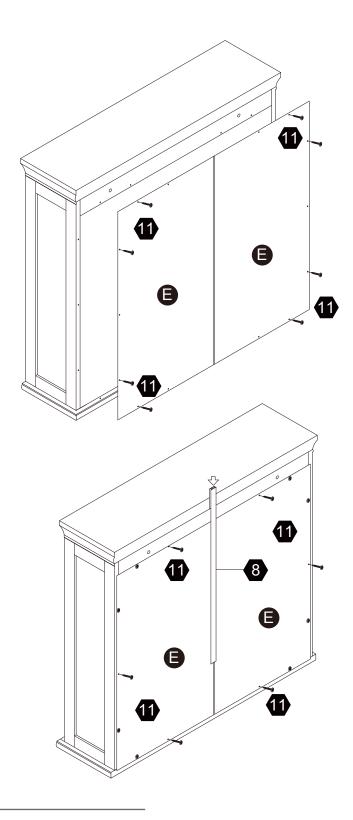

# Step 2

Scan for assembly instructions.

Scan for assembly instructions.

Scan for assembly instructions.

 $2 \, \mathrm{pcs}$ 

Scan for assembly instructions.