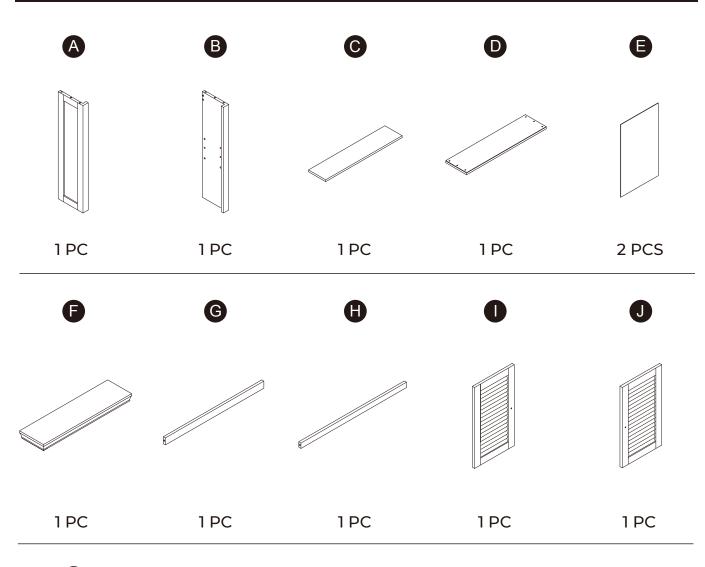

## Hardware

5

6

Ø8\*30mm

Ø15\*9mm

Ø3\*12mm

 $14 \, \text{pcs}$ 

8 pcs

8 pcs

8 pcs

2 pcs

2 pcs

8

9

10

1

12

Ø4\*35mm

Ø3\*12 D=7

Ø4\*25mm

4 pcs

**1** pc

2 pcs

2 pcs

 $14 \, \text{pcs}$ 

**1** pc