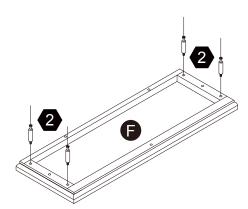

# Step 2

Scan for assembly instructions.

Scan for assembly instructions.

Scan for assembly instructions.

 $2 \, \mathrm{pcs}$ 

Scan for assembly instructions.