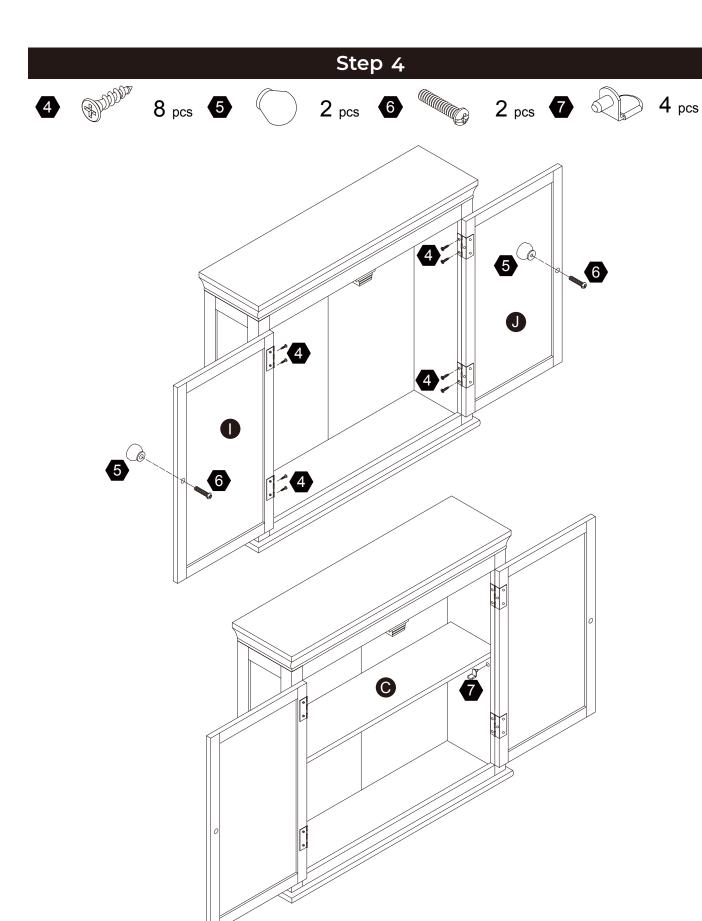

# Step 2

Scan for assembly instructions.

Scan for assembly instructions.

Scan for assembly instructions.

 $2 \, \mathrm{pcs}$ 

Scan for assembly instructions.