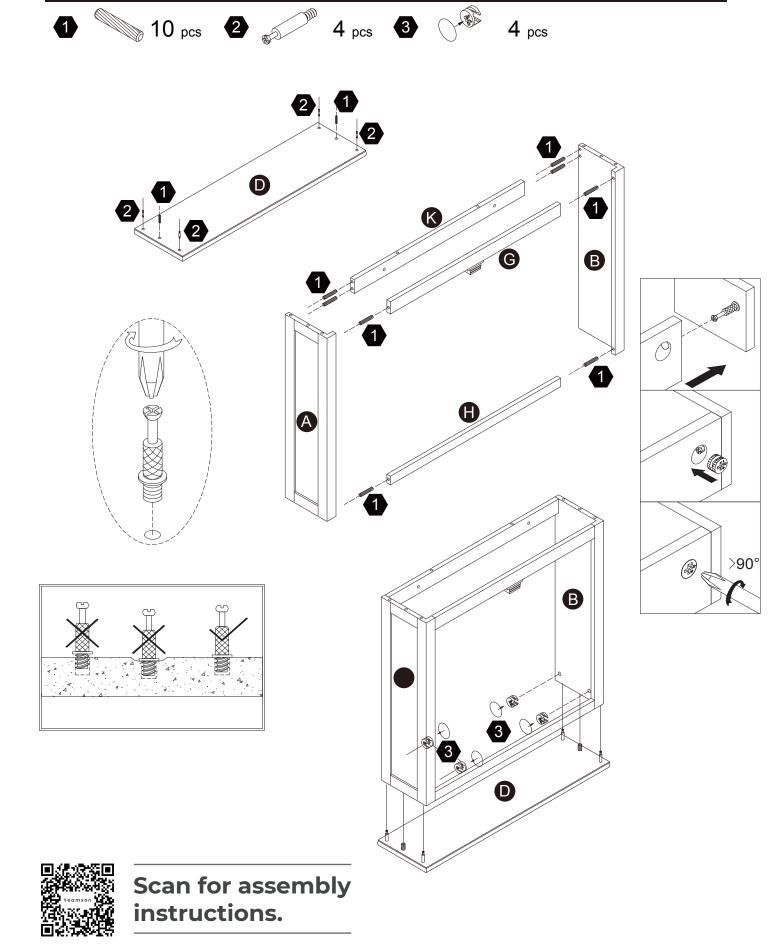

m number ready, (located on the first page of this instruction manual) and your order number available.

# **Exploded Drawing**





Scan for assembly instructions.

## **Product Parts**







1 PC



Scan for assembly instructions.

## **▲** Care Instructions

Dust surface with a dry soft cloth. Do not use window cleaners or cleaning abrasives as they will scratch the surface and could damage the protective coating

## WARNING

Small parts and sharp edges may be present prior to assembly.

## Hardware





5

6









Ø8\*30mm

Ø15\*9mm

Ø3\*12mm

 $14 \, \text{pcs}$ 

8 pcs

8 pcs

8 pcs

2 pcs

2 pcs



8

9

10

1

12













Ø4\*35mm

Ø3\*12 D=7

Ø4\*25mm

4 pcs

**1** pc

2 pcs

2 pcs

 $14 \, \text{pcs}$ 

**1** pc

### TEMPLATE PAPER





Scan for assembly instructions.





# Step 2



















Scan for assembly instructions.







Scan for assembly instructions.





Scan for assembly instructions.









 $2 \, \mathrm{pcs}$ 





Scan for assembly instructions.