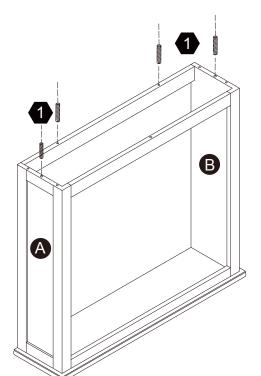

# Step 2

Scan for assembly instructions.

Scan for assembly instructions.

Scan for assembly instructions.

 $2 \, \mathrm{pcs}$ 

Scan for assembly instructions.