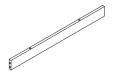

## Hardware

5

6

Ø8\*30mm

Ø15\*9mm

Ø3\*12mm

 $14 \, \text{pcs}$ 

8 pcs

8 pcs

8 pcs

2 pcs

2 pcs

8

9

10

1

12

Ø4\*35mm

Ø3\*12 D=7

Ø4\*25mm

4 pcs

**1** pc

2 pcs

2 pcs

 $14 \, \text{pcs}$ 

**1** pc