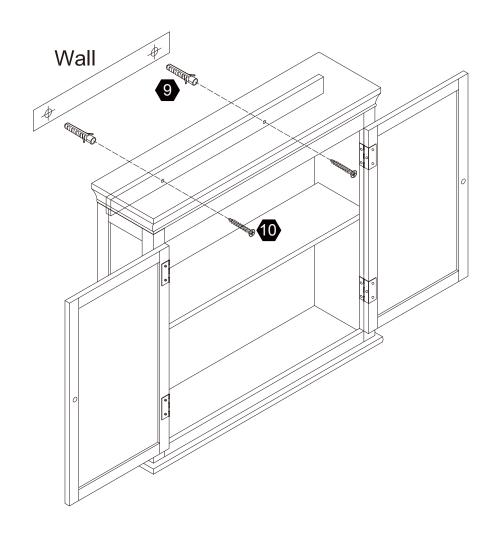

# Step 2

Scan for assembly instructions.

Scan for assembly instructions.

Scan for assembly instructions.

 $2 \, \mathrm{pcs}$ 

Scan for assembly instructions.