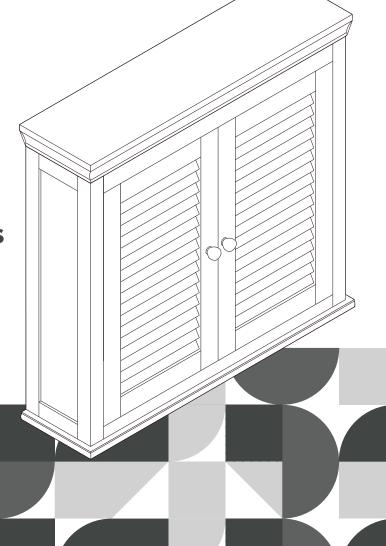

# Welcome home!

ELG-583 ELG-583NV ELG-583SG

TEAMSON HOME
Glancy Two Shutter Doors
Removable Wooden Wall
Cabinet Navy/Sage Green