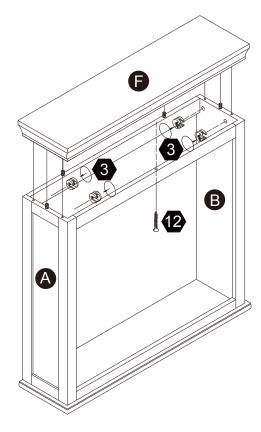

# Step 2

Scan for assembly instructions.

Scan for assembly instructions.

Scan for assembly instructions.

 $2 \, \mathrm{pcs}$ 

Scan for assembly instructions.