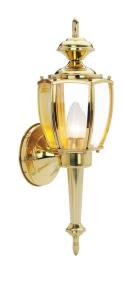

## Jackson I-Light Outdoor Wall Light Antique Brass

TOTAL WATTAGE:

60W

DIMMABLE:

Yes

MATERIAL CONSTRUCTION:

Copper

ASSEMBLED DIMENSIONS: 5.5" L  $\times$  10" H  $\times$  7.12" D

WEIGHT: 2.76 lbs.

**BACKPLATE DIMENSIONS:** 4.59"  $H \times 4.59$ " W

CANOPY CEILING DIMENSIONS: N/A
GLASS/SHADE DIMENSIONS: N/A
GLASS/SHADE MATERIAL: Glass
GLASS/SHADE TYPE: Clear

LED BRIGHTNESS (LUMENS): N/A

LED COLOR CORRELATED TEMPERATURE (CCT): N/A