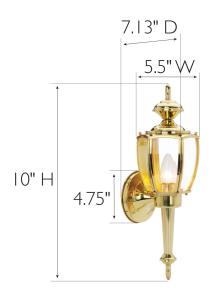

TOTAL WATTAGE:

60W

DIMMABLE:

Yes

MATERIAL CONSTRUCTION:

Copper

ASSEMBLED DIMENSIONS: 5.5" L  $\times$  10" H  $\times$  7.12" D

WEIGHT: 2.76 lbs.

**BACKPLATE DIMENSIONS:** 4.59"  $H \times 4.59$ " W

CANOPY CEILING DIMENSIONS: N/A
GLASS/SHADE DIMENSIONS: N/A
GLASS/SHADE MATERIAL: Glass
GLASS/SHADE TYPE: Clear

LED BRIGHTNESS (LUMENS): N/A

LED COLOR CORRELATED TEMPERATURE (CCT): N/A