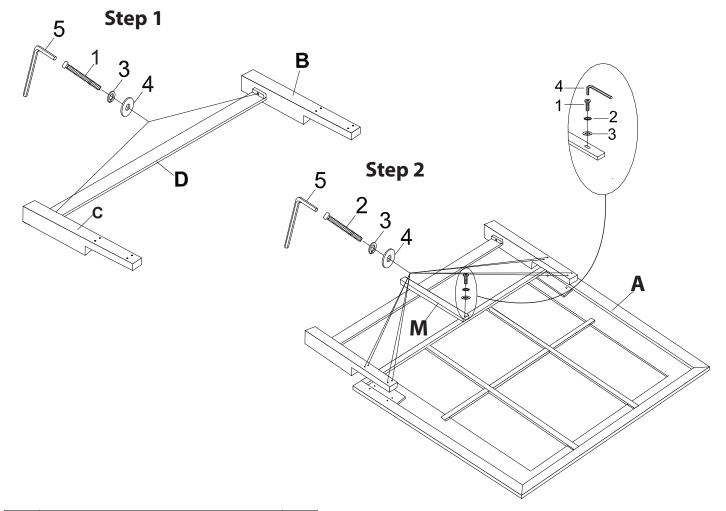

| No. |   | PARTS LIST  | Qt. |
|-----|---|-------------|-----|
| Α   |   | Headboard   | 1   |
| В   | B | Right Leg   | 1   |
| С   | B | Left Leg    | 1   |
| D   |   | Stretcher   | 1   |
| Е   |   | Footboard   | 1   |
| F   |   | Slats       | 15  |
| Н   |   | Side Rails  | 2   |
| Ν   |   | Stretcher   | 1   |
| M   |   | Support     | 1   |
| Q   |   | Support leg | 1   |