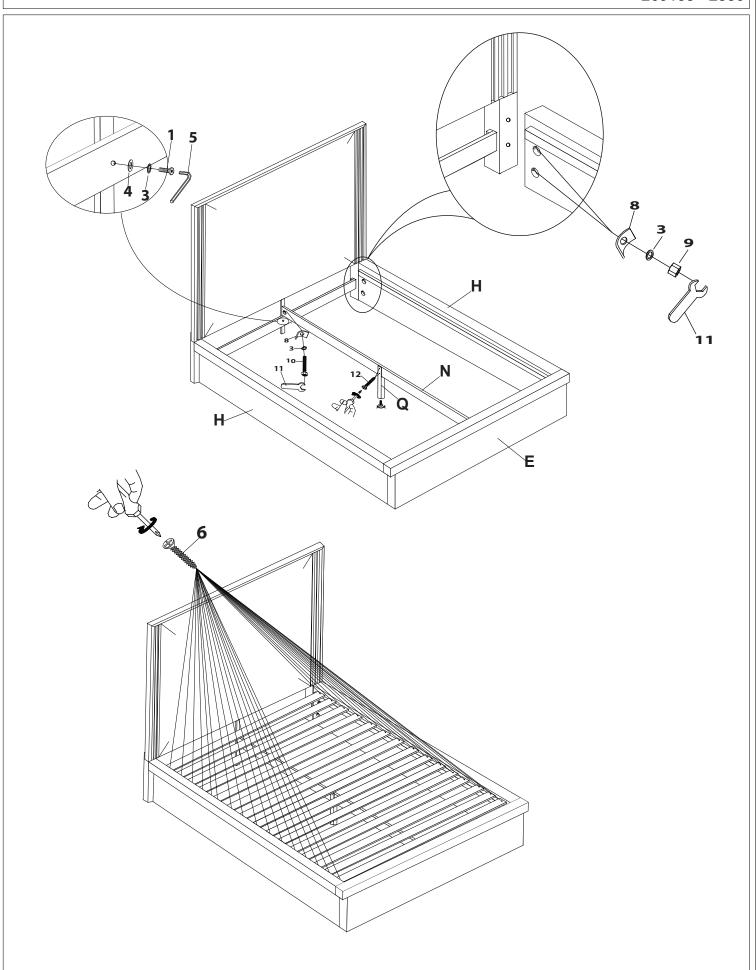

| No. |   | PARTS LIST  | Qt. |
|-----|---|-------------|-----|
| Α   |   | Headboard   | 1   |
| В   | B | Right Leg   | 1   |
| С   | B | Left Leg    | 1   |
| D   |   | Stretcher   | 1   |
| Е   |   | Footboard   | 1   |
| F   |   | Slats       | 15  |
| Н   |   | Side Rails  | 2   |
| Ν   |   | Stretcher   | 1   |
| M   |   | Support     | 1   |
| Q   |   | Support leg | 1   |