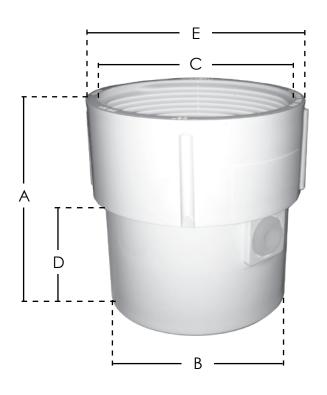

## $3'' \times 4''$ PIPE FIT BASE w/PT FOR $3\frac{1}{2}''$ SPUD

## features and benefits:

- Fits over 3" and inside 4 Schedule 40 DWV Pipe
- Primer Tapped, includes 1/2" plug

This product and others like it can be found in the Jones Stephens catalog. Call today to order your catalog or download it from our website: www.plumbest.com

| PART NO. | MATERIAL | A      | В  | C  | D      | E      |
|----------|----------|--------|----|----|--------|--------|
| □ D52451 | PVC      | 4 1/2" | 4" | 4" | 2 1/2" | 4 1/2" |

Jones Stephens Corporation