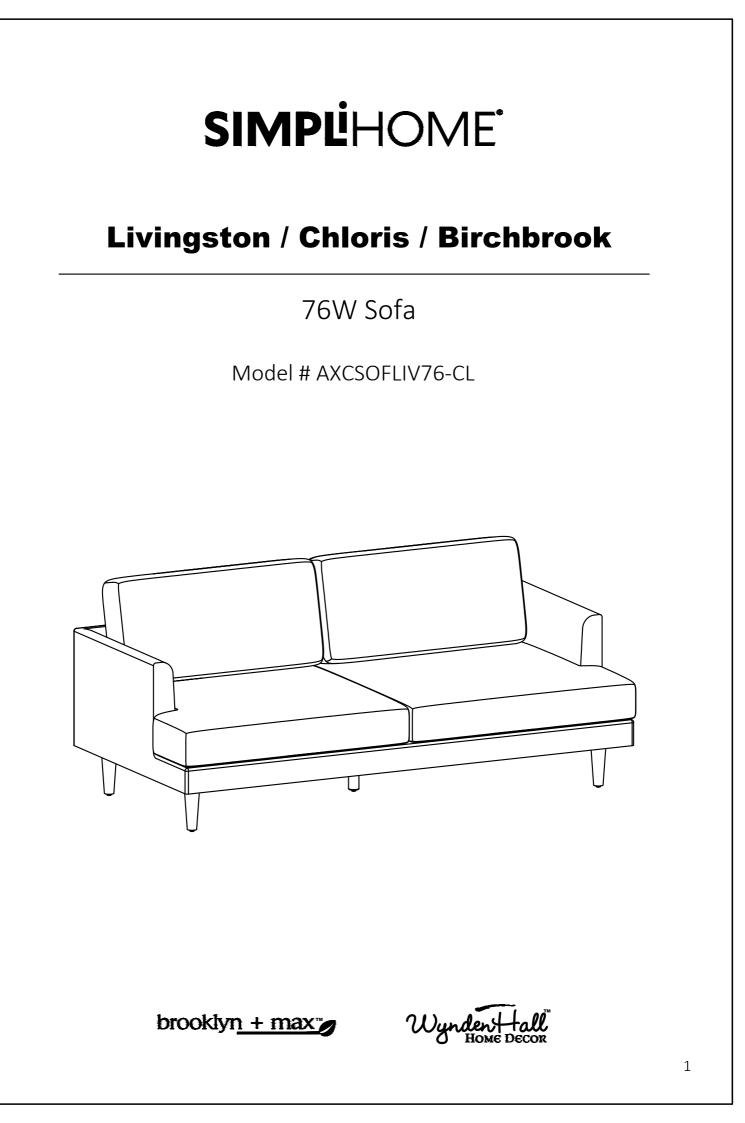

# SIMPL<sup>i</sup>HOME<sup>•</sup>



## It's time to register your product warranty.

It's quick and easy. And you'll be happy you did.



- ✓ Activate your **1-year** warranty
- ✓ Automatic entry to win a \$500 gift certificate
- ✓ Earn instant rewards and save



simpli-home.com/product-registration

## **SIMPL**HOME

## **Review your product and collect rewards!**

Thank you for your purchase! We hope you enjoy it. We'd love your feedback. Please share a review and get instant rewards!





simpli-home.com/product-review



## Share photos and get your cash back!



Send us images or share them on social and qualify for instant rewards. You may even receive store credit on your entire purchase!







simpli-home.com/share-images

## **SIMPL**HOME

## **For Fastest Customer Service: