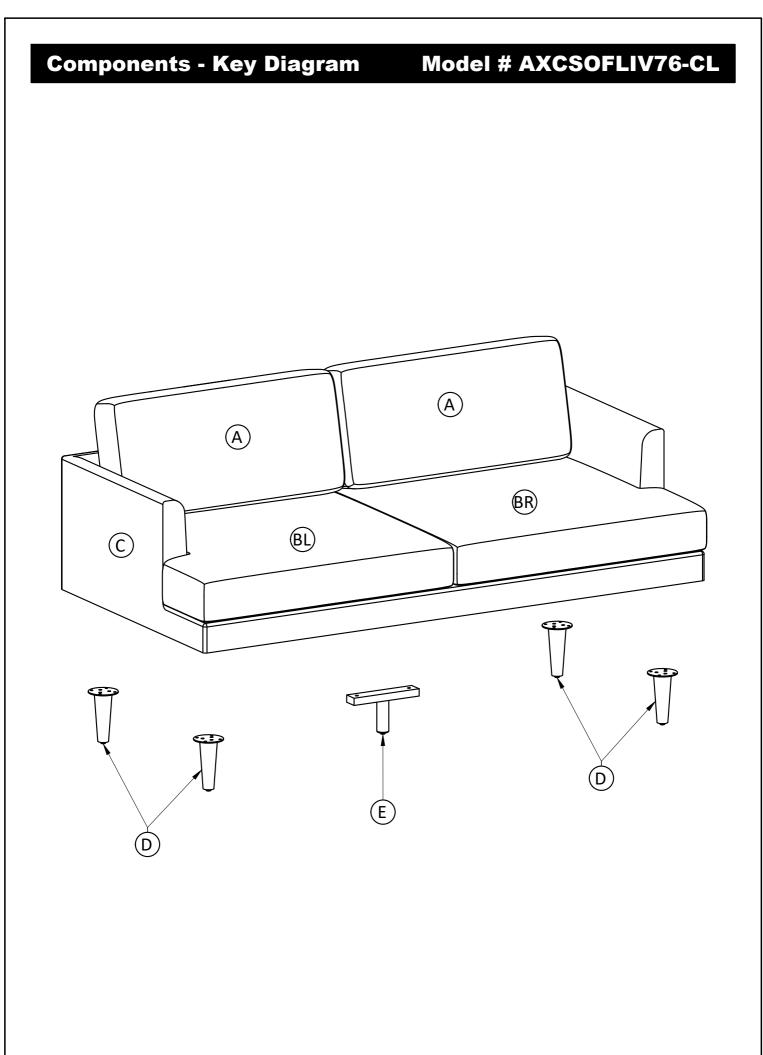

, always keep plastic bags away from children and pets.

We recommend that you assemble this unit on a carpeted floor to avoid scratches. If using power tools, set the tool to low torque to avoid damage.

#### May require 2 people for ease of assembly.

## **Care & Maintenance**

Wipe regularly with a clean damp, soft cloth.

Do not place in direct sunlight as it may fade.

Do not apply heat to full-grain leather if it gets wet because it could lead to cracking.

Always let full-grain leather air dry at room temperature.

To prevent over-drying, apply leather conditioner every 3 to 6 months.

Professional cleaning advised for more persistent stains.

Do not use any cleaners with corrosive ingredients (lye, acids or ammonia).

### **Pre-Assembly Information**

### Model # AXCSOFLIV76-CL





## Assembly

## Model # AXCSOFLIV76-CL



- 1. Attach Legs (D) to Sofa Seat (C) using Bolts (1), Lock Washers (3) and Washers (4) through guide holes.
- 2. Attach Bottom Support Leg (E) to Sofa Seat (C) using Bolts (2), Lock Washers (3) and Washers (4) through guide holes.
- 3. Use Allen Key (5) to tighten Bolts. Do not over-tighten.

## Assembly

## Model # AXCSOFLIV76-CL



Note: Leveler on bottom of leg can be adjusted if floor is uneven.