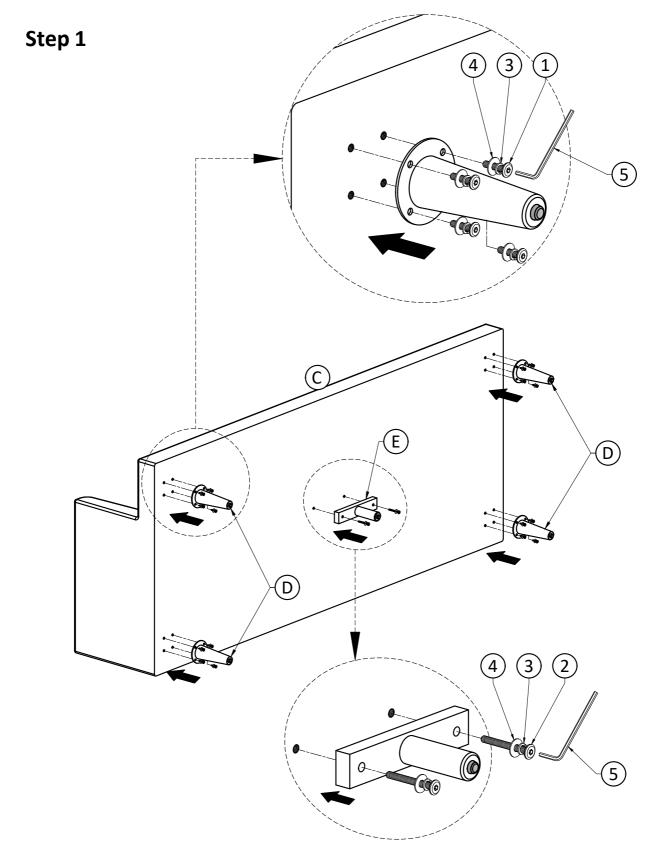

## Model # AXCSOFLIV76-CL

- 1. Attach Legs (D) to Sofa Seat (C) using Bolts (1), Lock Washers (3) and Washers (4) through guide holes.
- 2. Attach Bottom Support Leg (E) to Sofa Seat (C) using Bolts (2), Lock Washers (3) and Washers (4) through guide holes.
- 3. Use Allen Key (5) to tighten Bolts. Do not over-tighten.