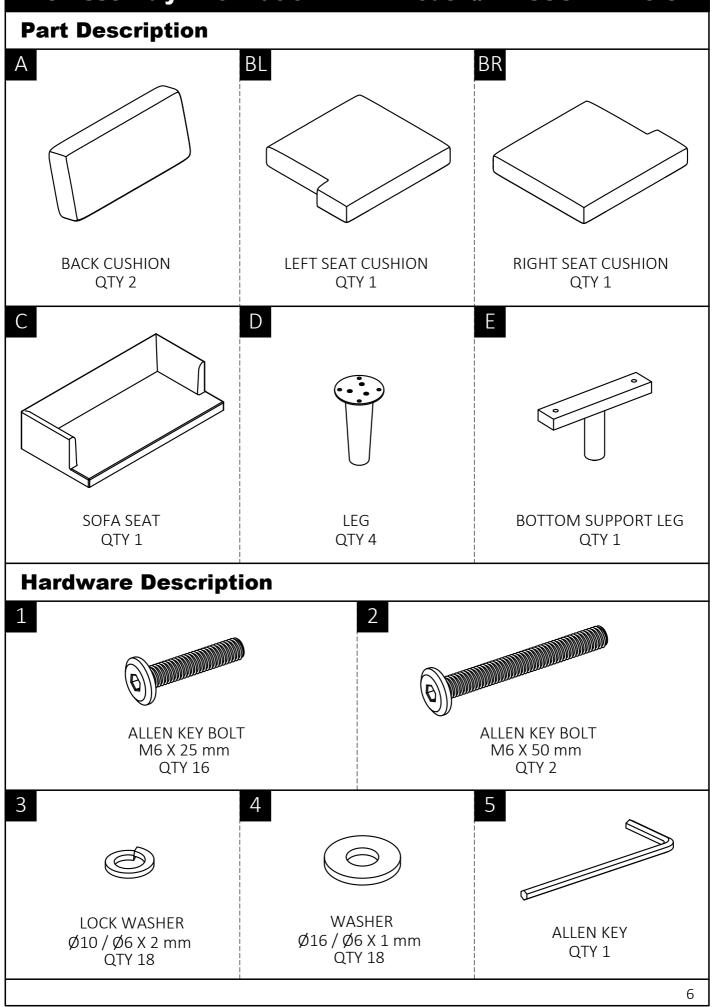

## Model # AXCSOFLIV76-CL

- 1. Attach Legs (D) to Sofa Seat (C) using Bolts (1), Lock Washers (3) and Washers (4) through guide holes.
- 2. Attach Bottom Support Leg (E) to Sofa Seat (C) using Bolts (2), Lock Washers (3) and Washers (4) through guide holes.
- 3. Use Allen Key (5) to tighten Bolts. Do not over-tighten.

## Model # AXCSOFLIV76-CL

Note: Leveler on bottom of leg can be adjusted if floor is uneven.