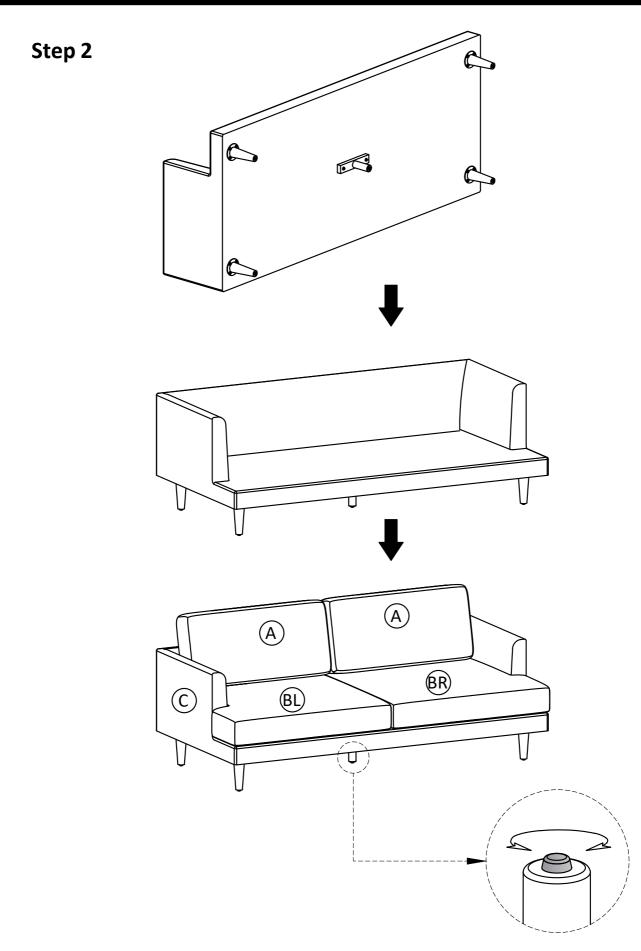

## Model # AXCSOFLIV76-CL

Note: Leveler on bottom of leg can be adjusted if floor is uneven.