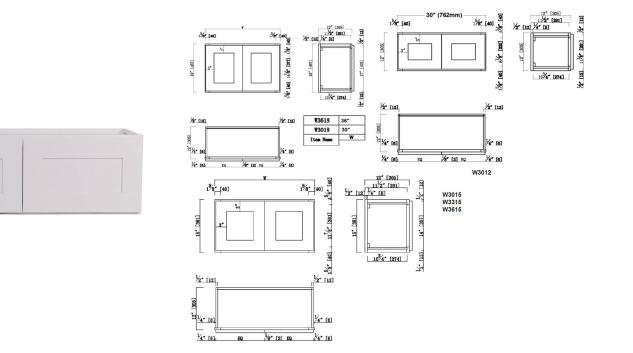

## 561662 RTA KITCHEN CABINETS

Brookings Unassembled Shaker Wall Kitchen Cabinet 30×18×12 White

## **SPECIFICATIONS**

| MATERIAL CONSTRUCTION:        | Wood                  | NUMBER OF SHELVES:              | 0                       |
|-------------------------------|-----------------------|---------------------------------|-------------------------|
| WOOD SPECIES:                 | Maple                 | SHELF STYLE:                    | N/A                     |
| ASSEMBLED DIMENSIONS:         | 18" H x 30" L x 12" D | ADJUSTIBLE SHELVES:             | N/A                     |
| ASSEMBLED WEIGHT:             | 28.74 lbs.            | SHELF ADJUSTIBILITY INCREMENTS: | N/A                     |
| KITCHEN CABINET TYPE:         | Wall                  | SHELF DIMENSIONS:               | N/A                     |
| MOUNTING TYPE:                | Wall Mount            | SHELF THICKNESS:                | N/A                     |
| CONSTRUCTION TYPE:            | Face Frame            | SHELF MATERIAL:                 | N/A                     |
| HINGE STYLE:                  | Soft Close            | FACE FRAME MATERIAL:            | Solid Maple             |
| DOOR STYLE:                   | 2 HDF shaker doors    | SIDES MATERIAL:                 | Plywood                 |
| DRAWER DIMENSIONS I:          | N/A                   | BOTTOM MATERIAL:                | Plywood                 |
|                               |                       | BACK PANEL MATERIAL:            | Plywood                 |
| DRAWER DIMENSIONS 2:          | N/A                   | BACK BRACE MATERIAL:            | Wood                    |
| DRAWER DIMENSIONS 3:          | N/A                   | TOE KICK INSET WIDTH:           | N/A                     |
| DWR BOX MATERIAL:             | N/A                   | TOOLS NEEDED FOR INSTALLATION   | J: Phillips Screwdriver |
| DWR CONSTRUCTION:             | N/A                   |                                 | Mallet Wood Glue        |
| DWR GLIDE:                    | N/A                   | FASTENER TYPE:                  | Wood Screw              |
| FAKE DWR QTY:                 | 0                     |                                 |                         |
| FAKE DWR LOCATION:            | ···                   | TYPE:                           |                         |
| WARRANTY:                     |                       |                                 |                         |
| LEGAL FOR SALE IN CALIFORNIA: | Yes                   |                                 |                         |
| CARB COMPLIANT:               | CARB Phase 2          | APPROVALS:                      |                         |
| TSCA TITLE IV COMPLIANT:      |                       | LABLE COMPLIANT                 |                         |
|                               |                       |                                 |                         |