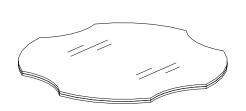

## **CURVE OCTAGON ANTIQUE MIRROR SIDE TABLE**

Mirror Top Metal Base

1pc 1pc

This page lists all the contents included in the box. Please take the time to identify the hardware as well as the individual components to this product. As you unpack and prepare for assembly, place the contents on a carpeted or padded area to protect them from damage.