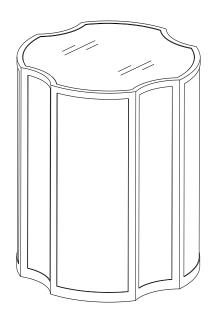

## **CURVE OCTAGON ANTIQUE MIRROR SIDE TABLE**

Mirror Top Metal Base

1pc 1pc

This page lists all the contents included in the box. Please take the time to identify the hardware as well as the individual components to this product. As you unpack and prepare for assembly, place the contents on a carpeted or padded area to protect them from damage.