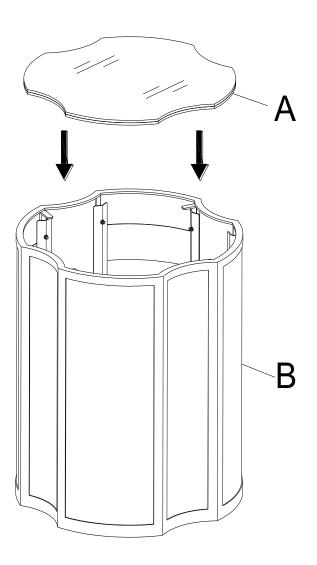

## **CURVE OCTAGON ANTIQUE MIRROR SIDE TABLE**

Mirror Top Metal Base

1pc 1pc

This page lists all the contents included in the box. Please take the time to identify the hardware as well as the individual components to this product. As you unpack and prepare for assembly, place the contents on a carpeted or padded area to protect them from damage.