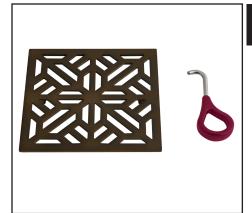

## MOSAIC DECORATIVE DRAIN COVER

**ROHL Spa Shower** 

DC3144

## **FEATURES**

- Solid brass construction
- 5" x 5"
- Includes cover opening tool
- To complete set, select from one of the below:
  - ROHL Drain Body Kits, including throat assembly: SDC13, SDC12, SDABS2/3, SDPVC2/3
  - Customer supplied drain body\* and ROHL Drain Throat Assembly: DT105Cl3, DT123ABS3, DT122ABS2
    - \* Refer to third party drain body specification sheet for appropriate size