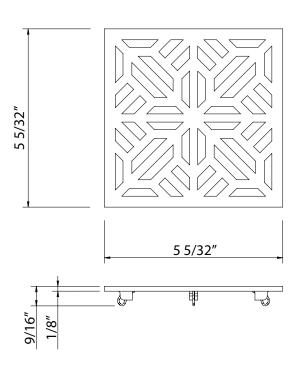

## **FEATURES**

- Solid brass construction
- 5" x 5"
- Includes cover opening tool
- To complete set, select from one of the below:
  - ROHL Drain Body Kits, including throat assembly: SDC13, SDC12, SDABS2/3, SDPVC2/3
  - Customer supplied drain body\* and ROHL Drain Throat Assembly: DT105Cl3, DT123ABS3, DT122ABS2
    - \* Refer to third party drain body specification sheet for appropriate size