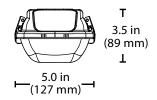

located on top and ends

#### Construction

Fully gasketed polycarbonate housing Ten captive latches ensure a water tight seal Eight drill through knockouts available (6 on back, 1 on each end)