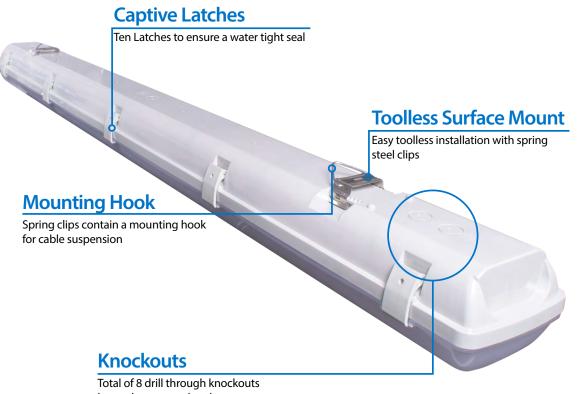

#### Construction

Fully gasketed polycarbonate housing Ten captive latches ensure a water tight seal Eight drill through knockouts available (6 on back, 1 on each end)

#### Installation

Toolless surface mount installation via spring steel clips Clips contain mounting hook for cable suspension Can be surface mounted to walls and ceilings for application variability

Operating temperature rating of -4°F to 104°F (-20°C to 40°C)

located on top and ends