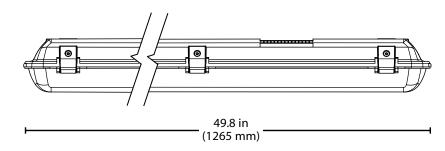

# VT3 LED Vaportite

The VT3 LED Linear Vaportite is designed to give long lasting, energy efficient light in demanding locations. This IP65 rated fixture is dust and water tight and replaces legacy fluorescent strip lights in car wash operations, garages, maintenance facilities, canopies, locker rooms and stairwells.

#### Construction

Fully gasketed polycarbonate housing Ten captive latches ensure a water tight seal Eight drill through knockouts available (6 on back, 1 on each end)