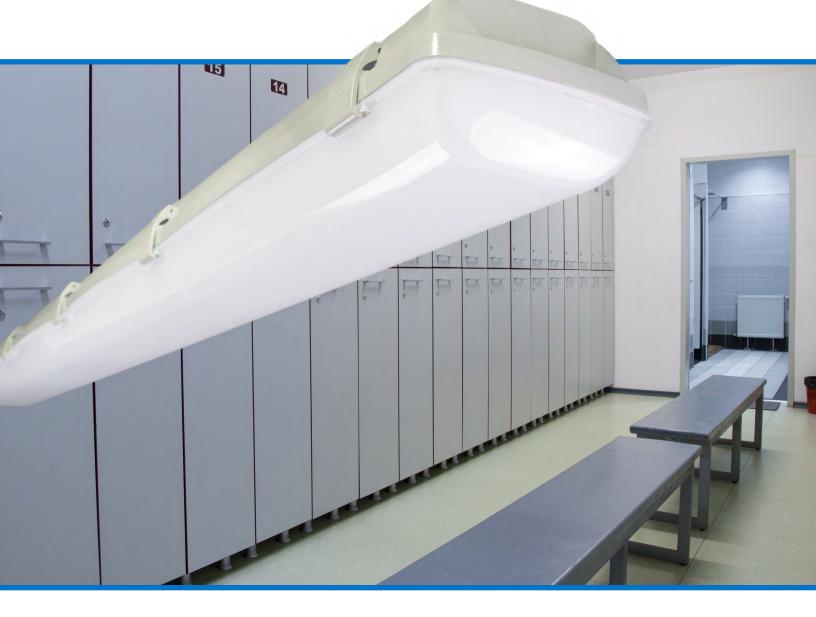

# VT3 LED Vaportite

The VT3 LED Linear Vaportite is designed to give long lasting, energy efficient light in demanding locations. This IP65 rated fixture is dust and water tight and replaces legacy fluorescent strip lights in car wash operations, garages, maintenance facilities, canopies, locker rooms and stairwells.