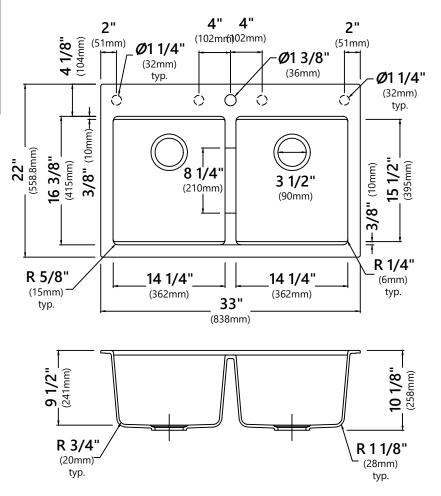

# Sink Dimensions

Overall Dimensions: 33" x 22" Bowl Dimensions: 14 1/4" x 15 1/2" Bowl Depth: 9 1/2"

#### Features

- Granite Composite Construction
- Dual Mount Double Bowl Sink
- 50/50 Split
- Required Minimum Cabinet Size: 36" Left to Right, 24" Front to Back
- Rear Center-Set Drains
- 3 1/2" Drain Openings