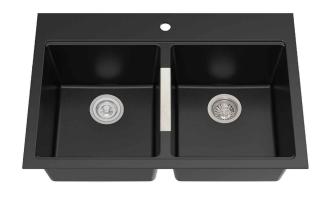

# KGD-433B

# 33 Inch Dual Mount Double Bowl Granite Kitchen Sink

#### Features

- Granite Composite Construction
- Dual Mount Double Bowl Sink
- 50/50 Split
- Required Minimum Cabinet Size: 36" Left to Right, 24" Front to Back
- Rear Center-Set Drains
- 3 1/2" Drain Openings