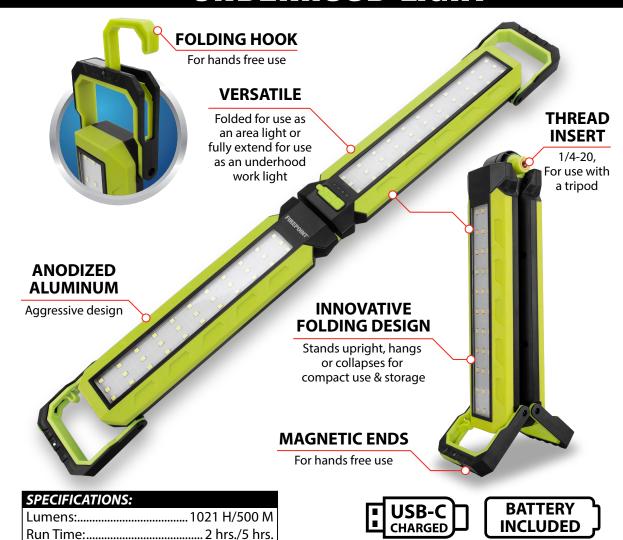

## 1000+LM LI-ION FOLDING UNDERHOOD LIGHT

| Item # | Inner | Master | UPC | Packaging |
|--------|-------|--------|-----|-----------|
|        |       |        |     |           |

 Flexible and versatile designs allows compact operation as a dual sided area light or fully extend for

W2697

use as an under hood work light
High output SMD LEDs provide over 1000 lumens of bright white light

- Swiveling brackets on ends of work light feature magnets and a carabiner hook for hands-free operation
- Multiple operating modes allow use of either side of the work light or both at once
- Innovative folding design stands upright, hangs, or collapses for compact use and storage, and

includes a 1/4-20 thread insert for use with a tripod

Carded

039564154195

- Specifications: 1021 lumens, 2 hour runtime for both panels; 500 lumens, 5 hour runtime for one panel; 6500K CCT, RA>80; 2 x 18650 3.7V 4000mAh li-ion batteries; 5-6 hour charging time; 5V 1A input; 40 in. (1 m) USB-C cable
- Dimensions: 10.24 x 2.36 x 2.17 in. (26 x 6 x 5.5 cm) folded size; 19.29 x 2.36 x 1.65 in. (49 x 6 x 4.2 cm) opened size; 14.1 oz (400 g) product weight

(2) 3.7V 18650 4000 mAh

performancetool.com

P.O. Box 88259 Tukwila, WA. 98138 1-800-426-1262 (USA & Canada) 1-800-352-9185 (Fax)