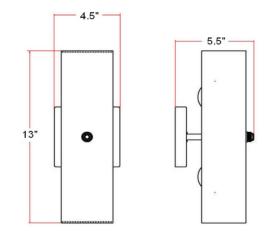

## SPECIFICATIONS

| MOUNTING:                 | Flush Mount                  | LED BRIGHTNESS (LUMENS):                | N/A  |
|---------------------------|------------------------------|-----------------------------------------|------|
| SLOPED CEILING ADAPTABLE: | No                           | LED COLOR CORRELATED TEMPERATURE (CCT): | N/A  |
| LAMP TYPE 1:              | Maximum 60W                  | LED COLOR RENDERING INDEX (CRI):        | N/A  |
|                           | Medium Base Bulb             | LED EFFICACY:                           | N/A  |
| BULB INCLUDED:            | No                           | LED AVERAGE RATED LIFE:                 | N/A  |
| WATTS PER BULB:           | 60W                          |                                         |      |
| TOTAL WATTAGE:            | 120W                         | ENERGY EFFICIENT:                       | No   |
| DIMMABLE:                 | Yes                          | LIGHTING AMPS:                          | 0.5  |
| MATERIAL CONSTRUCTION:    | Steel                        | VOLTAGE:                                | 120V |
| ASSEMBLED DIMENSIONS:     | 13" H x 4.5" L x 5.5" D      |                                         | 1201 |
| WEIGHT:                   | 1.70 lbs.                    |                                         |      |
| BACKPLATE DIMENSIONS:     | 4.53" H x 4.53" W            |                                         |      |
| CANOPY/PLATE DIMENSIONS:  | N/A                          |                                         |      |
| glass/shade dimensions:   | 3.03" H x 12.99" L x 3.62" D |                                         |      |
| GLASS/SHADE MATERIAL:     | Glass                        |                                         |      |
| GLASS/SHADE TYPE:         | N/A                          |                                         |      |
| GLASS/SHADE COLOR:        | N/A                          |                                         |      |
|                           |                              |                                         |      |