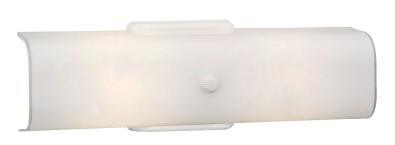

## Two-Light Wall Mounted White Glass Light White

## SPECIFICATIONS

| MOUNTING:                 | Flush Mount                  | LED BRIGHTNESS (LUMENS):                | N/A  |
|---------------------------|------------------------------|-----------------------------------------|------|
| SLOPED CEILING ADAPTABLE: | No                           | LED COLOR CORRELATED TEMPERATURE (CCT): | N/A  |
| LAMP TYPE 1:              | Maximum 60W                  | LED COLOR RENDERING INDEX (CRI):        | N/A  |
|                           | Medium Base Bulb             | LED EFFICACY:                           | N/A  |
| BULB INCLUDED:            | No                           | LED AVERAGE RATED LIFE:                 | N/A  |
| WATTS PER BULB:           | 60W                          |                                         |      |
| TOTAL WATTAGE:            | 120W                         | ENERGY EFFICIENT:                       | No   |
| DIMMABLE:                 | Yes                          | LIGHTING AMPS:                          | 0.5  |
| MATERIAL CONSTRUCTION:    | Steel                        | VOLTAGE:                                | 120V |
| ASSEMBLED DIMENSIONS:     | 13" H x 4.5" L x 5.5" D      |                                         | 1201 |
| WEIGHT:                   | 1.70 lbs.                    |                                         |      |
| BACKPLATE DIMENSIONS:     | 4.53" H x 4.53" W            |                                         |      |
| CANOPY/PLATE DIMENSIONS:  | N/A                          |                                         |      |
| glass/shade dimensions:   | 3.03" H x 12.99" L x 3.62" D |                                         |      |
| GLASS/SHADE MATERIAL:     | Glass                        |                                         |      |
| GLASS/SHADE TYPE:         | N/A                          |                                         |      |
| GLASS/SHADE COLOR:        | N/A                          |                                         |      |
|                           |                              |                                         |      |