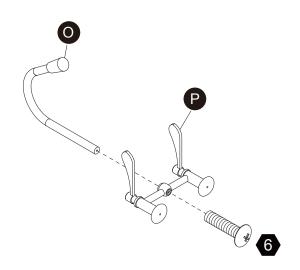

to be assembled by an adult.

### **Product Parts**

























2 pcs









5 pcs

### Accessories





Scan for assembly instructions.



### **A** WARNING

**CHOKING HAZARD - Small Parts** Not for children under 3 years The product is to be assembled by an adult.

### Hardware 1 2 4 5 3 0.39" Ø3\*10mm 0.87" 1.37" Ø5\*30mm Ø4\*22mm Ø4\*35mm \aaaaaaaaaaaaa(\#) $23 \, \mathrm{pcs}$ 13 pcs 4 pcs**27** pcs 6 pcs 6 9 10 7 8 1.14" 0.35" Ø3\*9mn Ø4\*29mm מממממממם

4 pcs



**1** pc

Scan for assembly instructions.

5 pcs



# **▲** WARNING

**1** pc

**CHOKING HAZARD - Small Parts** Not for children under 3 years The product is to be assembled by an adult.

**1** pc













# Step 13 Step 14







Step 15



Step 16





















# Step 26





# Step 27 Step 28































# Step 33



# Step 34





### WALL MOUNTING ASSEMBLY

For added safety and stability, it is recommended that the wall mounting hardware be installed.

For safe mounting, it is essential to use well anchors appropriate to your wall type (i.e. plaster, drywall, concrete, etc.). Mount to wood studs whenever possible.

Use a 1/4"(6.5mm) drill bit to pilot the hole. If mounting to plaster, wood panels, brick or other drywall please consult a qualified professional.

Please make sure you use the right hardware for your wall type for your safety.

### **⚠ WARNING:**

Do not install on a wall where items can fall off and injure a child.

### $\triangle$ w

WARNING:

CHOKING HAZARD, Unassembled parts may be choking hazard to children 3 years and younger.

### $\Lambda$