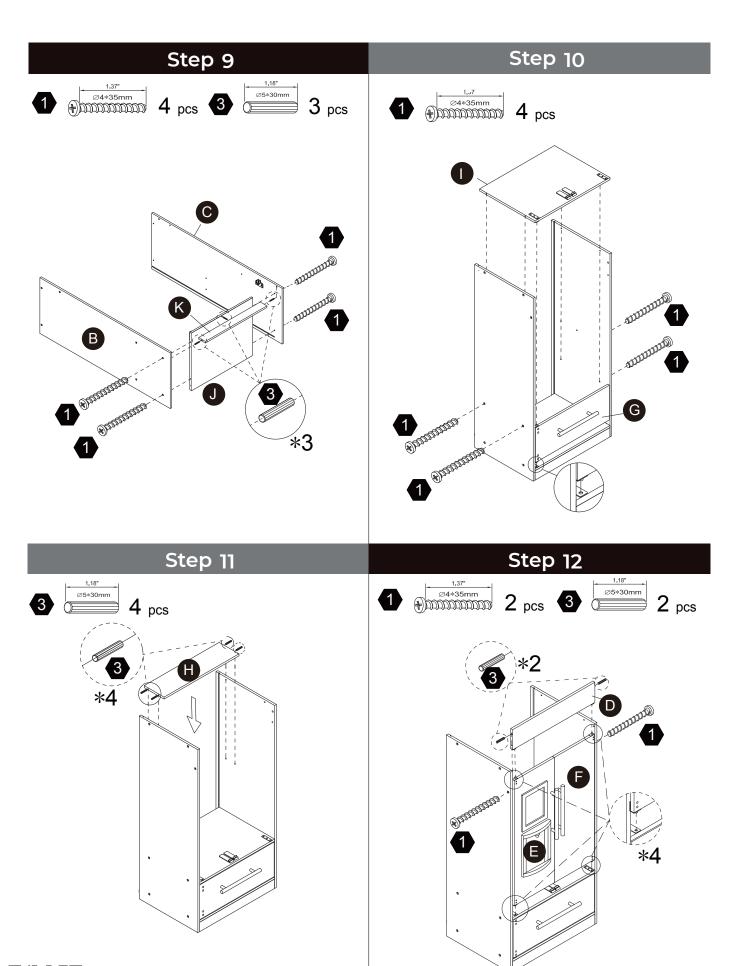

ons.



### **A** WARNING

**CHOKING HAZARD - Small Parts** Not for children under 3 years The product is to be assembled by an adult.

### **Product Parts**

























2 pcs









5 pcs

### Accessories





Scan for assembly instructions.



### **A** WARNING

**CHOKING HAZARD - Small Parts** Not for children under 3 years The product is to be assembled by an adult.

### Hardware 1 2 4 5 3 0.39" Ø3\*10mm 0.87" 1.37" Ø5\*30mm Ø4\*22mm Ø4\*35mm \aaaaaaaaaaaaa(\#) $23 \, \mathrm{pcs}$ 13 pcs 4 pcs**27** pcs 6 pcs 6 9 10 7 8 1.14" 0.35" Ø3\*9mn Ø4\*29mm מממממממם

4 pcs



**1** pc

Scan for assembly instructions.

5 pcs



# **▲** WARNING

**1** pc

**CHOKING HAZARD - Small Parts** Not for children under 3 years The product is to be assembled by an adult.

**1** pc













# Step 13 Step 14







Step 15



Step 16





















# Step 26





# Step 27 Step 28































# Step 33



# Step 34





### WALL MOUNTING ASSEMBLY

For added safety and stability, it is recommended that the wall mounting hardware be installed.

For safe mounting, it is essential to use well anchors appropriate to your wall type (i.e. plaster, drywall, concrete, etc.). Mount to wood studs whenever possible.

Use a 1/4"(6.5mm) drill bit to pilot the hole. If mounting to plaster, wood panels, brick or other drywall please consult a qualified professional.

Please make sure you use the right hardware for your wall type for your safety.

### **⚠ WARNING:**

Do not install on a wall where items can fall off and injure a child.

### $\triangle$ w

WARNING: