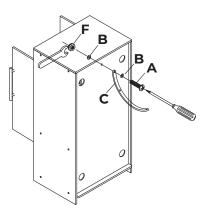

### Step 1

Attach Plastic strip to back of product. Hole predrilled in product backboard #L.