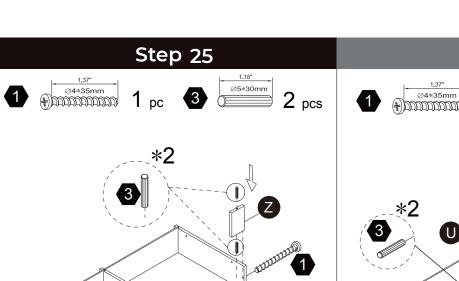

children under 3 years The product is to be assembled by an adult.

### **Product Parts**

























2 pcs









5 pcs

### Accessories





Scan for assembly instructions.



### **A** WARNING

**CHOKING HAZARD - Small Parts** Not for children under 3 years The product is to be assembled by an adult.

### Hardware 1 2 4 5 3 0.39" Ø3\*10mm 0.87" 1.37" Ø5\*30mm Ø4\*22mm Ø4\*35mm \aaaaaaaaaaaaa(\#) $23 \, \mathrm{pcs}$ 13 pcs 4 pcs**27** pcs 6 pcs 6 9 10 7 8 1.14" 0.35" Ø3\*9mn Ø4\*29mm מממממממם

4 pcs



**1** pc

Scan for assembly instructions.

5 pcs



# **▲** WARNING

**1** pc

**CHOKING HAZARD - Small Parts** Not for children under 3 years The product is to be assembled by an adult.

**1** pc













# Step 13 Step 14







Step 15



Step 16





















# Step 26





# Step 27 Step 28































# Step 33



# Step 34





### WALL MOUNTING ASSEMBLY

For added safety and stability, it is recommended that the wall mounting hardware be installed.

For safe mounting, it is essential to use well anchors appropriate to your wall type (i.e. plaster, drywall, concrete, etc.). Mount to wood studs whenever possible.

Use a 1/4"(6.5mm) drill bit to pilot the hole. If mounting to plaster, wood panels, brick or other drywall please consult a qualified professional.

Please make sure you use the right hardware for your wall type for your safety.

### **⚠ WARNING:**

Do not install on a wall where items can fall off and injure a child.

### $\triangle$ w

WARNING:

CHOKING HAZARD, Unassembled parts may be choking hazard to childr