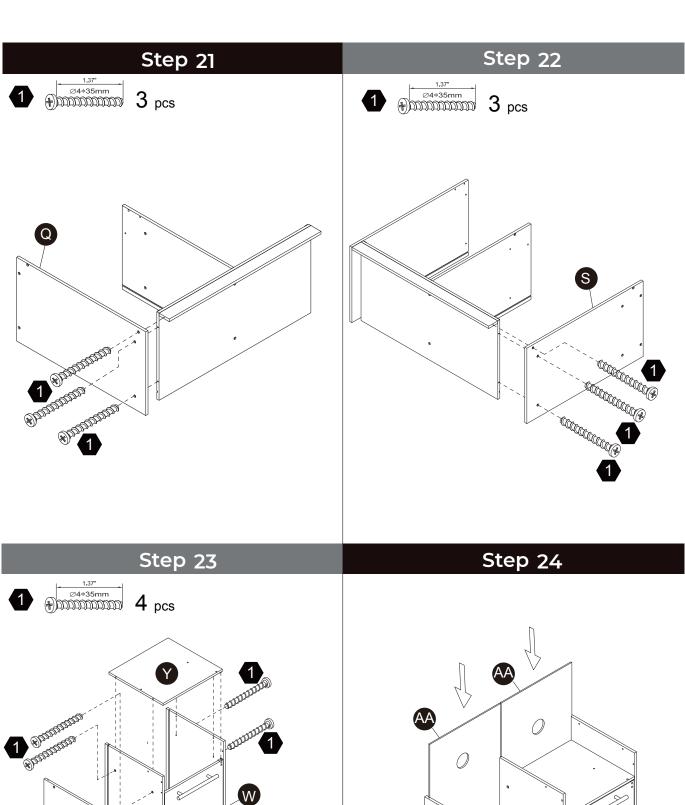

Not for children under 3 years The product is to be assembled by an adult.

### **Product Parts**

























2 pcs









5 pcs

### Accessories





Scan for assembly instructions.



### **A** WARNING

**CHOKING HAZARD - Small Parts** Not for children under 3 years The product is to be assembled by an adult.

### Hardware 1 2 4 5 3 0.39" Ø3\*10mm 0.87" 1.37" Ø5\*30mm Ø4\*22mm Ø4\*35mm \aaaaaaaaaaaaa(\#) $23 \, \mathrm{pcs}$ 13 pcs 4 pcs**27** pcs 6 pcs 6 9 10 7 8 1.14" 0.35" Ø3\*9mn Ø4\*29mm מממממממם

4 pcs



**1** pc

Scan for assembly instructions.

5 pcs



# **▲** WARNING

**1** pc

**CHOKING HAZARD - Small Parts** Not for children under 3 years The product is to be assembled by an adult.

**1** pc













# Step 13 Step 14







Step 15



Step 16





















# Step 26





# Step 27 Step 28































# Step 33



# Step 34





### WALL MOUNTING ASSEMBLY

For added safety and stability, it is recommended that the wall mounting hardware be installed.

For safe mounting, it is essential to use well anchors appropriate to your wall type (i.e. plaster, drywall, concrete, etc.). Mount to wood studs whenever possible.

Use a 1/4"(6.5mm) drill bit to pilot the hole. If mounting to plaster, wood panels, brick or other drywall please consult a qualified professional.

Please make sure you use the right hardware for your wall type for your safety.

### **⚠ WARNING:**

Do not install on a wall where items can fall off and injure a child.

### $\triangle$ w

WARNING:

CHOKING HAZARD, Unassembled parts may be choking hazard t