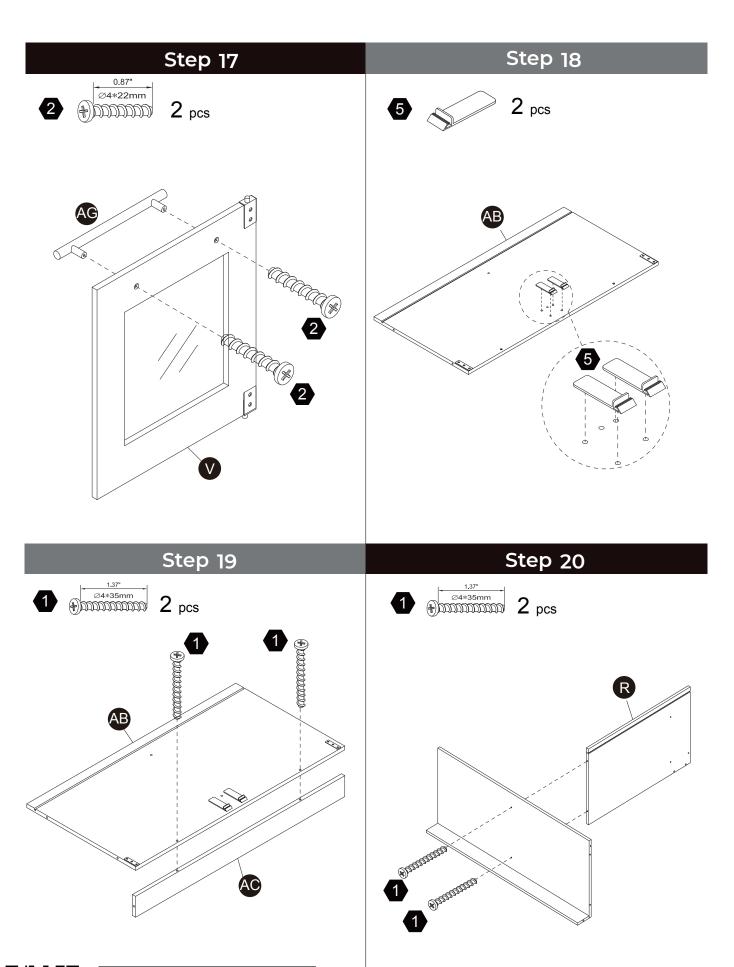

ts** Not for children under 3 years The product is to be assembled by an adult.

### **Product Parts**

























2 pcs









5 pcs

### Accessories





Scan for assembly instructions.



### **A** WARNING

**CHOKING HAZARD - Small Parts** Not for children under 3 years The product is to be assembled by an adult.

### Hardware 1 2 4 5 3 0.39" Ø3\*10mm 0.87" 1.37" Ø5\*30mm Ø4\*22mm Ø4\*35mm \aaaaaaaaaaaaa(\#) $23 \, \mathrm{pcs}$ 13 pcs 4 pcs**27** pcs 6 pcs 6 9 10 7 8 1.14" 0.35" Ø3\*9mn Ø4\*29mm מממממממם

4 pcs



**1** pc

Scan for assembly instructions.

5 pcs



# **▲** WARNING

**1** pc

**CHOKING HAZARD - Small Parts** Not for children under 3 years The product is to be assembled by an adult.

**1** pc













# Step 13 Step 14







Step 15



Step 16





















# Step 26





# Step 27 Step 28































# Step 33



# Step 34





### WALL MOUNTING ASSEMBLY

For added safety and stability, it is recommended that the wall mounting hardware be installed.

For safe mounting, it is essential to use well anchors appropriate to your wall type (i.e. plaster, drywall, concrete, etc.). Mount to wood studs whenever possible.

Use a 1/4"(6.5mm) drill bit to pilot the hole. If mounting to plaster, wood panels, brick or other drywall please consult a qualified professional.

Please make sure you use the right hardware for your wall type for your safety.

### **⚠ WARNING:**

Do not install on a wall where items can fall off and injure a child.

### $\triangle$ w

WARNING:

CHOKING HAZARD, Unassembled parts may be choking haza