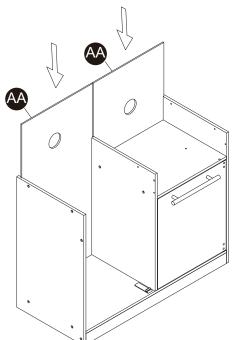

or children under 3 years The product is to be assembled by an adult.

### **Product Parts**

























2 pcs









5 pcs

### Accessories





Scan for assembly instructions.



### **A** WARNING

**CHOKING HAZARD - Small Parts** Not for children under 3 years The product is to be assembled by an adult.

### Hardware 1 2 4 5 3 0.39" Ø3\*10mm 0.87" 1.37" Ø5\*30mm Ø4\*22mm Ø4\*35mm \aaaaaaaaaaaaa(\#) $23 \, \mathrm{pcs}$ 13 pcs 4 pcs**27** pcs 6 pcs 6 9 10 7 8 1.14" 0.35" Ø3\*9mn Ø4\*29mm מממממממם

4 pcs



**1** pc

Scan for assembly instructions.

5 pcs



# **▲** WARNING

**1** pc

**CHOKING HAZARD - Small Parts** Not for children under 3 years The product is to be assembled by an adult.

**1** pc













# Step 13 Step 14







Step 15



Step 16





















# Step 26





# Step 27 Step 28































# Step 33



# Step 34





### WALL MOUNTING ASSEMBLY

For added safety and stability, it is recommended that the wall mounting hardware be installed.

For safe mounting, it is essential to use well anchors appropriate to your wall type (i.e. plaster, drywall, concrete, etc.). Mount to wood studs whenever possible.

Use a 1/4"(6.5mm) drill bit to pilot the hole. If mounting to plaster, wood panels, brick or other drywall please consult a qualified professional.

Please make sure you use the right hardware for your wall type for your safety.

### **⚠ WARNING:**

Do not install on a wall where items can fall off and injure a child.

### $\triangle$ w

WARNING:

CHOKING HAZARD, Unassembled parts may be choking hazard to chil