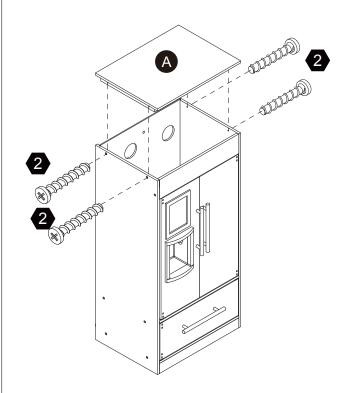

### Step 1

Attach Plastic strip to back of product. Hole predrilled in product backboard #L.