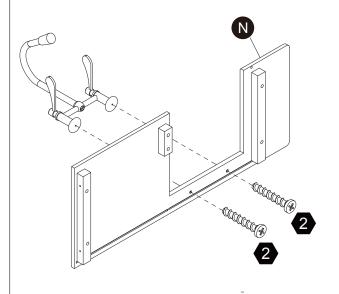

assembled by an adult.

### **Product Parts**

























2 pcs









5 pcs

### Accessories





Scan for assembly instructions.



### **A** WARNING

**CHOKING HAZARD - Small Parts** Not for children under 3 years The product is to be assembled by an adult.

### Hardware 1 2 4 5 3 0.39" Ø3\*10mm 0.87" 1.37" Ø5\*30mm Ø4\*22mm Ø4\*35mm \aaaaaaaaaaaaa(\#) $23 \, \mathrm{pcs}$ 13 pcs 4 pcs**27** pcs 6 pcs 6 9 10 7 8 1.14" 0.35" Ø3\*9mn Ø4\*29mm מממממממם

4 pcs



**1** pc

Scan for assembly instructions.

5 pcs



# **▲** WARNING

**1** pc

**CHOKING HAZARD - Small Parts** Not for children under 3 years The product is to be assembled by an adult.

**1** pc













# Step 13 Step 14







Step 15



Step 16





















# Step 26





# Step 27 Step 28































# Step 33



# Step 34





### WALL MOUNTING ASSEMBLY

For added safety and stability, it is recommended that the wall mounting hardware be installed.

For safe mounting, it is essential to use well anchors appropriate to your wall type (i.e. plaster, drywall, concrete, etc.). Mount to wood studs whenever possible.

Use a 1/4"(6.5mm) drill bit to pilot the hole. If mounting to plaster, wood panels, brick or other drywall please consult a qualified professional.

Please make sure you use the right hardware for your wall type for your safety.

### **⚠ WARNING:**

Do not install on a wall where items can fall off and injure a child.

### $\triangle$ w

WARNING:

CHOKING HAZARD, Unassembled parts may be choking hazard to children 3 years and younger.

### $\Lambda$

CAUT