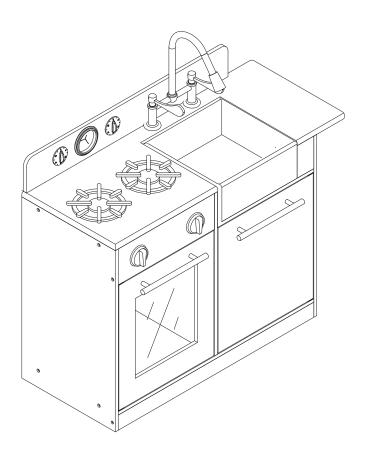

# TD-12302

Teamson Kids -Little Chef Charlotte Modern Play Kitchen

CHOKING HAZARD - Small Parts Not for children under 3 years The product is to be assembled by an adult.

# **Exploded Drawing**

### **Product Parts**

M

S

Scan for assembly instructions.