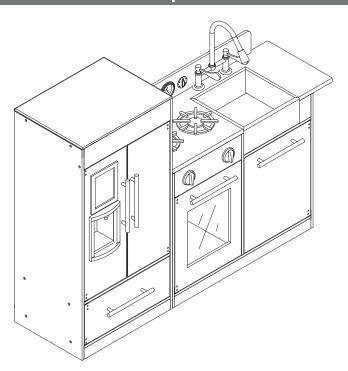

# TD-12302

Teamson Kids -Little Chef Charlotte Modern Play Kitchen

CHOKING HAZARD - Small Parts Not for children under 3 years The product is to be assembled by an adult.