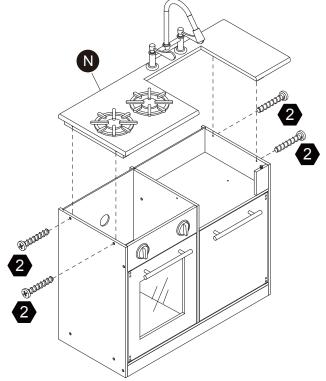

embled by an adult.

### **Product Parts**

























2 pcs









5 pcs

### Accessories





Scan for assembly instructions.



### **A** WARNING

**CHOKING HAZARD - Small Parts** Not for children under 3 years The product is to be assembled by an adult.

### Hardware 1 2 4 5 3 0.39" Ø3\*10mm 0.87" 1.37" Ø5\*30mm Ø4\*22mm Ø4\*35mm \aaaaaaaaaaaaa(\#) $23 \, \mathrm{pcs}$ 13 pcs 4 pcs**27** pcs 6 pcs 6 9 10 7 8 1.14" 0.35" Ø3\*9mn Ø4\*29mm מממממממם

4 pcs



**1** pc

Scan for assembly instructions.

5 pcs



# **▲** WARNING

**1** pc

**CHOKING HAZARD - Small Parts** Not for children under 3 years The product is to be assembled by an adult.

**1** pc













# Step 13 Step 14







Step 15



Step 16





















# Step 26





# Step 27 Step 28































# Step 33



# Step 34





### WALL MOUNTING ASSEMBLY

For added safety and stability, it is recommended that the wall mounting hardware be installed.

For safe mounting, it is essential to use well anchors appropriate to your wall type (i.e. plaster, drywall, concrete, etc.). Mount to wood studs whenever possible.

Use a 1/4"(6.5mm) drill bit to pilot the hole. If mounting to plaster, wood panels, brick or other drywall please consult a qualified professional.

Please make sure you use the right hardware for your wall type for your safety.

### **⚠ WARNING:**

Do not install on a wall where items can fall off and injure a child.

### $\triangle$ w

WARNING:

CHOKING HAZARD, Unassembled parts may be choking hazard to children 3 years and younger.

### $\Lambda$

CAUTION: