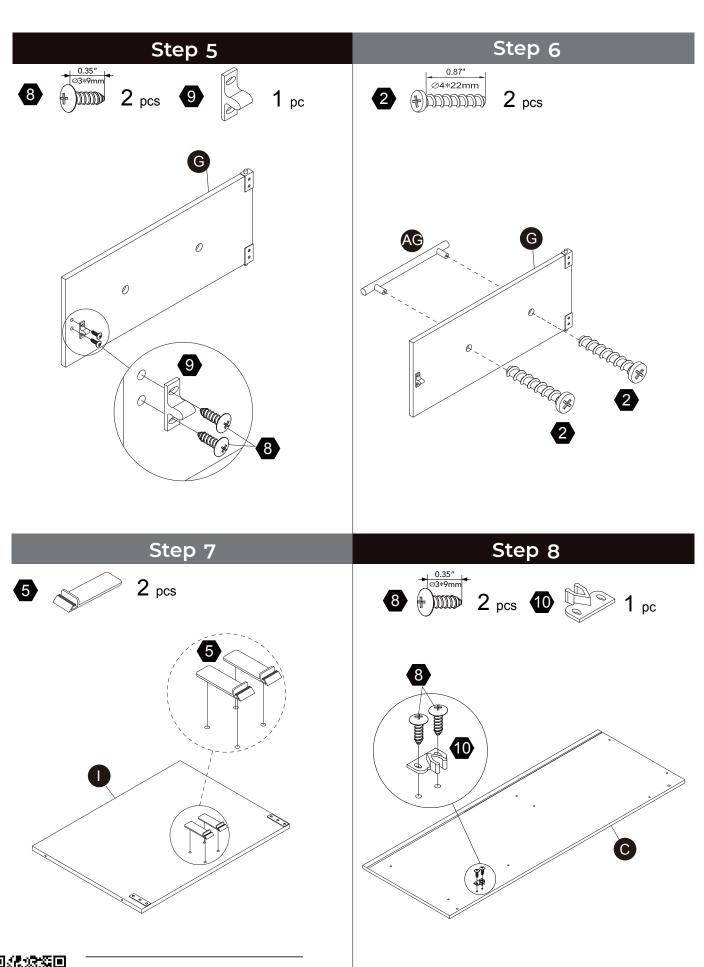

uctions.



### **A** WARNING

**CHOKING HAZARD - Small Parts** Not for children under 3 years The product is to be assembled by an adult.

### **Product Parts**

























2 pcs









5 pcs

### Accessories





Scan for assembly instructions.



### **A** WARNING

**CHOKING HAZARD - Small Parts** Not for children under 3 years The product is to be assembled by an adult.

### Hardware 1 2 4 5 3 0.39" Ø3\*10mm 0.87" 1.37" Ø5\*30mm Ø4\*22mm Ø4\*35mm \aaaaaaaaaaaaa(\#) $23 \, \mathrm{pcs}$ 13 pcs 4 pcs**27** pcs 6 pcs 6 9 10 7 8 1.14" 0.35" Ø3\*9mn Ø4\*29mm מממממממם

4 pcs



**1** pc

Scan for assembly instructions.

5 pcs



# **▲** WARNING

**1** pc

**CHOKING HAZARD - Small Parts** Not for children under 3 years The product is to be assembled by an adult.

**1** pc













# Step 13 Step 14







Step 15



Step 16





















# Step 26





# Step 27 Step 28































# Step 33



# Step 34





### WALL MOUNTING ASSEMBLY

For added safety and stability, it is recommended that the wall mounting hardware be installed.

For safe mounting, it is essential to use well anchors appropriate to your wall type (i.e. plaster, drywall, concrete, etc.). Mount to wood studs whenever possible.

Use a 1/4"(6.5mm) drill bit to pilot the hole. If mounting to plaster, wood panels, brick or other drywall please consult a qualified professional.

Please make sure you use the right hardware for your wall type for your safety.

### **⚠ WARNING:**

Do not install on a wall where items can fall off and injure a child.

### $\triangle$ w

WARN