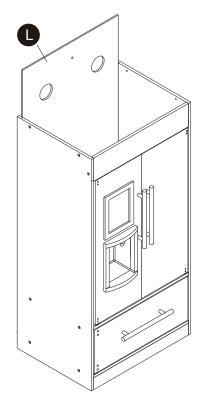

### Step 1

Attach Plastic strip to back of product. Hole predrilled in product backboard #L.