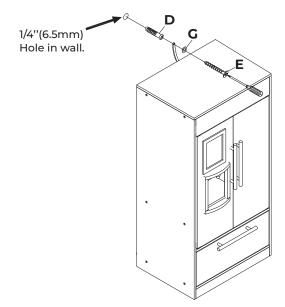

### Step 2

Use 1/4"(6.5mm) drill bit to drill hole in wall.

Do not drill an oversized hole or the wall anchor will not hold tightly into the wall.

Tap wall anchor into hole.

Secure product to wall with screw "E" through Plastic strap and into wall anchor.

### Hardware

- A. Screw x 1 M4x16mm
- B. Small Washer x 2 Φ10X Φ5X1mm
  - **③**
- C. Plastic Anchor x 1
- D. Plastic Anchor x 1

E. Wood Screw x 1 Φ4X32mm

. . . . . . . . . . . . . . . .

F. Nut x 1

- G. Large Washer x 1 Φ16 X Φ6 X 1mm
- Wrench x1