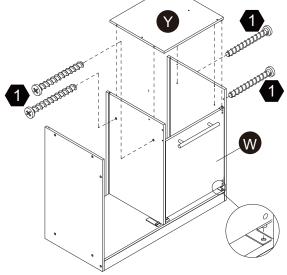

ot for children under 3 years The product is to be assembled by an adult.

### **Product Parts**

























2 pcs









5 pcs

### Accessories





Scan for assembly instructions.



### **A** WARNING

**CHOKING HAZARD - Small Parts** Not for children under 3 years The product is to be assembled by an adult.

### Hardware 1 2 4 5 3 0.39" Ø3\*10mm 0.87" 1.37" Ø5\*30mm Ø4\*22mm Ø4\*35mm \aaaaaaaaaaaaa(\#) $23 \, \mathrm{pcs}$ 13 pcs 4 pcs**27** pcs 6 pcs 6 9 10 7 8 1.14" 0.35" Ø3\*9mn Ø4\*29mm מממממממם

4 pcs



**1** pc

Scan for assembly instructions.

5 pcs



# **▲** WARNING

**1** pc

**CHOKING HAZARD - Small Parts** Not for children under 3 years The product is to be assembled by an adult.

**1** pc













# Step 13 Step 14







Step 15



Step 16





















# Step 26





# Step 27 Step 28































# Step 33



# Step 34





### WALL MOUNTING ASSEMBLY

For added safety and stability, it is recommended that the wall mounting hardware be installed.

For safe mounting, it is essential to use well anchors appropriate to your wall type (i.e. plaster, drywall, concrete, etc.). Mount to wood studs whenever possible.

Use a 1/4"(6.5mm) drill bit to pilot the hole. If mounting to plaster, wood panels, brick or other drywall please consult a qualified professional.

Please make sure you use the right hardware for your wall type for your safety.

### **⚠ WARNING:**

Do not install on a wall where items can fall off and injure a child.

### $\triangle$ w

WARNING:

CHOKING HAZARD, Unassembled parts may be choking hazard to