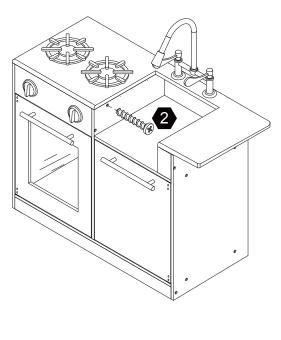

bled by an adult.

### **Product Parts**

























2 pcs









5 pcs

### Accessories





Scan for assembly instructions.



### **A** WARNING

**CHOKING HAZARD - Small Parts** Not for children under 3 years The product is to be assembled by an adult.

### Hardware 1 2 4 5 3 0.39" Ø3\*10mm 0.87" 1.37" Ø5\*30mm Ø4\*22mm Ø4\*35mm \aaaaaaaaaaaaa(\#) $23 \, \mathrm{pcs}$ 13 pcs 4 pcs**27** pcs 6 pcs 6 9 10 7 8 1.14" 0.35" Ø3\*9mn Ø4\*29mm מממממממם

4 pcs



**1** pc

Scan for assembly instructions.

5 pcs



# **▲** WARNING

**1** pc

**CHOKING HAZARD - Small Parts** Not for children under 3 years The product is to be assembled by an adult.

**1** pc













# Step 13 Step 14







Step 15



Step 16





















# Step 26





# Step 27 Step 28































# Step 33



# Step 34





### WALL MOUNTING ASSEMBLY

For added safety and stability, it is recommended that the wall mounting hardware be installed.

For safe mounting, it is essential to use well anchors appropriate to your wall type (i.e. plaster, drywall, concrete, etc.). Mount to wood studs whenever possible.

Use a 1/4"(6.5mm) drill bit to pilot the hole. If mounting to plaster, wood panels, brick or other drywall please consult a qualified professional.

Please make sure you use the right hardware for your wall type for your safety.

### **⚠ WARNING:**

Do not install on a wall where items can fall off and injure a child.

### $\triangle$ w

WARNING:

CHOKING HAZARD, Unassembled parts may be choking hazard to children 3 years and younger.

### $\Lambda$

CAUTION: