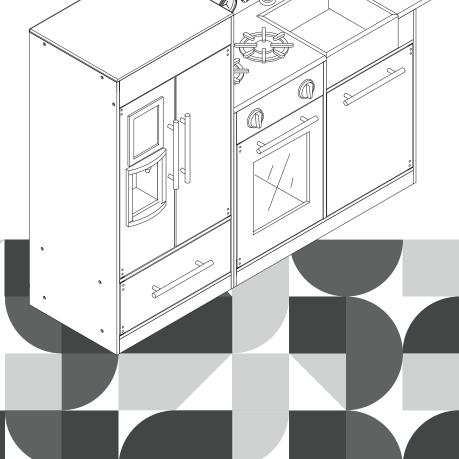

# TD-12302

Teamson Kids -Little Chef Charlotte Modern Play Kitchen

CHOKING HAZARD - Small Parts Not for children under 3 years The product is to be assembled by an adult.