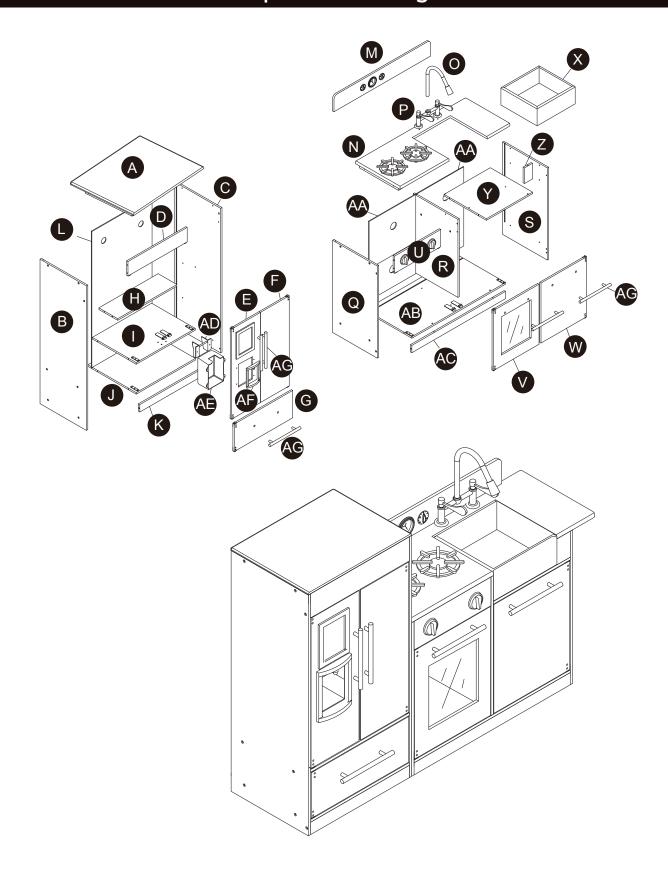

Ta bort allt förpackningsmaterial före första användningen. Vänligen behålla denna information för eventuell senare korrespondens på.

繁體 警告!需由成年人完成组装。本產品不適於3歲以下兒童使用。本包装包含细小零件,完成组装前,請慎防兒童 吞食小零件,避免窒息危險,且可能有鋒利邊緣及尖角,所以組裝完成前應置於兒童不能觸及之處,並遠離火源。

簡體 警告!需要成年人完成组装。不适合三岁以下的儿童使用。完成组装前,本包装包含细小零件,可能引发窒息;以及包含锋利边缘和尖角,所以完成组装前,请确保其远离儿童。





## \*\* Got questions?

Please have your product code (on the first page of this instruction, e.g. TD-12345A) and the order number ready, give us a call or email us through our customer care support!

We are always ready to assist you!



### CARE INSTRUCTIONS

To clean your product, use mild soap and water on adamp cloth, Do not use window cleaners or cleaning abrasives as they will scratch the surface and could damage the protective coating.

# **Exploded Drawing**





### **Product Parts**

















































M























S

























Scan for assembly instructions.



### **A** WARNING

**CHOKING HAZARD - Small Parts** Not for children under 3 years The product is to be assembled by an adult.

### **Product Parts**

























2 pcs









5 pcs

### Accessories





Scan for assembly instructions.



### **A** WARNING

**CHOKING HAZARD - Small Parts** Not for children under 3 years The product is to be assembled by an adult.

### Hardware 1 2 4 5 3 0.39" Ø3\*10mm 0.87" 1.37" Ø5\*30mm Ø4\*22mm Ø4\*35mm \aaaaaaaaaaaaa(\#) $23 \, \mathrm{pcs}$ 13 pcs 4 pcs**27** pcs 6 pcs 6 9 10 7 8 1.14" 0.35" Ø3\*9mn Ø4\*29mm מממממממם

4 pcs



**1** pc

Scan for assembly instructions.

5 pcs