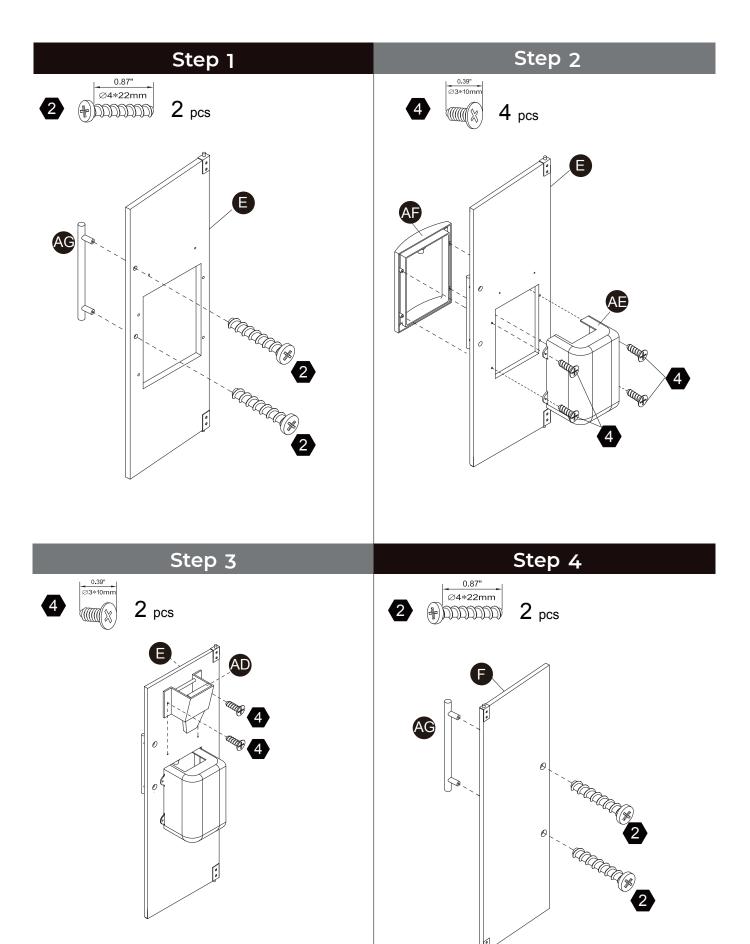

nstructions.



### **A** WARNING

**CHOKING HAZARD - Small Parts** Not for children under 3 years The product is to be assembled by an adult.

### **Product Parts**

























2 pcs









5 pcs

### Accessories





Scan for assembly instructions.



### **A** WARNING

**CHOKING HAZARD - Small Parts** Not for children under 3 years The product is to be assembled by an adult.

### Hardware 1 2 4 5 3 0.39" Ø3\*10mm 0.87" 1.37" Ø5\*30mm Ø4\*22mm Ø4\*35mm \aaaaaaaaaaaaa(\#) $23 \, \mathrm{pcs}$ 13 pcs 4 pcs**27** pcs 6 pcs 6 9 10 7 8 1.14" 0.35" Ø3\*9mn Ø4\*29mm מממממממם

4 pcs



**1** pc

Scan for assembly instructions.

5 pcs



# **▲** WARNING

**1** pc

**CHOKING HAZARD - Small Parts** Not for children under 3 years The product is to be assembled by an adult.

**1** pc













# Step 13 Step 14







Step 15



Step 16





















# Step 26





# Step 27 Step 28































# Step 33



# Step 34





### WALL MOUNTING ASSEMBLY

For added safety and stability, it is recommended that the wall mounting hardware be installed.

For safe mounting, it is essential to use well anchors appropriate to your wall type (i.e. plaster, drywall, concrete, etc.). Mount to wood studs whenever possible.

Use a 1/4"(6.5mm) drill bit to pilot the hole. If mounting to plaster, wood panels, brick or other drywall please consult a qualified professional.

Please make sure you use the right hardware for your wall type for your safety.

### **⚠ WARNING:**

Do not install on a wall where items can fall off and injure a child.

### $\triangle$ w