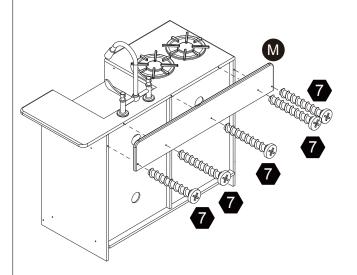

# Step 13 Step 14

Step 15

Step 16

# Step 26

# Step 27 Step 28

# Step 33

# Step 34