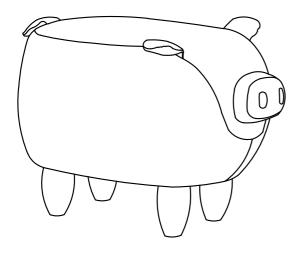

## ASSEMBLY INSTRUCTION

## 



This page lists all the contents included in the box. Please take the time to identify the hardware as well as the individual components to this product. As you unpack and prepare for assembly, place the contents on a carpeted or padded area to protect them from damage. Upside down the Pig Body (A), attach 4 pcs Leg (B) and Plastic Washer (C).



2 Attach 4pcs Sponge Cushion (D) to the Leg (B).



## **Cleaning & Care**

1

Treat surface with care. Surface is resistant to scratches but is not scratch resistant. Clean surfaces with a dry or damp soft cloth. Do not use abrasive cleaners. Hardware may loosen over time. Periodically check that all connections are tight.