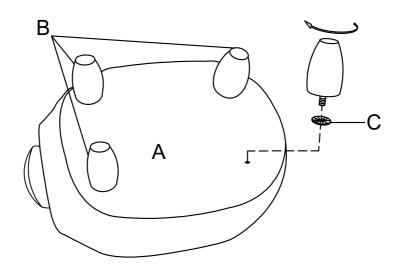

## 

This page lists all the contents included in the box. Please take the time to identify the hardware as well as the individual components to this product. As you unpack and prepare for assembly, place the contents on a carpeted or padded area to protect them from damage. Upside down the Pig Body (A), attach 4 pcs Leg (B) and Plastic Washer (C).