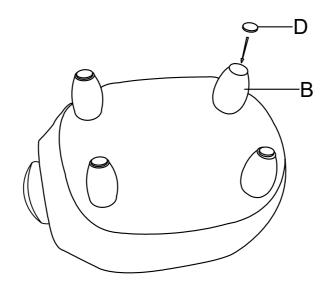

## ASSEMBLY INSTRUCTION

## 



This page lists all the contents included in the box. Please take the time to identify the hardware as well as the individual components to this product. As you unpack and prepare for assembly, place the contents on a carpeted or padded area to protect them from damage. Upside down the Pig Body (A), attach 4 pcs Leg (B) and Plastic Washer (C).



2 Attach 4pcs Sponge Cushion (D) to the Leg (B).



## **Cleaning & Care**

1

Treat surface with care. Surface is resistant to scratches but is not scratch resistant. Clean surfaces with a dry or damp soft cloth. Do not use abrasive cleaners. Hardware may loosen over time. Periodically check that all connections are tight.