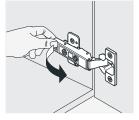

#### INSTALL, REMOVE, ADJUST OF TOP FAST LOADING HINGE

install

remove

adjust the height

adjust the lateral

adjust the deep