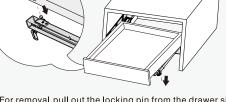

#### DRAWER ASSEMBLY AND REMOVAL(WITH PEG)

For removal, pull out the locking pin from the drawer side. Lift the drawer and pull it out from the cabinet.