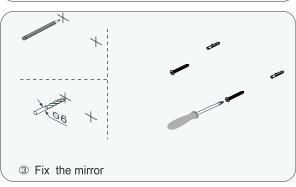

cabinet.
- Please avoid using cleaning products that contain bleach or ammonia.
- Wood surfaces should only be cleaned with wood care products such as soapy water or furniture polish.



NOTE: Mirror(s) not included with all SKU builds. Check listing for details.

#### INSTALLATION





#### MAIN BODY PARTS







#### **INSTALLATION PARTS**



#### **TOOLS NEEDED**













Tape

Pencil

Impact Drill

Levelling Instrument

Screw driver

Glass Glue Gun

#### INSTALL, REMOVE, ADJUST OF TOP FAST LOADING HINGE











install

remove

adjust the height

adjust the lateral

adjust the deep

#### DRAWER ASSEMBLY AND REMOVAL(WITH PEG)









For removal, pull out the locking pin from the drawer side. Lift the drawer and pull it out from the cabinet.



#### INSTALLATION INSTRUCTIONS