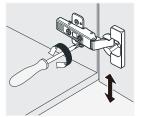

#### INSTALL, REMOVE, ADJUST OF TOP FAST LOADING HINGE

install

remove

adjust the height

adjust the lateral

adjust the deep