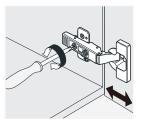

#### INSTALL, REMOVE, ADJUST OF TOP FAST LOADING HINGE

install

remove

adjust the height

adjust the lateral

adjust the deep