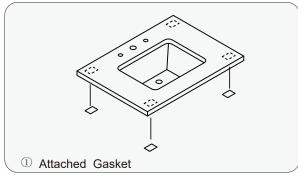

e cabinet.
- Please avoid using cleaning products that contain bleach or ammonia.
- Wood surfaces should only be cleaned with wood care products such as soapy water or furniture polish.



NOTE: Mirror(s) not included with all SKU builds. Check listing for details.

#### INSTALLATION





#### MAIN BODY PARTS







#### **INSTALLATION PARTS**



#### **TOOLS NEEDED**













Tape

Pencil

Impact Drill

Levelling Instrument

Screw driver

Glass Glue Gun

#### INSTALL, REMOVE, ADJUST OF TOP FAST LOADING HINGE











install

remove

adjust the height

adjust the lateral

adjust the deep

#### DRAWER ASSEMBLY AND REMOVAL(WITH PEG)









For removal, pull out the locking pin from the drawer side. Lift the drawer and pull it out from the cabinet.



#### INSTALLATION INSTRUCTIONS