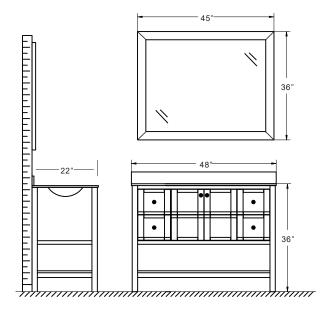

## **MONTAIGNE**

- ANZZI®
- Please check your product packaging to make sure the included accessories are in the "list of standard accessories". If any parts are missing, please contact your local dealer immediately.
- Do not allow any sharp objects to come in contact with the cabinet, as it will scratch the surface.
- Continuous and prolonged exposure to direct sunlight may cause discoloration to the wood.
- Do not put any hot appliances directly on or near the cabinet.
- Please avoid using cleaning products that contain bleach or ammonia.
- Wood surfaces should only be cleaned with wood care products such as soapy water or furniture polish.

NOTE: Mirror(s) not included with all SKU builds. Check listing for details.