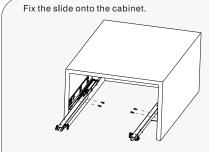

#### DRAWER ASSEMBLY AND REMOVAL(WITH PEG)

For removal, pull out the locking pin from the drawer side. Lift the drawer and pull it out from the cabinet.