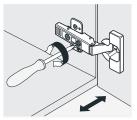

#### INSTALL, REMOVE, ADJUST OF TOP FAST LOADING HINGE

install

remove

adjust the height

adjust the lateral

adjust the deep