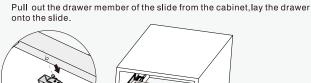

#### DRAWER ASSEMBLY AND REMOVAL(WITH PEG)

For removal, pull out the locking pin from the drawer side. Lift the drawer and pull it out from the cabinet.