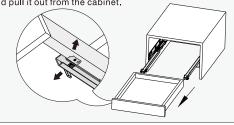

#### DRAWER ASSEMBLY AND REMOVAL(WITH PEG)

For removal, pull out the locking pin from the drawer side. Lift the drawer and pull it out from the cabinet.