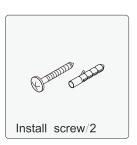

E**

- ANZZI®
- Please check your product packaging to make sure the included accessories are in the "list of standard accessories". If any parts are missing, please contact your local dealer immediately.
- Do not allow any sharp objects to come in contact with the cabinet, as it will scratch the surface.
- Continuous and prolonged exposure to direct sunlight may cause discoloration to the wood.
- Do not put any hot appliances directly on or near the cabinet.
- Please avoid using cleaning products that contain bleach or ammonia.
- Wood surfaces should only be cleaned with wood care products such as soapy water or furniture polish.



NOTE: Mirror(s) not included with all SKU builds. Check listing for details.

#### INSTALLATION





#### MAIN BODY PARTS







#### **INSTALLATION PARTS**



#### **TOOLS NEEDED**













Tape

Pencil

Impact Drill

Levelling Instrument

Screw driver

Glass Glue Gun

#### INSTALL, REMOVE, ADJUST OF TOP FAST LOADING HINGE











install

remove

adjust the height

adjust the lateral

adjust the deep

#### DRAWER ASSEMBLY AND REMOVAL(WITH PEG)









For removal, pull out the locking pin from the drawer side. Lift the drawer and pull it out from the cabinet.



#### INSTALLATION INSTRUCTIONS