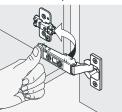

#### INSTALL, REMOVE, ADJUST OF TOP FAST LOADING HINGE

install

remove

adjust the height

adjust the lateral

adjust the deep