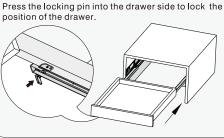

#### DRAWER ASSEMBLY AND REMOVAL(WITH PEG)

For removal, pull out the locking pin from the drawer side. Lift the drawer and pull it out from the cabinet.