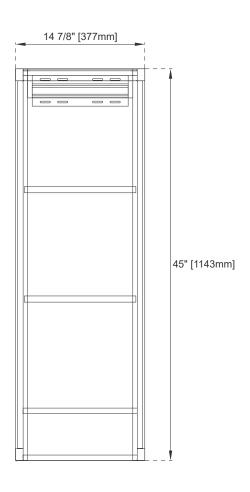

#### Dimension

Width: 14-7/8" Depth: 11-7/8" Height: 45"

## 15"X12" ADDISON PETITE TOWER HUTCH-LEFT

E444-H12L-GW

Back View Side View