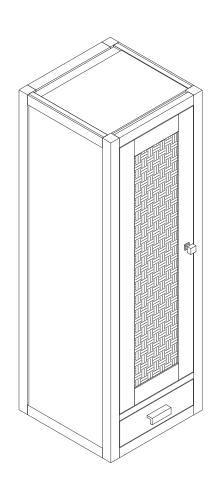

# 15"X12" ADDISON PETITE TOWER HUTCH-LEFT

E444-H12L-GW

#### **Features and Materials**

Solids: Yellow Poplar

Panels: MDF

Installation Type: Floor Standing with Wooden Stand (E444-ST12-GW); or Coordinate

with Base Cabinet(E444-BC15-GW) & Countertop Unit(E444-CU30-GW) or Wall Mounted

Number of Doors: One Number of Drawers: One

Assembly Type: Attach to Wall for wall mount or base for freestanding (hardware included)

Door Panel: Reversible. One Side Finished in Glossy White, One Side Natural Cork

(Pattern: Casablanca)

Drawer Box Material and Construction: 15mm Poplar/English Dovetail Joinery

Hardware Material and Finish: Zinc Alloy in Polished Chrome

Full Extension, Soft Close Glides European Soft Close Hinges

#### Dimension

Width: 14-7/8" Depth: 11-7/8" Height: 45"