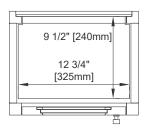

# JAMES MARTIN VANITIES

Top View 1 Section A-A

Top View 2 Section B-B

5/8" [16mm]

3/4" [19mm] 1" [26mm] 5/8" [16mm]

3 1/8" [78mm] 7/8" [21mm] 2 1/2" [63mm]

All dimensions are nominal