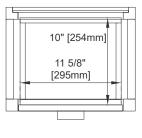

# JAMES MARTIN VANITIES

Top View 1 Section A-A

Top View 2 Section B-B

5/8" [16mm]

3/4" [19mm] 1" [26mm] 5/8" [16mm]

3 1/8" [78mm] 7/8" [21mm] 2 1/2" [63mm]

All dimensions are nominal