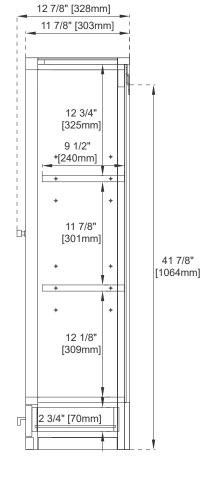

# JAMES MARTIN VANITIES

Top View 1 Section A-A

Top View 2 Section B-B

5/8" [16mm]

3/4" [19mm] 1" [26mm] 5/8" [16mm]

3 1/8" [78mm] 7/8" [21mm] 2 1/2" [63mm]

All dimensions are nominal