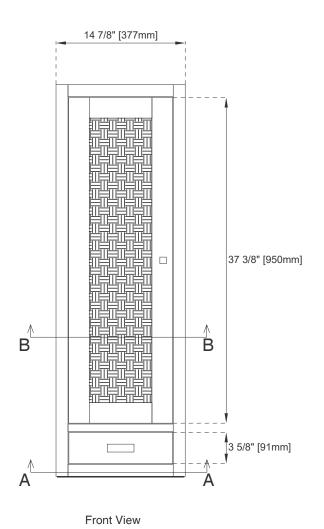

#### Dimension

Width: 14-7/8" Depth: 11-7/8" Height: 45"

## 15"X12" ADDISON PETITE TOWER HUTCH-LEFT

E444-H12L-GW

Back View Side View