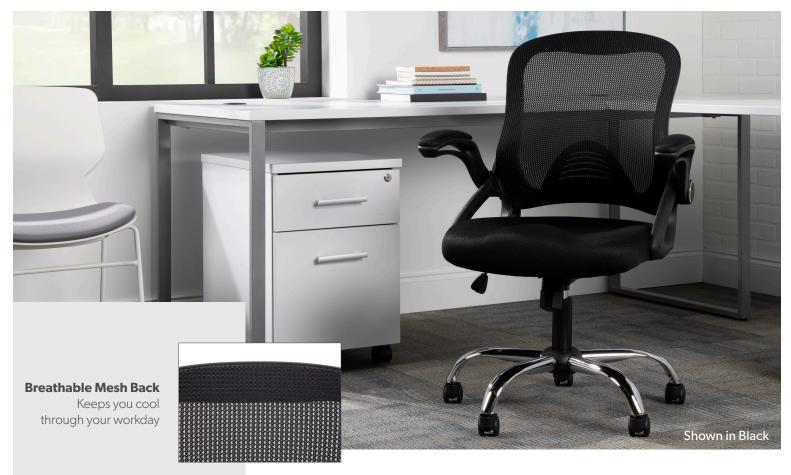

# **ESS-3013-BLK**

# Mesh Chair with Flip-Up Arms

## **Contoured Seat Foam** Cradles you for extra comfort

- of recline

• Tilt mechanism rotates the seat back

• Tilt tension controls the rate and ease

• Flip-up armrest maximize space

• Contoured lumbar zone

to recline

- Pneumatic seat height adjustment moves the seat up and down
- Chrome five-star base brings a touch of elegance and has a 360-degree swivel

**Padded Flip-Up Armrests** 

Provide a convenient way to easily navigate in and out of the chair

#### MODEL ESS-3013-BLK

| Assembled Depth  | 25.2"        |
|------------------|--------------|
| Assembled Width  | 25.6"        |
| Assembled Height | 36.6 - 40.6" |
| Weight Capacity  | 275 lb       |

### **Finishes**

Black