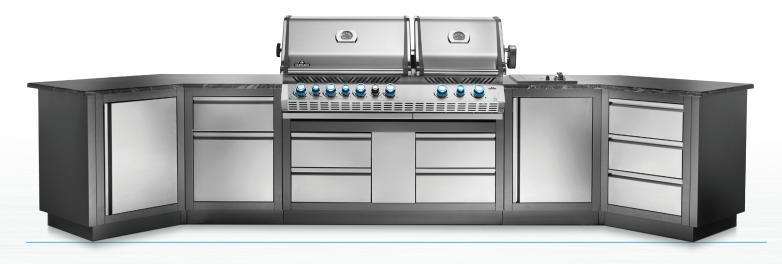

## OASIS™ MODULAR ISLANDS

OASIS" 400 CONFIGURATION WITH PRESTIGE PRO" 825 BUILT-IN GRILL HEAT

BIPRO825RBI-2 GRILL HEAD

- » CARBON COLOR POWDER COATED GALVANIZED STEEL
- » STAINLESS STEEL DOORS AND DRAWERS FOR LONGEVITY
- » KNOCK OUTS FOR EASY ELECTRICAL AND GAS PIPING INSTALLATIONS
- » ALL CABINETS ARE 35" TALL AND 24" DEEP WITH 4 LEVELING FEET FOR EASY ADJUSTMENT ON ANY SURFACE
- » CONVENIENT CASH AND CARRY DESIGN WITH ENDLESS DESIGN POSSIBILITIES
- » BUILT-IN GRILL HEADS AVAILABLE: BIP500RB-2, BIPR0500RB-2, BIPR0665RB-2, BIPR0825RBI-2, BILEX485-1, BILEX605RBI, BILEX730RBI
- » COUNTERTOP NOT INCLUDED