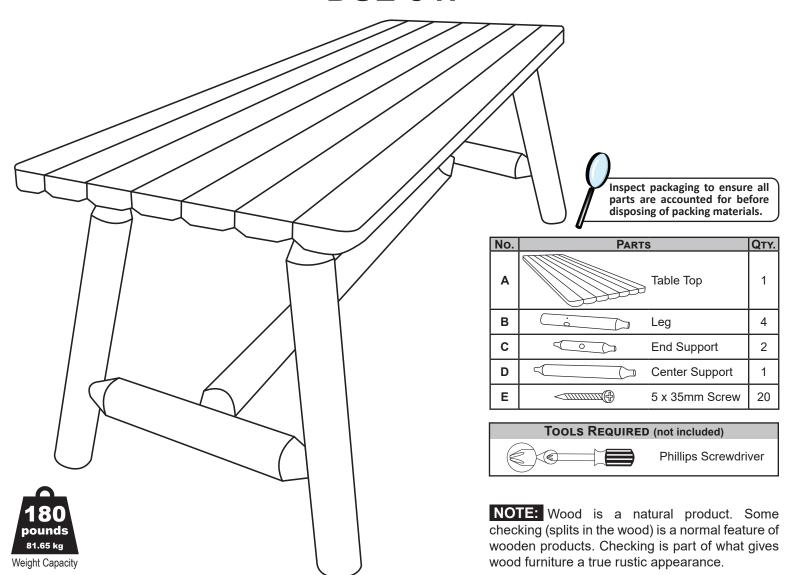

## UNFINISHED FIR WOOD CABIN COFFEE TABLE DSL-847



# () HELPFUL HINTS

Sunnydaze Decor advises reading this manual fully, and assembling the item soon after purchase. Check that all parts are accounted for and familiarize yourself with the assembly before beginning.

Assemble components on a soft, clean surface to avoid scratching or damaging the surfaces.

• •

Save this manual for future reference.

#### Sunnydaze Decor

DSL-9203

Page 1/2

09/2021

### ASSEMBLY

① Make sure all components align and fit together before tightening screws.



## **General Use & Care**

**SAFE USE:** For residential use only. Only use on a flat, level surface. Do not sit or stand on the table.

**MOVING:** Always lift furniture when moving it around, never drag it.

**INSPECT:** Periodically check hardware and tighten as necessary.

**EXPOSURE:** Over tim