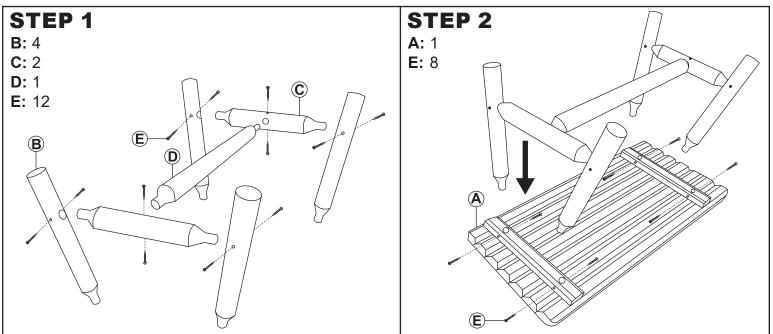

### ASSEMBLY

① Make sure all components align and fit together before tightening screws.