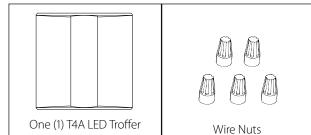

## What's In The Box

**Tools Needed** 

This LED Troffer requires very few tools for installation.

A drill or a screwdriver and a pair of wirecutter.