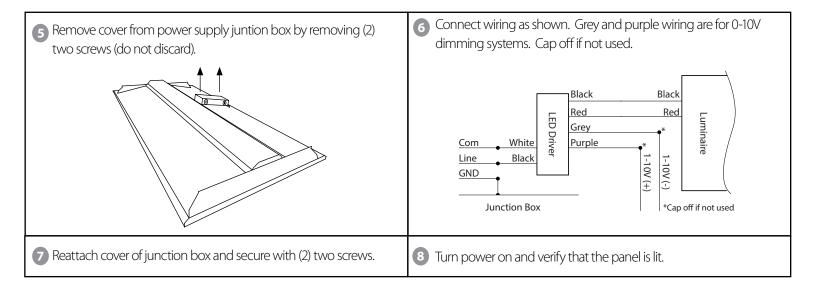

## What's In The Box

**Tools Needed** 

This LED Troffer requires very few tools for installation.

A drill or a screwdriver and a pair of wirecutter.