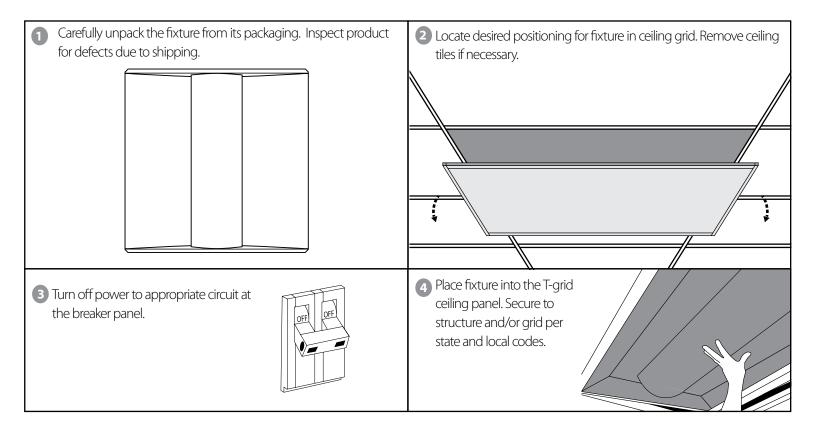

## **T4A LED TROFFER** INSTALLATION INSTRUCTIONS



The installation must only be performed by a licensed electrician.

To prevent death, injury or damage to property, this product must be installed in accordance to National Electrical Code (NFPA70) in the US or Canadian Electrical Code (CSA 22.1) in Canada.

Disconnect power before installing the product or servicing it.

Wait until fixture has cooled down before installing or servicing the fixture.

MIN. 90°C SUPPLY CONDUCTORS

## What's In The Box



**Tools Needed** 

This LED Troffer requires very few tools for installation.

A drill or a screwdriver and a pair of wirecutter.