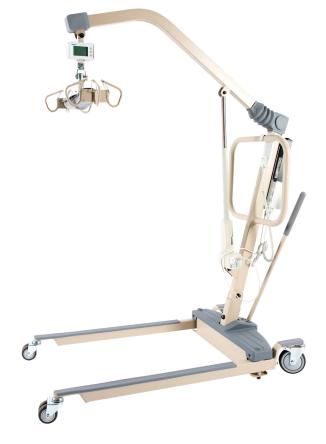

## **BARIATRIC ELECTRIC PATIENT LIFT**

## 600 LB. WEIGHT CAPACITY

- Heavy-duty steel frame helps to provide optimal support
- Base legs adjust easily into open position with padded shifter handle
- Easily control boom via hand pendant
- Dual 3" front casters and lockable 5" rear caster
- Includes 6-point spreader bar to allow for various sling options
- Offset base is suitable for beds with 5" clearance
- Optional accessories include scale, wall charger, and slings
- Warranty: 5 years on structural steel,
  1 year on electrical & mechanical parts / components
- HCPCS: E0635

## **ALSO AVAILABLE**

- Lift Scale (10708)
- Full Body Slings, Mesh & Solid (10740-10742)
- Divided Leg Slings (10743)
- U-Slings (10744-10745)

| DESCRIPTION           | MAX.       | MIN.         |
|-----------------------|------------|--------------|
|                       |            |              |
| SWIVEL BAR HEIGHT     | 71.5"      | 22.5"        |
| BASE WIDTH            | 25" / open | 40" / closed |
| BASE HEIGHT CLEARANCE | 4.5"       |              |
| BASE LENGTH           | 48"        |              |
|                       |            |              |