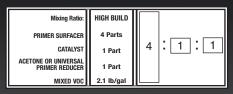

#### **MIXING RATIO**

Mix the components in the order and ratio indicated.

Apply 2 full wet coats to achieve 3 mils of film that can be sanded and topcoated in 1 hour. Sanding and cure time may be longer depending on thickness of application and/or temperature. Let each coat flash 5-10 minutes. Film builds over 3 mils will have a better appearance and color holdout by letting dry overnight prior to topcoating. It can also be force-dried for 30 minutes at 140°F (60°C) after allowing final coat to flash 20 minutes. Films in excess of 3 mils should not be force-dried. Mar-Hyde 2.1 Ultimate 2K High-Speed Primer must always be sanded before topcoating. Note: Maximum adhesion to bare metal, including aluminum and galvanized steel, will be obtained by priming with Mar-Hyde Single Stage° Self-Etching Pretreatment Primer. Make sure the etching primer is thoroughly dry prior to recoating.

#### POT LIFE

Pot life of activated primer is approximately 1 hour at 4:1:1 or ONLY 20 MINUTES at 4:1 at 72°F.