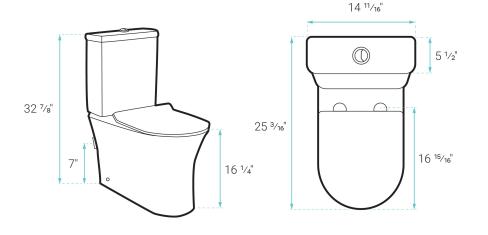

## Installation:

- Rear outlet
- Floor mount
- 7" vertical rough-in

### Specifications:

- N.W: 95.0 lb.
- L: 25 3/16" x W: 14 11/16" x H: 32 7/8"