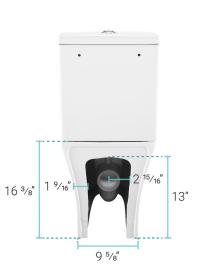

## Installation:

- Rear outlet
- Floor mount
- 7" vertical rough-in

### Specifications:

- N.W: 95.0 lb.
- L: 25 3/16" x W: 14 11/16" x H: 32 7/8"