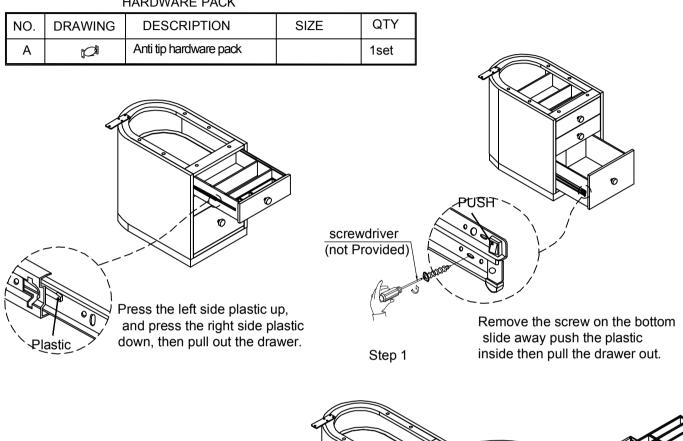

## HF HOOKER ASSEMBLY INSTRUCTION

Item: 6850-10462-89 Executive Desk

Thank you for purchasing this quality product. Be sure to unpack carefully looking for small parts which may have come loose during shipment.

Read all instruction and study the drawing carefully before starting the assembly process.

## HARDWARE PACK







## **ASSEMBLY INSTRUCTION**

Item: 6850-10462-89 Executive Desk

Thank you for purchasing this quality product. Be sure to unpack carefully looking for small parts which may have come loose during shipment.

Read all instruction and study the drawing carefully before starting the assembly process.