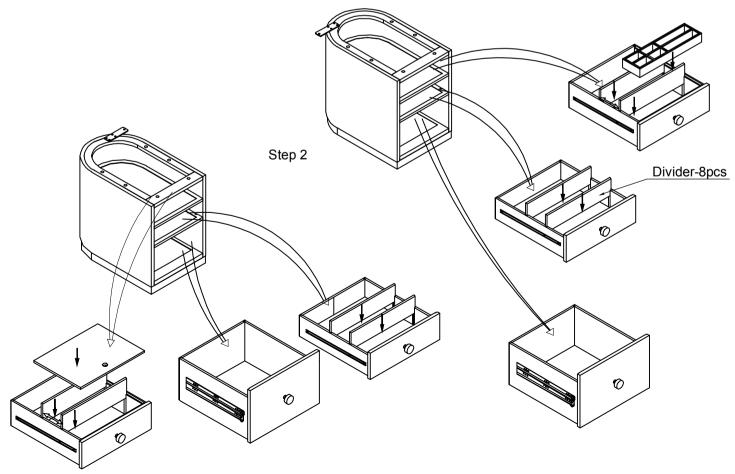

## HF HOOKER ASSEMBLY INSTRUCTION

Item: 6850-10462-89 Executive Desk

Thank you for purchasing this quality product. Be sure to unpack carefully looking for small parts which may have come loose during shipment.

Read all instruction and study the drawing carefully before starting the assembly process.

## HARDWARE PACK







## **ASSEMBLY INSTRUCTION**

Item: 6850-10462-89 Executive Desk

Thank you for purchasing this quality product. Be sure to unpack carefully looking for small parts which may have come loose during shipment.

Read all instruction and study the drawing carefully before starting the assembly process.