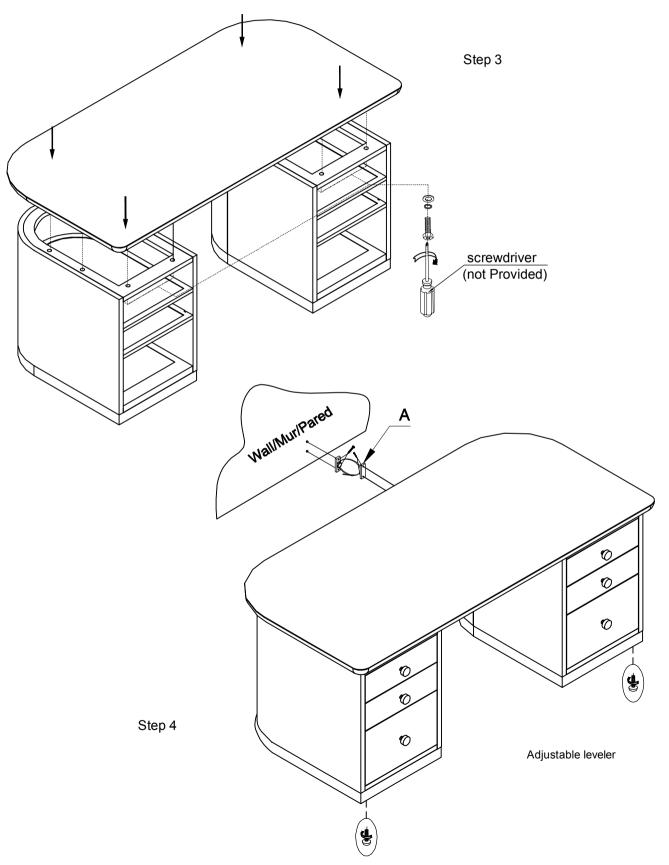

## HF HOOKER ASSEMBLY INSTRUCTION

Item: 6850-10462-89 Executive Desk

Thank you for purchasing this quality product. Be sure to unpack carefully looking for small parts which may have come loose during shipment.

Read all instruction and study the drawing carefully before starting the assembly process.

## HARDWARE PACK







## **ASSEMBLY INSTRUCTION**

Item: 6850-10462-89 Executive Desk

Thank you for purchasing this quality product. Be sure to unpack carefully looking for small parts which may have come loose during shipment.

Read all instruction and study the drawing carefully before starting the assembly process.