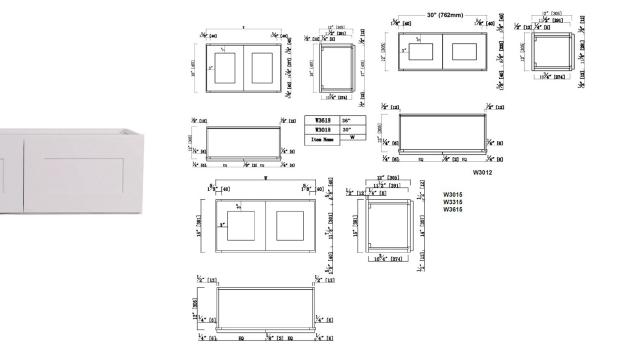

## 561670 RTA KITCHEN CABINETS

Brookings Unassembled Shaker Wall Kitchen Cabinet 36×18×12 White

| MATERIAL CONSTRUCTION:        | Wood                    | NUMBER OF SHELVES:              | 0                       |
|-------------------------------|-------------------------|---------------------------------|-------------------------|
| WOOD SPECIES:                 | Maple                   | SHELF STYLE:                    | N/A                     |
| ASSEMBLED DIMENSIONS:         | 18" H × 36" L × 12" D   | ADJUSTIBLE SHELVES:             | N/A                     |
| ASSEMBLED WEIGHT:             | 31.12 lbs.              | SHELF ADJUSTIBILITY INCREMENTS: | N/A                     |
| KITCHEN CABINET TYPE:         | Wall                    | SHELF DIMENSIONS:               | N/A                     |
| MOUNTING TYPE:                | Wall Mount              | SHELF THICKNESS:                | N/A                     |
| CONSTRUCTION TYPE:            | Face Frame              | SHELF MATERIAL:                 | N/A                     |
| HINGE STYLE:                  | Soft Close              | FACE FRAME MATERIAL:            | Solid Maple             |
| DOOR STYLE:                   | 2 HDF shaker doors      | SIDES MATERIAL:                 | Plywood                 |
|                               | N 1/ A                  | BOTTOM MATERIAL:                | Plywood                 |
| DRAWER DIMENSIONS I:          | N/A                     | BACK PANEL MATERIAL:            | Plywood                 |
| DRAWER DIMENSIONS 2:          | N/A                     | BACK BRACE MATERIAL:            | Wood                    |
| DRAWER DIMENSIONS 3:          | N/A                     | TOE KICK INSET WIDTH:           | N/A                     |
| DWR BOX MATERIAL:             | N/A                     | TOOLS NEEDED FOR INSTALLATION   | N: Phillips Screwdriver |
| DWR CONSTRUCTION:             | N/A                     |                                 | Mallet Wood Glue        |
| DWR GLIDE:                    | N/A                     | FASTENER TYPE:                  | Wood Screw              |
| FAKE DWR QTY:                 | 0                       |                                 |                         |
| FAKE DWR LOCATION:            | N/A                     | TYPE:                           |                         |
| WARRANTY:                     | I-Year limited warranty |                                 |                         |
| LEGAL FOR SALE IN CALIFORNIA: | Yes                     | MPLIA.                          |                         |
| CARB COMPLIANT:               | CARB Phase 2            |                                 |                         |
| TSCA TITLE IV COMPLIANT:      | Урс тоисн-ир            |                                 |                         |
|                               | AVAILAB                 | COMPLIANT                       |                         |