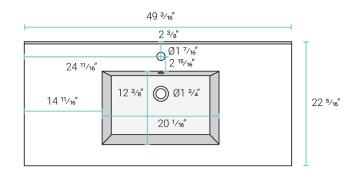

# **Voltaire** Vanity Top Sink SM-VT330

#### Features:

- Sleek, rectangular design
- Glazed ceramic
- Chrome-finish overflow
- Standard 1 3/8" single faucet hole
- Standard 1 3/4" drain hole

## Specifications:

- N.W: 63.0 lb.
- L: 49 <sup>3</sup>/<sub>16</sub>" x W: 22 <sup>1</sup>/<sub>4</sub>" x H: 7 <sup>1</sup>/<sub>4</sub>"
- Basin Depth: 5 1/8"