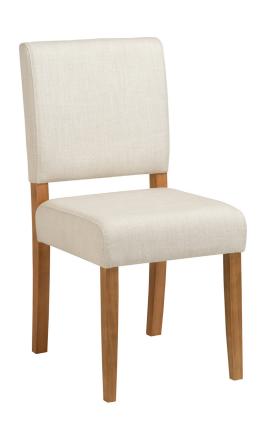

## Brax Upholstered Dining Chair, Set of 2 Natural White Sand

FRAME STYLE: Upholstered Seat and Back

BACK REST DIMENSIONS:  $16^{15}/_{16}$ " H ×  $17^3/_4$ " L

SEAT DIMENSIONS:  $18^5/_{16}$ " H ×  $17^3/_{4}$ " L × 17" D SEAT MATERIAL: Upholstered/Wood/MDF UPHOLSTERY MATERIAL: Fabric with Foam Fill