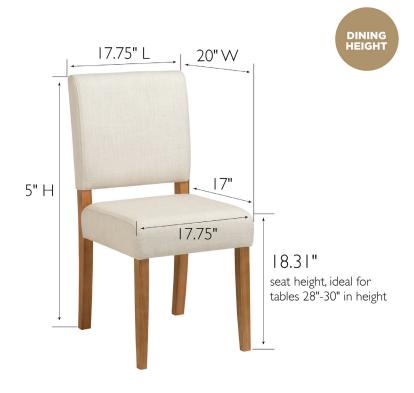

## **SPECIFICATIONS**

MATERIAL CONSTRUCTION: Fabric/Wood

ASSEMBLY REQUIRED: Yes

TOOLS NEEDED FOR ASSEMBLY:Phillips Head ScrewdriverASSEMBLED DIMENSIONS: $35" H \times 17^3/4" L \times 20" W$ 

ASSEMBLED WEIGHT: 14.5 lbs.
WEIGHT CAPACITY: 330 lbs.
CONCEALED SCREWS: Yes

FRAME STYLE: Upholstered Seat and Back

BACK REST DIMENSIONS:  $16^{15}/_{16}$ " H ×  $17^3/_4$ " L

SEAT DIMENSIONS:  $18^5/_{16}$ " H ×  $17^3/_{4}$ " L × 17" D SEAT MATERIAL: Upholstered/Wood/MDF UPHOLSTERY MATERIAL: Fabric with Foam Fill