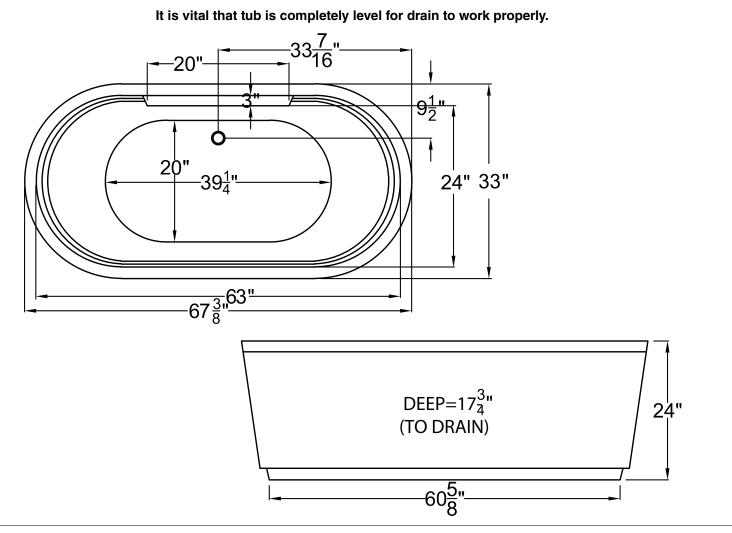

| Key Measurements (inches) |                                             |  |
|---------------------------|---------------------------------------------|--|
| Overall Outer:            | <b>67.375</b> L x <b>33</b> W x <b>24</b> H |  |
| Overall Interior:         | <b>63</b> L x <b>24</b> W x <b>17.75</b> H  |  |
| Interior Base:            | <b>39.25</b> L x <b>20</b> W                |  |
| Built-in Seat:            | n/a                                         |  |
| Soaking Depth:            | 13.75                                       |  |
| Drain to Side Wall:       | 66.437                                      |  |
| Drain to Nearest Wall:    | 9.5                                         |  |
| Lip Size:                 | n/a                                         |  |
| Deck Space:               | 3                                           |  |
| Tile Flange:              | n/a                                         |  |
| Arm Rest:                 | n/a                                         |  |