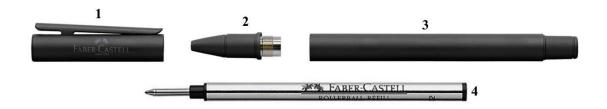

## NEO SLIM ROLLERBALL PEN

- NEO Slim Rollerball Pens come equipped with a black rollerball refill.
- The cap will post on the back end of the pen while writing.
- 1. Remove the cap (1) from the barrel (3) by pulling it off gently.
- 2. Remove the front piece (2) by turning the barrel (3) counterclockwise.
- 3. Remove the used refill (4) from the barrel (3).
- 4. Insert a new Faber-Castell Rollerball Refill (4) into the barrel (3).
- 5. Return the front piece (2) to the barrel (3) by turning the barrel clockwise and begin writing.
- 6. When not in use, return the cap (1) to the barrel (3) by pushing it on to the barrel (3) gently until you hear it click closed.